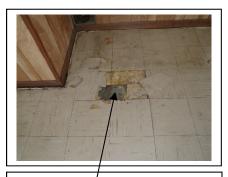

|                                                                                                                                                                  | ONDITION OF THE VARIOUS HOUSE SYSTEMS AGE, CONSTRUCTION, AND COMPLEXITY.                                                                                |
|------------------------------------------------------------------------------------------------------------------------------------------------------------------|---------------------------------------------------------------------------------------------------------------------------------------------------------|
| STRUCTURE: Major / Minor                                                                                                                                         | ELECTRIC: Major / Minor                                                                                                                                 |
| Relative Comparison Complex / Simple                                                                                                                             | Relative Comparison Repairs Recommended                                                                                                                 |
|                                                                                                                                                                  | Circuit Check                                                                                                                                           |
| Above Avg. Below Repairs Recommended                                                                                                                             | Above Avg. Below Recommended                                                                                                                            |
| HEATING / AIR CONDITIONING:                                                                                                                                      | PLUMBING:                                                                                                                                               |
| Relative Comparison Major / Minor                                                                                                                                | Relative Comparison Major / Minor                                                                                                                       |
| Repairs / Maintenance                                                                                                                                            | Repairs / Maintenance                                                                                                                                   |
| Above Avg. Below Aged Equipment                                                                                                                                  | Above Avg. Below Recommended                                                                                                                            |
| Agea Equipment                                                                                                                                                   | 3 11                                                                                                                                                    |
| BASEMENT / CRAWL SPACE / SLAB:    Deletive Comparison   Major / Minor                                                                                            | KITCHEN:                                                                                                                                                |
| Relative Comparison Repairs Recommended                                                                                                                          | Relative Comparison Major / Minor                                                                                                                       |
| Moisture / Seepage                                                                                                                                               | Repairs Recommended Repairs Recommended                                                                                                                 |
| Above Avg. Below signs present                                                                                                                                   | Above Avg. Below Aged Equipment                                                                                                                         |
| INTERIOR:                                                                                                                                                        | EXTERIOR:                                                                                                                                               |
| Relative Comparison Major / Minor                                                                                                                                | Relative Comparison Major / Minor                                                                                                                       |
| Repairs Recommended                                                                                                                                              | Repairs Recommended                                                                                                                                     |
| Above Avg Polow Cosmotion                                                                                                                                        |                                                                                                                                                         |
| Above Avg. Below Cosmetics                                                                                                                                       | Above Avg. Below Cosmetics                                                                                                                              |
| Level of complexity: High Medium Low                                                                                                                             | Subjectivity of opinions: High Medium Low                                                                                                               |
| Probability of undiscovered/unreported problems/unsafe cond                                                                                                      | ·                                                                                                                                                       |
| MAJOR POINTS OF CONCERN ARE:                                                                                                                                     | SIGNIFICANT QUALITIES OF THIS HOUSE ARE:                                                                                                                |
| Cracks at front right Foundation block area with soil subsiding under foundation blocks and possible footing area                                                | Temporary Columns under kitchen floor have been installed                                                                                               |
| (Recommend a license Structure engineer evaluate and                                                                                                             | (Recommend a license Structure contractor evaluate and repair as                                                                                        |
| repair as needed)                                                                                                                                                | needed)                                                                                                                                                 |
| All Trusses in Attic Have been cut about 16 total causing                                                                                                        | Active Leak or at one time at valley on roof over sun room , It now                                                                                     |
| vertical& Lateral loads to drift (Recommend a License                                                                                                            | has mastic applied to shingles and side of Home .( Recommend a                                                                                          |
| Structure Engineer evaluate and repair as needed)                                                                                                                | license Roofer evaluate and repair as needed                                                                                                            |
| Evidence of past termite damage to subfloor framing at                                                                                                           | Various areas of trim and Facial boards and soffits at roofs drip                                                                                       |
| front of home in crawl space about 8 2x10 Damage                                                                                                                 | edge Have Moisture Damage & wood rot , due to rain water not                                                                                            |
| (Recommend a License Termite inspection and a license Structure engineer/ structure contractor evaluate all framing                                              | running of roof into gutters properly (Recommend a License Maintenance contractor evaluate all trim and facial boards and                               |
| in crawl space and repair as needed )                                                                                                                            | repair as needed )                                                                                                                                      |
| Moisture Damage to Band board and sill plate at rear                                                                                                             | Moisture damage to trim around rear and front doors                                                                                                     |
| porch area ( Recommend a license Structure contractor                                                                                                            | -Recommend installing rails at front porch.                                                                                                             |
| evaluate and repair as needed )                                                                                                                                  | -Moisture damage to skirting around rear porch (Recommend                                                                                               |
| Evidence of past termite damage to framing at Detached                                                                                                           | repairing all damage wood )                                                                                                                             |
| Garage ( Recommend a license Termite and Structure                                                                                                               |                                                                                                                                                         |
| contractor evaluate and repair as needed )                                                                                                                       | Summary Page Continues on page 11                                                                                                                       |
|                                                                                                                                                                  | ncerns/recommendations contained in this report are acted on immediately.<br>epenses. You must maintain you property; budget 1-3% of the purchase price |
| CONTRACT: This report is a summary done to a generalist level. You                                                                                               |                                                                                                                                                         |
| read all of the backup information in the report and you must act on it prior to<br>the inspection company if you or your attorney have any concerns about its p |                                                                                                                                                         |
| IF YOU HAVE NOT ATTENDED THE INSPECTION, THEF                                                                                                                    | RE IS LIKELY TO BE MUCH THAT YOU WON'T KNOW BY                                                                                                          |
| ONLY READING THE REPORT. PLEASE CONTACT THE                                                                                                                      | INSPECTOR AT EITHER OF THE FOLLOWING NUMBERS:                                                                                                           |