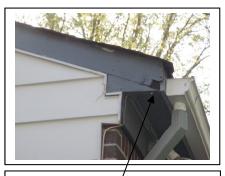

|                                                                                                                                                                  | ONDITION OF THE VARIOUS HOUSE SYSTEMS AGE, CONSTRUCTION, AND COMPLEXITY.                                                                                |
|------------------------------------------------------------------------------------------------------------------------------------------------------------------|---------------------------------------------------------------------------------------------------------------------------------------------------------|
| STRUCTURE: Major / Minor                                                                                                                                         | ELECTRIC: Major / Minor                                                                                                                                 |
| Relative Comparison Complex / Simple                                                                                                                             | Relative Comparison Repairs Recommended                                                                                                                 |
|                                                                                                                                                                  | Circuit Check                                                                                                                                           |
| Above Avg. Below Repairs Recommended                                                                                                                             | Above Avg. Below Recommended                                                                                                                            |
| HEATING / AIR CONDITIONING:                                                                                                                                      | PLUMBING:                                                                                                                                               |
| Relative Comparison Major / Minor                                                                                                                                | Relative Comparison Major / Minor                                                                                                                       |
| Repairs / Maintenance                                                                                                                                            | Repairs / Maintenance                                                                                                                                   |
| Above Avg. Below Aged Equipment                                                                                                                                  | Above Avg. Below Recommended                                                                                                                            |
| Agea Equipment                                                                                                                                                   | 3 11                                                                                                                                                    |
| BASEMENT / CRAWL SPACE / SLAB:    Deletive Comparison   Major / Minor                                                                                            | KITCHEN:                                                                                                                                                |
| Relative Comparison Repairs Recommended                                                                                                                          | Relative Comparison Major / Minor                                                                                                                       |
| Moisture / Seepage                                                                                                                                               | Repairs Recommended Repairs Recommended                                                                                                                 |
| Above Avg. Below signs present                                                                                                                                   | Above Avg. Below Aged Equipment                                                                                                                         |
| INTERIOR:                                                                                                                                                        | EXTERIOR:                                                                                                                                               |
| Relative Comparison Major / Minor                                                                                                                                | Relative Comparison Major / Minor                                                                                                                       |
| Repairs Recommended                                                                                                                                              | Repairs Recommended                                                                                                                                     |
| Above Avg Polow Cosmotion                                                                                                                                        |                                                                                                                                                         |
| Above Avg. Below Cosmetics                                                                                                                                       | Above Avg. Below Cosmetics                                                                                                                              |
| Level of complexity: High Medium Low                                                                                                                             | Subjectivity of opinions: High Medium Low                                                                                                               |
| Probability of undiscovered/unreported problems/unsafe cond                                                                                                      | ·                                                                                                                                                       |
| MAJOR POINTS OF CONCERN ARE:                                                                                                                                     | SIGNIFICANT QUALITIES OF THIS HOUSE ARE:                                                                                                                |
| Cracks at front right Foundation block area with soil subsiding under foundation blocks and possible footing area                                                | Temporary Columns under kitchen floor have been installed                                                                                               |
| (Recommend a license Structure engineer evaluate and                                                                                                             | (Recommend a license Structure contractor evaluate and repair as                                                                                        |
| repair as needed)                                                                                                                                                | needed)                                                                                                                                                 |
| All Trusses in Attic Have been cut about 16 total causing                                                                                                        | Active Leak or at one time at valley on roof over sun room , It now                                                                                     |
| vertical& Lateral loads to drift (Recommend a License                                                                                                            | has mastic applied to shingles and side of Home .( Recommend a                                                                                          |
| Structure Engineer evaluate and repair as needed)                                                                                                                | license Roofer evaluate and repair as needed                                                                                                            |
| Evidence of past termite damage to subfloor framing at                                                                                                           | Various areas of trim and Facial boards and soffits at roofs drip                                                                                       |
| front of home in crawl space about 8 2x10 Damage                                                                                                                 | edge Have Moisture Damage & wood rot , due to rain water not                                                                                            |
| (Recommend a License Termite inspection and a license Structure engineer/ structure contractor evaluate all framing                                              | running of roof into gutters properly (Recommend a License Maintenance contractor evaluate all trim and facial boards and                               |
| in crawl space and repair as needed )                                                                                                                            | repair as needed )                                                                                                                                      |
| Moisture Damage to Band board and sill plate at rear                                                                                                             | Moisture damage to trim around rear and front doors                                                                                                     |
| porch area ( Recommend a license Structure contractor                                                                                                            | -Recommend installing rails at front porch.                                                                                                             |
| evaluate and repair as needed )                                                                                                                                  | -Moisture damage to skirting around rear porch (Recommend                                                                                               |
| Evidence of past termite damage to framing at Detached                                                                                                           | repairing all damage wood )                                                                                                                             |
| Garage ( Recommend a license Termite and Structure                                                                                                               |                                                                                                                                                         |
| contractor evaluate and repair as needed )                                                                                                                       | Summary Page Continues on page 11                                                                                                                       |
|                                                                                                                                                                  | ncerns/recommendations contained in this report are acted on immediately.<br>epenses. You must maintain you property; budget 1-3% of the purchase price |
| CONTRACT: This report is a summary done to a generalist level. You                                                                                               |                                                                                                                                                         |
| read all of the backup information in the report and you must act on it prior to<br>the inspection company if you or your attorney have any concerns about its p |                                                                                                                                                         |
| IF YOU HAVE NOT ATTENDED THE INSPECTION, THEF                                                                                                                    | RE IS LIKELY TO BE MUCH THAT YOU WON'T KNOW BY                                                                                                          |
| ONLY READING THE REPORT. PLEASE CONTACT THE                                                                                                                      | INSPECTOR AT EITHER OF THE FOLLOWING NUMBERS:                                                                                                           |