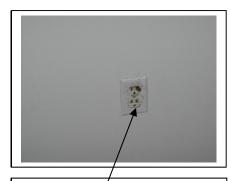

|                                                                                                                                                                  | ONDITION OF THE VARIOUS HOUSE SYSTEMS AGE, CONSTRUCTION, AND COMPLEXITY.                                                                                |
|------------------------------------------------------------------------------------------------------------------------------------------------------------------|---------------------------------------------------------------------------------------------------------------------------------------------------------|
| STRUCTURE: Major / Minor                                                                                                                                         | ELECTRIC: Major / Minor                                                                                                                                 |
| Relative Comparison Complex / Simple                                                                                                                             | Relative Comparison Repairs Recommended                                                                                                                 |
|                                                                                                                                                                  | Circuit Check                                                                                                                                           |
| Above Avg. Below Repairs Recommended                                                                                                                             | Above Avg. Below Recommended                                                                                                                            |
| HEATING / AIR CONDITIONING:                                                                                                                                      | PLUMBING:                                                                                                                                               |
| Relative Comparison Major / Minor                                                                                                                                | Relative Comparison Major / Minor                                                                                                                       |
| Repairs / Maintenance                                                                                                                                            | Repairs / Maintenance                                                                                                                                   |
| Above Avg. Below Aged Equipment                                                                                                                                  | Above Avg. Below Recommended                                                                                                                            |
| Agea Equipment                                                                                                                                                   | 3 11                                                                                                                                                    |
| BASEMENT / CRAWL SPACE / SLAB:    Deletive Comparison   Major / Minor                                                                                            | KITCHEN:                                                                                                                                                |
| Relative Comparison Repairs Recommended                                                                                                                          | Relative Comparison Major / Minor                                                                                                                       |
| Moisture / Seepage                                                                                                                                               | Repairs Recommended Repairs Recommended                                                                                                                 |
| Above Avg. Below signs present                                                                                                                                   | Above Avg. Below Aged Equipment                                                                                                                         |
| INTERIOR:                                                                                                                                                        | EXTERIOR:                                                                                                                                               |
| Relative Comparison Major / Minor                                                                                                                                | Relative Comparison Major / Minor                                                                                                                       |
| Repairs Recommended                                                                                                                                              | Repairs Recommended                                                                                                                                     |
| Above Avg Polow Cosmotion                                                                                                                                        |                                                                                                                                                         |
| Above Avg. Below Cosmetics                                                                                                                                       | Above Avg. Below Cosmetics                                                                                                                              |
| Level of complexity: High Medium Low                                                                                                                             | Subjectivity of opinions: High Medium Low                                                                                                               |
| Probability of undiscovered/unreported problems/unsafe cond                                                                                                      | ·                                                                                                                                                       |
| MAJOR POINTS OF CONCERN ARE:                                                                                                                                     | SIGNIFICANT QUALITIES OF THIS HOUSE ARE:                                                                                                                |
| Cracks at front right Foundation block area with soil subsiding under foundation blocks and possible footing area                                                | Temporary Columns under kitchen floor have been installed                                                                                               |
| (Recommend a license Structure engineer evaluate and                                                                                                             | (Recommend a license Structure contractor evaluate and repair as                                                                                        |
| repair as needed)                                                                                                                                                | needed)                                                                                                                                                 |
| All Trusses in Attic Have been cut about 16 total causing                                                                                                        | Active Leak or at one time at valley on roof over sun room , It now                                                                                     |
| vertical& Lateral loads to drift (Recommend a License                                                                                                            | has mastic applied to shingles and side of Home .( Recommend a                                                                                          |
| Structure Engineer evaluate and repair as needed)                                                                                                                | license Roofer evaluate and repair as needed                                                                                                            |
| Evidence of past termite damage to subfloor framing at                                                                                                           | Various areas of trim and Facial boards and soffits at roofs drip                                                                                       |
| front of home in crawl space about 8 2x10 Damage                                                                                                                 | edge Have Moisture Damage & wood rot , due to rain water not                                                                                            |
| (Recommend a License Termite inspection and a license Structure engineer/ structure contractor evaluate all framing                                              | running of roof into gutters properly (Recommend a License Maintenance contractor evaluate all trim and facial boards and                               |
| in crawl space and repair as needed )                                                                                                                            | repair as needed )                                                                                                                                      |
| Moisture Damage to Band board and sill plate at rear                                                                                                             | Moisture damage to trim around rear and front doors                                                                                                     |
| porch area ( Recommend a license Structure contractor                                                                                                            | -Recommend installing rails at front porch.                                                                                                             |
| evaluate and repair as needed )                                                                                                                                  | -Moisture damage to skirting around rear porch (Recommend                                                                                               |
| Evidence of past termite damage to framing at Detached                                                                                                           | repairing all damage wood )                                                                                                                             |
| Garage ( Recommend a license Termite and Structure                                                                                                               |                                                                                                                                                         |
| contractor evaluate and repair as needed )                                                                                                                       | Summary Page Continues on page 11                                                                                                                       |
|                                                                                                                                                                  | ncerns/recommendations contained in this report are acted on immediately.<br>epenses. You must maintain you property; budget 1-3% of the purchase price |
| CONTRACT: This report is a summary done to a generalist level. You                                                                                               |                                                                                                                                                         |
| read all of the backup information in the report and you must act on it prior to<br>the inspection company if you or your attorney have any concerns about its p |                                                                                                                                                         |
| IF YOU HAVE NOT ATTENDED THE INSPECTION, THEF                                                                                                                    | RE IS LIKELY TO BE MUCH THAT YOU WON'T KNOW BY                                                                                                          |
| ONLY READING THE REPORT. PLEASE CONTACT THE                                                                                                                      | INSPECTOR AT EITHER OF THE FOLLOWING NUMBERS:                                                                                                           |