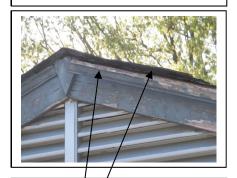

|                                                                                                                                                                  | ONDITION OF THE VARIOUS HOUSE SYSTEMS AGE, CONSTRUCTION, AND COMPLEXITY.                                                                                |
|------------------------------------------------------------------------------------------------------------------------------------------------------------------|---------------------------------------------------------------------------------------------------------------------------------------------------------|
| STRUCTURE: Major / Minor                                                                                                                                         | ELECTRIC: Major / Minor                                                                                                                                 |
| Relative Comparison Complex / Simple                                                                                                                             | Relative Comparison Repairs Recommended                                                                                                                 |
|                                                                                                                                                                  | Circuit Check                                                                                                                                           |
| Above Avg. Below Repairs Recommended                                                                                                                             | Above Avg. Below Recommended                                                                                                                            |
| HEATING / AIR CONDITIONING:                                                                                                                                      | PLUMBING:                                                                                                                                               |
| Relative Comparison Major / Minor                                                                                                                                | Relative Comparison Major / Minor                                                                                                                       |
| Repairs / Maintenance                                                                                                                                            | Repairs / Maintenance                                                                                                                                   |
| Above Avg. Below Aged Equipment                                                                                                                                  | Above Avg. Below Recommended                                                                                                                            |
| Agea Equipment                                                                                                                                                   | 3 11                                                                                                                                                    |
| BASEMENT / CRAWL SPACE / SLAB:    Deletive Comparison   Major / Minor                                                                                            | KITCHEN:                                                                                                                                                |
| Relative Comparison Repairs Recommended                                                                                                                          | Relative Comparison Major / Minor                                                                                                                       |
| Moisture / Seepage                                                                                                                                               | Repairs Recommended Repairs Recommended                                                                                                                 |
| Above Avg. Below signs present                                                                                                                                   | Above Avg. Below Aged Equipment                                                                                                                         |
| INTERIOR:                                                                                                                                                        | EXTERIOR:                                                                                                                                               |
| Relative Comparison Major / Minor                                                                                                                                | Relative Comparison Major / Minor                                                                                                                       |
| Repairs Recommended                                                                                                                                              | Repairs Recommended                                                                                                                                     |
| Above Avg Polow Cosmotion                                                                                                                                        |                                                                                                                                                         |
| Above Avg. Below Cosmetics                                                                                                                                       | Above Avg. Below Cosmetics                                                                                                                              |
| Level of complexity: High Medium Low                                                                                                                             | Subjectivity of opinions: High Medium Low                                                                                                               |
| Probability of undiscovered/unreported problems/unsafe cond                                                                                                      | ·                                                                                                                                                       |
| MAJOR POINTS OF CONCERN ARE:                                                                                                                                     | SIGNIFICANT QUALITIES OF THIS HOUSE ARE:                                                                                                                |
| Cracks at front right Foundation block area with soil subsiding under foundation blocks and possible footing area                                                | Temporary Columns under kitchen floor have been installed                                                                                               |
| (Recommend a license Structure engineer evaluate and                                                                                                             | (Recommend a license Structure contractor evaluate and repair as                                                                                        |
| repair as needed)                                                                                                                                                | needed)                                                                                                                                                 |
| All Trusses in Attic Have been cut about 16 total causing                                                                                                        | Active Leak or at one time at valley on roof over sun room , It now                                                                                     |
| vertical& Lateral loads to drift (Recommend a License                                                                                                            | has mastic applied to shingles and side of Home .( Recommend a                                                                                          |
| Structure Engineer evaluate and repair as needed)                                                                                                                | license Roofer evaluate and repair as needed                                                                                                            |
| Evidence of past termite damage to subfloor framing at                                                                                                           | Various areas of trim and Facial boards and soffits at roofs drip                                                                                       |
| front of home in crawl space about 8 2x10 Damage                                                                                                                 | edge Have Moisture Damage & wood rot , due to rain water not                                                                                            |
| (Recommend a License Termite inspection and a license Structure engineer/ structure contractor evaluate all framing                                              | running of roof into gutters properly (Recommend a License Maintenance contractor evaluate all trim and facial boards and                               |
| in crawl space and repair as needed )                                                                                                                            | repair as needed )                                                                                                                                      |
| Moisture Damage to Band board and sill plate at rear                                                                                                             | Moisture damage to trim around rear and front doors                                                                                                     |
| porch area ( Recommend a license Structure contractor                                                                                                            | -Recommend installing rails at front porch.                                                                                                             |
| evaluate and repair as needed )                                                                                                                                  | -Moisture damage to skirting around rear porch (Recommend                                                                                               |
| Evidence of past termite damage to framing at Detached                                                                                                           | repairing all damage wood )                                                                                                                             |
| Garage ( Recommend a license Termite and Structure                                                                                                               |                                                                                                                                                         |
| contractor evaluate and repair as needed )                                                                                                                       | Summary Page Continues on page 11                                                                                                                       |
|                                                                                                                                                                  | ncerns/recommendations contained in this report are acted on immediately.<br>epenses. You must maintain you property; budget 1-3% of the purchase price |
| CONTRACT: This report is a summary done to a generalist level. You                                                                                               |                                                                                                                                                         |
| read all of the backup information in the report and you must act on it prior to<br>the inspection company if you or your attorney have any concerns about its p |                                                                                                                                                         |
| IF YOU HAVE NOT ATTENDED THE INSPECTION, THEF                                                                                                                    | RE IS LIKELY TO BE MUCH THAT YOU WON'T KNOW BY                                                                                                          |
| ONLY READING THE REPORT. PLEASE CONTACT THE                                                                                                                      | INSPECTOR AT EITHER OF THE FOLLOWING NUMBERS:                                                                                                           |