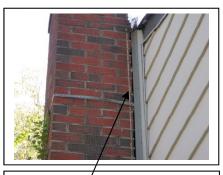

|                                                                                                                                                                  | ONDITION OF THE VARIOUS HOUSE SYSTEMS AGE, CONSTRUCTION, AND COMPLEXITY.                                                                                |
|------------------------------------------------------------------------------------------------------------------------------------------------------------------|---------------------------------------------------------------------------------------------------------------------------------------------------------|
| STRUCTURE: Major / Minor                                                                                                                                         | ELECTRIC: Major / Minor                                                                                                                                 |
| Relative Comparison Complex / Simple                                                                                                                             | Relative Comparison Repairs Recommended                                                                                                                 |
|                                                                                                                                                                  | Circuit Check                                                                                                                                           |
| Above Avg. Below Repairs Recommended                                                                                                                             | Above Avg. Below Recommended                                                                                                                            |
| HEATING / AIR CONDITIONING:                                                                                                                                      | PLUMBING:                                                                                                                                               |
| Relative Comparison Major / Minor                                                                                                                                | Relative Comparison Major / Minor                                                                                                                       |
| Repairs / Maintenance                                                                                                                                            | Repairs / Maintenance                                                                                                                                   |
| Above Avg. Below Aged Equipment                                                                                                                                  | Above Avg. Below Recommended                                                                                                                            |
| Agea Equipment                                                                                                                                                   | 3 11                                                                                                                                                    |
| BASEMENT / CRAWL SPACE / SLAB:    Deletive Comparison   Major / Minor                                                                                            | KITCHEN:                                                                                                                                                |
| Relative Comparison Repairs Recommended                                                                                                                          | Relative Comparison Major / Minor                                                                                                                       |
| Moisture / Seepage                                                                                                                                               | Repairs Recommended Repairs Recommended                                                                                                                 |
| Above Avg. Below signs present                                                                                                                                   | Above Avg. Below Aged Equipment                                                                                                                         |
| INTERIOR:                                                                                                                                                        | EXTERIOR:                                                                                                                                               |
| Relative Comparison Major / Minor                                                                                                                                | Relative Comparison Major / Minor                                                                                                                       |
| Repairs Recommended                                                                                                                                              | Repairs Recommended                                                                                                                                     |
| Above Avg Polow Cosmotion                                                                                                                                        |                                                                                                                                                         |
| Above Avg. Below Cosmetics                                                                                                                                       | Above Avg. Below Cosmetics                                                                                                                              |
| Level of complexity: High Medium Low                                                                                                                             | Subjectivity of opinions: High Medium Low                                                                                                               |
| Probability of undiscovered/unreported problems/unsafe cond                                                                                                      | ·                                                                                                                                                       |
| MAJOR POINTS OF CONCERN ARE:                                                                                                                                     | SIGNIFICANT QUALITIES OF THIS HOUSE ARE:                                                                                                                |
| Cracks at front right Foundation block area with soil subsiding under foundation blocks and possible footing area                                                | Temporary Columns under kitchen floor have been installed                                                                                               |
| (Recommend a license Structure engineer evaluate and                                                                                                             | (Recommend a license Structure contractor evaluate and repair as                                                                                        |
| repair as needed)                                                                                                                                                | needed)                                                                                                                                                 |
| All Trusses in Attic Have been cut about 16 total causing                                                                                                        | Active Leak or at one time at valley on roof over sun room , It now                                                                                     |
| vertical& Lateral loads to drift (Recommend a License                                                                                                            | has mastic applied to shingles and side of Home .( Recommend a                                                                                          |
| Structure Engineer evaluate and repair as needed)                                                                                                                | license Roofer evaluate and repair as needed                                                                                                            |
| Evidence of past termite damage to subfloor framing at                                                                                                           | Various areas of trim and Facial boards and soffits at roofs drip                                                                                       |
| front of home in crawl space about 8 2x10 Damage                                                                                                                 | edge Have Moisture Damage & wood rot , due to rain water not                                                                                            |
| (Recommend a License Termite inspection and a license Structure engineer/ structure contractor evaluate all framing                                              | running of roof into gutters properly (Recommend a License Maintenance contractor evaluate all trim and facial boards and                               |
| in crawl space and repair as needed )                                                                                                                            | repair as needed )                                                                                                                                      |
| Moisture Damage to Band board and sill plate at rear                                                                                                             | Moisture damage to trim around rear and front doors                                                                                                     |
| porch area ( Recommend a license Structure contractor                                                                                                            | -Recommend installing rails at front porch.                                                                                                             |
| evaluate and repair as needed )                                                                                                                                  | -Moisture damage to skirting around rear porch (Recommend                                                                                               |
| Evidence of past termite damage to framing at Detached                                                                                                           | repairing all damage wood )                                                                                                                             |
| Garage ( Recommend a license Termite and Structure                                                                                                               |                                                                                                                                                         |
| contractor evaluate and repair as needed )                                                                                                                       | Summary Page Continues on page 11                                                                                                                       |
|                                                                                                                                                                  | ncerns/recommendations contained in this report are acted on immediately.<br>epenses. You must maintain you property; budget 1-3% of the purchase price |
| CONTRACT: This report is a summary done to a generalist level. You                                                                                               |                                                                                                                                                         |
| read all of the backup information in the report and you must act on it prior to<br>the inspection company if you or your attorney have any concerns about its p |                                                                                                                                                         |
| IF YOU HAVE NOT ATTENDED THE INSPECTION, THEF                                                                                                                    | RE IS LIKELY TO BE MUCH THAT YOU WON'T KNOW BY                                                                                                          |
| ONLY READING THE REPORT. PLEASE CONTACT THE                                                                                                                      | INSPECTOR AT EITHER OF THE FOLLOWING NUMBERS:                                                                                                           |