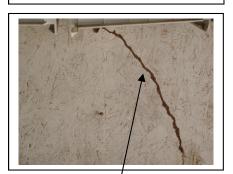

|                                                                                                                                                                  | ONDITION OF THE VARIOUS HOUSE SYSTEMS AGE, CONSTRUCTION, AND COMPLEXITY.                                                                                |
|------------------------------------------------------------------------------------------------------------------------------------------------------------------|---------------------------------------------------------------------------------------------------------------------------------------------------------|
| STRUCTURE: Major / Minor                                                                                                                                         | ELECTRIC: Major / Minor                                                                                                                                 |
| Relative Comparison Complex / Simple                                                                                                                             | Relative Comparison Repairs Recommended                                                                                                                 |
|                                                                                                                                                                  | Circuit Check                                                                                                                                           |
| Above Avg. Below Repairs Recommended                                                                                                                             | Above Avg. Below Recommended                                                                                                                            |
| HEATING / AIR CONDITIONING:                                                                                                                                      | PLUMBING:                                                                                                                                               |
| Relative Comparison Major / Minor                                                                                                                                | Relative Comparison Major / Minor                                                                                                                       |
| Repairs / Maintenance                                                                                                                                            | Repairs / Maintenance                                                                                                                                   |
| Above Avg. Below Aged Equipment                                                                                                                                  | Above Avg. Below Recommended                                                                                                                            |
| Agea Equipment                                                                                                                                                   | 3 11                                                                                                                                                    |
| BASEMENT / CRAWL SPACE / SLAB:    Deletive Comparison   Major / Minor                                                                                            | KITCHEN:                                                                                                                                                |
| Relative Comparison Repairs Recommended                                                                                                                          | Relative Comparison Major / Minor                                                                                                                       |
| Moisture / Seepage                                                                                                                                               | Repairs Recommended Repairs Recommended                                                                                                                 |
| Above Avg. Below signs present                                                                                                                                   | Above Avg. Below Aged Equipment                                                                                                                         |
| INTERIOR:                                                                                                                                                        | EXTERIOR:                                                                                                                                               |
| Relative Comparison Major / Minor                                                                                                                                | Relative Comparison Major / Minor                                                                                                                       |
| Repairs Recommended                                                                                                                                              | Repairs Recommended                                                                                                                                     |
| Above Avg Polow Cosmotion                                                                                                                                        |                                                                                                                                                         |
| Above Avg. Below Cosmetics                                                                                                                                       | Above Avg. Below Cosmetics                                                                                                                              |
| Level of complexity: High Medium Low                                                                                                                             | Subjectivity of opinions: High Medium Low                                                                                                               |
| Probability of undiscovered/unreported problems/unsafe cond                                                                                                      | ·                                                                                                                                                       |
| MAJOR POINTS OF CONCERN ARE:                                                                                                                                     | SIGNIFICANT QUALITIES OF THIS HOUSE ARE:                                                                                                                |
| Cracks at front right Foundation block area with soil subsiding under foundation blocks and possible footing area                                                | Temporary Columns under kitchen floor have been installed                                                                                               |
| (Recommend a license Structure engineer evaluate and                                                                                                             | (Recommend a license Structure contractor evaluate and repair as                                                                                        |
| repair as needed)                                                                                                                                                | needed)                                                                                                                                                 |
| All Trusses in Attic Have been cut about 16 total causing                                                                                                        | Active Leak or at one time at valley on roof over sun room , It now                                                                                     |
| vertical& Lateral loads to drift (Recommend a License                                                                                                            | has mastic applied to shingles and side of Home .( Recommend a                                                                                          |
| Structure Engineer evaluate and repair as needed)                                                                                                                | license Roofer evaluate and repair as needed                                                                                                            |
| Evidence of past termite damage to subfloor framing at                                                                                                           | Various areas of trim and Facial boards and soffits at roofs drip                                                                                       |
| front of home in crawl space about 8 2x10 Damage                                                                                                                 | edge Have Moisture Damage & wood rot , due to rain water not                                                                                            |
| (Recommend a License Termite inspection and a license Structure engineer/ structure contractor evaluate all framing                                              | running of roof into gutters properly (Recommend a License Maintenance contractor evaluate all trim and facial boards and                               |
| in crawl space and repair as needed )                                                                                                                            | repair as needed )                                                                                                                                      |
| Moisture Damage to Band board and sill plate at rear                                                                                                             | Moisture damage to trim around rear and front doors                                                                                                     |
| porch area ( Recommend a license Structure contractor                                                                                                            | -Recommend installing rails at front porch.                                                                                                             |
| evaluate and repair as needed )                                                                                                                                  | -Moisture damage to skirting around rear porch (Recommend                                                                                               |
| Evidence of past termite damage to framing at Detached                                                                                                           | repairing all damage wood )                                                                                                                             |
| Garage ( Recommend a license Termite and Structure                                                                                                               |                                                                                                                                                         |
| contractor evaluate and repair as needed )                                                                                                                       | Summary Page Continues on page 11                                                                                                                       |
|                                                                                                                                                                  | ncerns/recommendations contained in this report are acted on immediately.<br>epenses. You must maintain you property; budget 1-3% of the purchase price |
| CONTRACT: This report is a summary done to a generalist level. You                                                                                               |                                                                                                                                                         |
| read all of the backup information in the report and you must act on it prior to<br>the inspection company if you or your attorney have any concerns about its p |                                                                                                                                                         |
| IF YOU HAVE NOT ATTENDED THE INSPECTION, THEF                                                                                                                    | RE IS LIKELY TO BE MUCH THAT YOU WON'T KNOW BY                                                                                                          |
| ONLY READING THE REPORT. PLEASE CONTACT THE                                                                                                                      | INSPECTOR AT EITHER OF THE FOLLOWING NUMBERS:                                                                                                           |