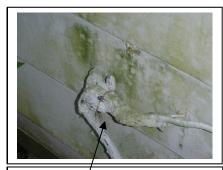

|                                                                                                                                                                  | ONDITION OF THE VARIOUS HOUSE SYSTEMS AGE, CONSTRUCTION, AND COMPLEXITY.                                                                                |
|------------------------------------------------------------------------------------------------------------------------------------------------------------------|---------------------------------------------------------------------------------------------------------------------------------------------------------|
| STRUCTURE: Major / Minor                                                                                                                                         | ELECTRIC: Major / Minor                                                                                                                                 |
| Relative Comparison Complex / Simple                                                                                                                             | Relative Comparison Repairs Recommended                                                                                                                 |
|                                                                                                                                                                  | Circuit Check                                                                                                                                           |
| Above Avg. Below Repairs Recommended                                                                                                                             | Above Avg. Below Recommended                                                                                                                            |
| HEATING / AIR CONDITIONING:                                                                                                                                      | PLUMBING:                                                                                                                                               |
| Relative Comparison Major / Minor                                                                                                                                | Relative Comparison Major / Minor                                                                                                                       |
| Repairs / Maintenance                                                                                                                                            | Repairs / Maintenance                                                                                                                                   |
| Above Avg. Below Aged Equipment                                                                                                                                  | Above Avg. Below Recommended                                                                                                                            |
| Agea Equipment                                                                                                                                                   | 3 11                                                                                                                                                    |
| BASEMENT / CRAWL SPACE / SLAB:    Deletive Comparison   Major / Minor                                                                                            | KITCHEN:                                                                                                                                                |
| Relative Comparison Repairs Recommended                                                                                                                          | Relative Comparison Major / Minor                                                                                                                       |
| Moisture / Seepage                                                                                                                                               | Repairs Recommended Repairs Recommended                                                                                                                 |
| Above Avg. Below signs present                                                                                                                                   | Above Avg. Below Aged Equipment                                                                                                                         |
| INTERIOR:                                                                                                                                                        | EXTERIOR:                                                                                                                                               |
| Relative Comparison Major / Minor                                                                                                                                | Relative Comparison Major / Minor                                                                                                                       |
| Repairs Recommended                                                                                                                                              | Repairs Recommended                                                                                                                                     |
| Above Avg Polow Cosmotion                                                                                                                                        |                                                                                                                                                         |
| Above Avg. Below Cosmetics                                                                                                                                       | Above Avg. Below Cosmetics                                                                                                                              |
| Level of complexity: High Medium Low                                                                                                                             | Subjectivity of opinions: High Medium Low                                                                                                               |
| Probability of undiscovered/unreported problems/unsafe cond                                                                                                      | ·                                                                                                                                                       |
| MAJOR POINTS OF CONCERN ARE:                                                                                                                                     | SIGNIFICANT QUALITIES OF THIS HOUSE ARE:                                                                                                                |
| Cracks at front right Foundation block area with soil subsiding under foundation blocks and possible footing area                                                | Temporary Columns under kitchen floor have been installed                                                                                               |
| (Recommend a license Structure engineer evaluate and                                                                                                             | (Recommend a license Structure contractor evaluate and repair as                                                                                        |
| repair as needed)                                                                                                                                                | needed)                                                                                                                                                 |
| All Trusses in Attic Have been cut about 16 total causing                                                                                                        | Active Leak or at one time at valley on roof over sun room , It now                                                                                     |
| vertical& Lateral loads to drift (Recommend a License                                                                                                            | has mastic applied to shingles and side of Home .( Recommend a                                                                                          |
| Structure Engineer evaluate and repair as needed)                                                                                                                | license Roofer evaluate and repair as needed                                                                                                            |
| Evidence of past termite damage to subfloor framing at                                                                                                           | Various areas of trim and Facial boards and soffits at roofs drip                                                                                       |
| front of home in crawl space about 8 2x10 Damage                                                                                                                 | edge Have Moisture Damage & wood rot , due to rain water not                                                                                            |
| (Recommend a License Termite inspection and a license Structure engineer/ structure contractor evaluate all framing                                              | running of roof into gutters properly (Recommend a License Maintenance contractor evaluate all trim and facial boards and                               |
| in crawl space and repair as needed )                                                                                                                            | repair as needed )                                                                                                                                      |
| Moisture Damage to Band board and sill plate at rear                                                                                                             | Moisture damage to trim around rear and front doors                                                                                                     |
| porch area ( Recommend a license Structure contractor                                                                                                            | -Recommend installing rails at front porch.                                                                                                             |
| evaluate and repair as needed )                                                                                                                                  | -Moisture damage to skirting around rear porch (Recommend                                                                                               |
| Evidence of past termite damage to framing at Detached                                                                                                           | repairing all damage wood )                                                                                                                             |
| Garage ( Recommend a license Termite and Structure                                                                                                               |                                                                                                                                                         |
| contractor evaluate and repair as needed )                                                                                                                       | Summary Page Continues on page 11                                                                                                                       |
|                                                                                                                                                                  | ncerns/recommendations contained in this report are acted on immediately.<br>epenses. You must maintain you property; budget 1-3% of the purchase price |
| CONTRACT: This report is a summary done to a generalist level. You                                                                                               |                                                                                                                                                         |
| read all of the backup information in the report and you must act on it prior to<br>the inspection company if you or your attorney have any concerns about its p |                                                                                                                                                         |
| IF YOU HAVE NOT ATTENDED THE INSPECTION, THEF                                                                                                                    | RE IS LIKELY TO BE MUCH THAT YOU WON'T KNOW BY                                                                                                          |
| ONLY READING THE REPORT. PLEASE CONTACT THE                                                                                                                      | INSPECTOR AT EITHER OF THE FOLLOWING NUMBERS:                                                                                                           |