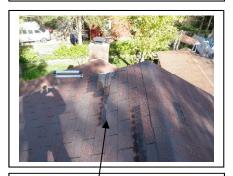

|                                                                                                                                                                  | ONDITION OF THE VARIOUS HOUSE SYSTEMS AGE, CONSTRUCTION, AND COMPLEXITY.                                                                                |
|------------------------------------------------------------------------------------------------------------------------------------------------------------------|---------------------------------------------------------------------------------------------------------------------------------------------------------|
| STRUCTURE: Major / Minor                                                                                                                                         | ELECTRIC: Major / Minor                                                                                                                                 |
| Relative Comparison Complex / Simple                                                                                                                             | Relative Comparison Repairs Recommended                                                                                                                 |
|                                                                                                                                                                  | Circuit Check                                                                                                                                           |
| Above Avg. Below Repairs Recommended                                                                                                                             | Above Avg. Below Recommended                                                                                                                            |
| HEATING / AIR CONDITIONING:                                                                                                                                      | PLUMBING:                                                                                                                                               |
| Relative Comparison Major / Minor                                                                                                                                | Relative Comparison Major / Minor                                                                                                                       |
| Repairs / Maintenance                                                                                                                                            | Repairs / Maintenance                                                                                                                                   |
| Above Avg. Below Aged Equipment                                                                                                                                  | Above Avg. Below Recommended                                                                                                                            |
| Agea Equipment                                                                                                                                                   | 3 11                                                                                                                                                    |
| BASEMENT / CRAWL SPACE / SLAB:    Deletive Comparison   Major / Minor                                                                                            | KITCHEN:                                                                                                                                                |
| Relative Comparison Repairs Recommended                                                                                                                          | Relative Comparison Major / Minor                                                                                                                       |
| Moisture / Seepage                                                                                                                                               | Repairs Recommended Repairs Recommended                                                                                                                 |
| Above Avg. Below signs present                                                                                                                                   | Above Avg. Below Aged Equipment                                                                                                                         |
| INTERIOR:                                                                                                                                                        | EXTERIOR:                                                                                                                                               |
| Relative Comparison Major / Minor                                                                                                                                | Relative Comparison Major / Minor                                                                                                                       |
| Repairs Recommended                                                                                                                                              | Repairs Recommended                                                                                                                                     |
| Above Avg Polow Cosmotion                                                                                                                                        |                                                                                                                                                         |
| Above Avg. Below Cosmetics                                                                                                                                       | Above Avg. Below Cosmetics                                                                                                                              |
| Level of complexity: High Medium Low                                                                                                                             | Subjectivity of opinions: High Medium Low                                                                                                               |
| Probability of undiscovered/unreported problems/unsafe cond                                                                                                      | ·                                                                                                                                                       |
| MAJOR POINTS OF CONCERN ARE:                                                                                                                                     | SIGNIFICANT QUALITIES OF THIS HOUSE ARE:                                                                                                                |
| Cracks at front right Foundation block area with soil subsiding under foundation blocks and possible footing area                                                | Temporary Columns under kitchen floor have been installed                                                                                               |
| (Recommend a license Structure engineer evaluate and                                                                                                             | (Recommend a license Structure contractor evaluate and repair as                                                                                        |
| repair as needed)                                                                                                                                                | needed)                                                                                                                                                 |
| All Trusses in Attic Have been cut about 16 total causing                                                                                                        | Active Leak or at one time at valley on roof over sun room , It now                                                                                     |
| vertical& Lateral loads to drift (Recommend a License                                                                                                            | has mastic applied to shingles and side of Home .( Recommend a                                                                                          |
| Structure Engineer evaluate and repair as needed)                                                                                                                | license Roofer evaluate and repair as needed                                                                                                            |
| Evidence of past termite damage to subfloor framing at                                                                                                           | Various areas of trim and Facial boards and soffits at roofs drip                                                                                       |
| front of home in crawl space about 8 2x10 Damage                                                                                                                 | edge Have Moisture Damage & wood rot , due to rain water not                                                                                            |
| (Recommend a License Termite inspection and a license Structure engineer/ structure contractor evaluate all framing                                              | running of roof into gutters properly (Recommend a License Maintenance contractor evaluate all trim and facial boards and                               |
| in crawl space and repair as needed )                                                                                                                            | repair as needed )                                                                                                                                      |
| Moisture Damage to Band board and sill plate at rear                                                                                                             | Moisture damage to trim around rear and front doors                                                                                                     |
| porch area ( Recommend a license Structure contractor                                                                                                            | -Recommend installing rails at front porch.                                                                                                             |
| evaluate and repair as needed )                                                                                                                                  | -Moisture damage to skirting around rear porch (Recommend                                                                                               |
| Evidence of past termite damage to framing at Detached                                                                                                           | repairing all damage wood )                                                                                                                             |
| Garage ( Recommend a license Termite and Structure                                                                                                               |                                                                                                                                                         |
| contractor evaluate and repair as needed )                                                                                                                       | Summary Page Continues on page 11                                                                                                                       |
|                                                                                                                                                                  | ncerns/recommendations contained in this report are acted on immediately.<br>epenses. You must maintain you property; budget 1-3% of the purchase price |
| CONTRACT: This report is a summary done to a generalist level. You                                                                                               |                                                                                                                                                         |
| read all of the backup information in the report and you must act on it prior to<br>the inspection company if you or your attorney have any concerns about its p |                                                                                                                                                         |
| IF YOU HAVE NOT ATTENDED THE INSPECTION, THEF                                                                                                                    | RE IS LIKELY TO BE MUCH THAT YOU WON'T KNOW BY                                                                                                          |
| ONLY READING THE REPORT. PLEASE CONTACT THE                                                                                                                      | INSPECTOR AT EITHER OF THE FOLLOWING NUMBERS:                                                                                                           |