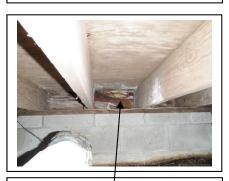

|                                                                                                                                                                  | ONDITION OF THE VARIOUS HOUSE SYSTEMS AGE, CONSTRUCTION, AND COMPLEXITY.                                                                                |
|------------------------------------------------------------------------------------------------------------------------------------------------------------------|---------------------------------------------------------------------------------------------------------------------------------------------------------|
| STRUCTURE: Major / Minor                                                                                                                                         | ELECTRIC: Major / Minor                                                                                                                                 |
| Relative Comparison Complex / Simple                                                                                                                             | Relative Comparison Repairs Recommended                                                                                                                 |
|                                                                                                                                                                  | Circuit Check                                                                                                                                           |
| Above Avg. Below Repairs Recommended                                                                                                                             | Above Avg. Below Recommended                                                                                                                            |
| HEATING / AIR CONDITIONING:                                                                                                                                      | PLUMBING:                                                                                                                                               |
| Relative Comparison Major / Minor                                                                                                                                | Relative Comparison Major / Minor                                                                                                                       |
| Repairs / Maintenance                                                                                                                                            | Repairs / Maintenance                                                                                                                                   |
| Above Avg. Below Aged Equipment                                                                                                                                  | Above Avg. Below Recommended                                                                                                                            |
| Agea Equipment                                                                                                                                                   | 3 11                                                                                                                                                    |
| BASEMENT / CRAWL SPACE / SLAB:    Deletive Comparison   Major / Minor                                                                                            | KITCHEN:                                                                                                                                                |
| Relative Comparison Repairs Recommended                                                                                                                          | Relative Comparison Major / Minor                                                                                                                       |
| Moisture / Seepage                                                                                                                                               | Repairs Recommended Repairs Recommended                                                                                                                 |
| Above Avg. Below signs present                                                                                                                                   | Above Avg. Below Aged Equipment                                                                                                                         |
| INTERIOR:                                                                                                                                                        | EXTERIOR:                                                                                                                                               |
| Relative Comparison Major / Minor                                                                                                                                | Relative Comparison Major / Minor                                                                                                                       |
| Repairs Recommended                                                                                                                                              | Repairs Recommended                                                                                                                                     |
| Above Avg Polow Cosmotion                                                                                                                                        |                                                                                                                                                         |
| Above Avg. Below Cosmetics                                                                                                                                       | Above Avg. Below Cosmetics                                                                                                                              |
| Level of complexity: High Medium Low                                                                                                                             | Subjectivity of opinions: High Medium Low                                                                                                               |
| Probability of undiscovered/unreported problems/unsafe cond                                                                                                      | ·                                                                                                                                                       |
| MAJOR POINTS OF CONCERN ARE:                                                                                                                                     | SIGNIFICANT QUALITIES OF THIS HOUSE ARE:                                                                                                                |
| Cracks at front right Foundation block area with soil subsiding under foundation blocks and possible footing area                                                | Temporary Columns under kitchen floor have been installed                                                                                               |
| (Recommend a license Structure engineer evaluate and                                                                                                             | (Recommend a license Structure contractor evaluate and repair as                                                                                        |
| repair as needed)                                                                                                                                                | needed)                                                                                                                                                 |
| All Trusses in Attic Have been cut about 16 total causing                                                                                                        | Active Leak or at one time at valley on roof over sun room , It now                                                                                     |
| vertical& Lateral loads to drift (Recommend a License                                                                                                            | has mastic applied to shingles and side of Home .( Recommend a                                                                                          |
| Structure Engineer evaluate and repair as needed)                                                                                                                | license Roofer evaluate and repair as needed                                                                                                            |
| Evidence of past termite damage to subfloor framing at                                                                                                           | Various areas of trim and Facial boards and soffits at roofs drip                                                                                       |
| front of home in crawl space about 8 2x10 Damage                                                                                                                 | edge Have Moisture Damage & wood rot , due to rain water not                                                                                            |
| (Recommend a License Termite inspection and a license Structure engineer/ structure contractor evaluate all framing                                              | running of roof into gutters properly (Recommend a License Maintenance contractor evaluate all trim and facial boards and                               |
| in crawl space and repair as needed )                                                                                                                            | repair as needed )                                                                                                                                      |
| Moisture Damage to Band board and sill plate at rear                                                                                                             | Moisture damage to trim around rear and front doors                                                                                                     |
| porch area ( Recommend a license Structure contractor                                                                                                            | -Recommend installing rails at front porch.                                                                                                             |
| evaluate and repair as needed )                                                                                                                                  | -Moisture damage to skirting around rear porch (Recommend                                                                                               |
| Evidence of past termite damage to framing at Detached                                                                                                           | repairing all damage wood )                                                                                                                             |
| Garage ( Recommend a license Termite and Structure                                                                                                               |                                                                                                                                                         |
| contractor evaluate and repair as needed )                                                                                                                       | Summary Page Continues on page 11                                                                                                                       |
|                                                                                                                                                                  | ncerns/recommendations contained in this report are acted on immediately.<br>epenses. You must maintain you property; budget 1-3% of the purchase price |
| CONTRACT: This report is a summary done to a generalist level. You                                                                                               |                                                                                                                                                         |
| read all of the backup information in the report and you must act on it prior to<br>the inspection company if you or your attorney have any concerns about its p |                                                                                                                                                         |
| IF YOU HAVE NOT ATTENDED THE INSPECTION, THEF                                                                                                                    | RE IS LIKELY TO BE MUCH THAT YOU WON'T KNOW BY                                                                                                          |
| ONLY READING THE REPORT. PLEASE CONTACT THE                                                                                                                      | INSPECTOR AT EITHER OF THE FOLLOWING NUMBERS:                                                                                                           |