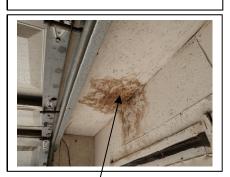

|                                                                                                                                                                  | ONDITION OF THE VARIOUS HOUSE SYSTEMS AGE, CONSTRUCTION, AND COMPLEXITY.                                                                                |
|------------------------------------------------------------------------------------------------------------------------------------------------------------------|---------------------------------------------------------------------------------------------------------------------------------------------------------|
| STRUCTURE: Major / Minor                                                                                                                                         | ELECTRIC: Major / Minor                                                                                                                                 |
| Relative Comparison Complex / Simple                                                                                                                             | Relative Comparison Repairs Recommended                                                                                                                 |
|                                                                                                                                                                  | Circuit Check                                                                                                                                           |
| Above Avg. Below Repairs Recommended                                                                                                                             | Above Avg. Below Recommended                                                                                                                            |
| HEATING / AIR CONDITIONING:                                                                                                                                      | PLUMBING:                                                                                                                                               |
| Relative Comparison Major / Minor                                                                                                                                | Relative Comparison Major / Minor                                                                                                                       |
| Repairs / Maintenance                                                                                                                                            | Repairs / Maintenance                                                                                                                                   |
| Above Avg. Below Aged Equipment                                                                                                                                  | Above Avg. Below Recommended                                                                                                                            |
| Agea Equipment                                                                                                                                                   | 3 11                                                                                                                                                    |
| BASEMENT / CRAWL SPACE / SLAB:    Deletive Comparison   Major / Minor                                                                                            | KITCHEN:                                                                                                                                                |
| Relative Comparison Repairs Recommended                                                                                                                          | Relative Comparison Major / Minor                                                                                                                       |
| Moisture / Seepage                                                                                                                                               | Repairs Recommended Repairs Recommended                                                                                                                 |
| Above Avg. Below signs present                                                                                                                                   | Above Avg. Below Aged Equipment                                                                                                                         |
| INTERIOR:                                                                                                                                                        | EXTERIOR:                                                                                                                                               |
| Relative Comparison Major / Minor                                                                                                                                | Relative Comparison Major / Minor                                                                                                                       |
| Repairs Recommended                                                                                                                                              | Repairs Recommended                                                                                                                                     |
| Above Avg Polow Cosmotion                                                                                                                                        |                                                                                                                                                         |
| Above Avg. Below Cosmetics                                                                                                                                       | Above Avg. Below Cosmetics                                                                                                                              |
| Level of complexity: High Medium Low                                                                                                                             | Subjectivity of opinions: High Medium Low                                                                                                               |
| Probability of undiscovered/unreported problems/unsafe cond                                                                                                      | ·                                                                                                                                                       |
| MAJOR POINTS OF CONCERN ARE:                                                                                                                                     | SIGNIFICANT QUALITIES OF THIS HOUSE ARE:                                                                                                                |
| Cracks at front right Foundation block area with soil subsiding under foundation blocks and possible footing area                                                | Temporary Columns under kitchen floor have been installed                                                                                               |
| (Recommend a license Structure engineer evaluate and                                                                                                             | (Recommend a license Structure contractor evaluate and repair as                                                                                        |
| repair as needed)                                                                                                                                                | needed)                                                                                                                                                 |
| All Trusses in Attic Have been cut about 16 total causing                                                                                                        | Active Leak or at one time at valley on roof over sun room , It now                                                                                     |
| vertical& Lateral loads to drift (Recommend a License                                                                                                            | has mastic applied to shingles and side of Home .( Recommend a                                                                                          |
| Structure Engineer evaluate and repair as needed)                                                                                                                | license Roofer evaluate and repair as needed                                                                                                            |
| Evidence of past termite damage to subfloor framing at                                                                                                           | Various areas of trim and Facial boards and soffits at roofs drip                                                                                       |
| front of home in crawl space about 8 2x10 Damage                                                                                                                 | edge Have Moisture Damage & wood rot , due to rain water not                                                                                            |
| (Recommend a License Termite inspection and a license Structure engineer/ structure contractor evaluate all framing                                              | running of roof into gutters properly (Recommend a License Maintenance contractor evaluate all trim and facial boards and                               |
| in crawl space and repair as needed )                                                                                                                            | repair as needed )                                                                                                                                      |
| Moisture Damage to Band board and sill plate at rear                                                                                                             | Moisture damage to trim around rear and front doors                                                                                                     |
| porch area ( Recommend a license Structure contractor                                                                                                            | -Recommend installing rails at front porch.                                                                                                             |
| evaluate and repair as needed )                                                                                                                                  | -Moisture damage to skirting around rear porch (Recommend                                                                                               |
| Evidence of past termite damage to framing at Detached                                                                                                           | repairing all damage wood )                                                                                                                             |
| Garage ( Recommend a license Termite and Structure                                                                                                               |                                                                                                                                                         |
| contractor evaluate and repair as needed )                                                                                                                       | Summary Page Continues on page 11                                                                                                                       |
|                                                                                                                                                                  | ncerns/recommendations contained in this report are acted on immediately.<br>epenses. You must maintain you property; budget 1-3% of the purchase price |
| CONTRACT: This report is a summary done to a generalist level. You                                                                                               |                                                                                                                                                         |
| read all of the backup information in the report and you must act on it prior to<br>the inspection company if you or your attorney have any concerns about its p |                                                                                                                                                         |
| IF YOU HAVE NOT ATTENDED THE INSPECTION, THEF                                                                                                                    | RE IS LIKELY TO BE MUCH THAT YOU WON'T KNOW BY                                                                                                          |
| ONLY READING THE REPORT. PLEASE CONTACT THE                                                                                                                      | INSPECTOR AT EITHER OF THE FOLLOWING NUMBERS:                                                                                                           |