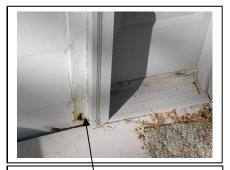

|                                                                                                                                                                  | ONDITION OF THE VARIOUS HOUSE SYSTEMS AGE, CONSTRUCTION, AND COMPLEXITY.                                                                                |
|------------------------------------------------------------------------------------------------------------------------------------------------------------------|---------------------------------------------------------------------------------------------------------------------------------------------------------|
| STRUCTURE: Major / Minor                                                                                                                                         | ELECTRIC: Major / Minor                                                                                                                                 |
| Relative Comparison Complex / Simple                                                                                                                             | Relative Comparison Repairs Recommended                                                                                                                 |
|                                                                                                                                                                  | Circuit Check                                                                                                                                           |
| Above Avg. Below Repairs Recommended                                                                                                                             | Above Avg. Below Recommended                                                                                                                            |
| HEATING / AIR CONDITIONING:                                                                                                                                      | PLUMBING:                                                                                                                                               |
| Relative Comparison Major / Minor                                                                                                                                | Relative Comparison Major / Minor                                                                                                                       |
| Repairs / Maintenance                                                                                                                                            | Repairs / Maintenance                                                                                                                                   |
| Above Avg. Below Aged Equipment                                                                                                                                  | Above Avg. Below Recommended                                                                                                                            |
| Agea Equipment                                                                                                                                                   | 3 11                                                                                                                                                    |
| BASEMENT / CRAWL SPACE / SLAB:    Deletive Comparison   Major / Minor                                                                                            | KITCHEN:                                                                                                                                                |
| Relative Comparison Repairs Recommended                                                                                                                          | Relative Comparison Major / Minor                                                                                                                       |
| Moisture / Seepage                                                                                                                                               | Repairs Recommended Repairs Recommended                                                                                                                 |
| Above Avg. Below signs present                                                                                                                                   | Above Avg. Below Aged Equipment                                                                                                                         |
| INTERIOR:                                                                                                                                                        | EXTERIOR:                                                                                                                                               |
| Relative Comparison Major / Minor                                                                                                                                | Relative Comparison Major / Minor                                                                                                                       |
| Repairs Recommended                                                                                                                                              | Repairs Recommended                                                                                                                                     |
| Above Avg Polow Cosmotion                                                                                                                                        |                                                                                                                                                         |
| Above Avg. Below Cosmetics                                                                                                                                       | Above Avg. Below Cosmetics                                                                                                                              |
| Level of complexity: High Medium Low                                                                                                                             | Subjectivity of opinions: High Medium Low                                                                                                               |
| Probability of undiscovered/unreported problems/unsafe cond                                                                                                      | ·                                                                                                                                                       |
| MAJOR POINTS OF CONCERN ARE:                                                                                                                                     | SIGNIFICANT QUALITIES OF THIS HOUSE ARE:                                                                                                                |
| Cracks at front right Foundation block area with soil subsiding under foundation blocks and possible footing area                                                | Temporary Columns under kitchen floor have been installed                                                                                               |
| (Recommend a license Structure engineer evaluate and                                                                                                             | (Recommend a license Structure contractor evaluate and repair as                                                                                        |
| repair as needed)                                                                                                                                                | needed)                                                                                                                                                 |
| All Trusses in Attic Have been cut about 16 total causing                                                                                                        | Active Leak or at one time at valley on roof over sun room , It now                                                                                     |
| vertical& Lateral loads to drift (Recommend a License                                                                                                            | has mastic applied to shingles and side of Home .( Recommend a                                                                                          |
| Structure Engineer evaluate and repair as needed)                                                                                                                | license Roofer evaluate and repair as needed                                                                                                            |
| Evidence of past termite damage to subfloor framing at                                                                                                           | Various areas of trim and Facial boards and soffits at roofs drip                                                                                       |
| front of home in crawl space about 8 2x10 Damage                                                                                                                 | edge Have Moisture Damage & wood rot , due to rain water not                                                                                            |
| (Recommend a License Termite inspection and a license Structure engineer/ structure contractor evaluate all framing                                              | running of roof into gutters properly (Recommend a License Maintenance contractor evaluate all trim and facial boards and                               |
| in crawl space and repair as needed )                                                                                                                            | repair as needed )                                                                                                                                      |
| Moisture Damage to Band board and sill plate at rear                                                                                                             | Moisture damage to trim around rear and front doors                                                                                                     |
| porch area ( Recommend a license Structure contractor                                                                                                            | -Recommend installing rails at front porch.                                                                                                             |
| evaluate and repair as needed )                                                                                                                                  | -Moisture damage to skirting around rear porch (Recommend                                                                                               |
| Evidence of past termite damage to framing at Detached                                                                                                           | repairing all damage wood )                                                                                                                             |
| Garage ( Recommend a license Termite and Structure                                                                                                               |                                                                                                                                                         |
| contractor evaluate and repair as needed )                                                                                                                       | Summary Page Continues on page 11                                                                                                                       |
|                                                                                                                                                                  | ncerns/recommendations contained in this report are acted on immediately.<br>epenses. You must maintain you property; budget 1-3% of the purchase price |
| CONTRACT: This report is a summary done to a generalist level. You                                                                                               |                                                                                                                                                         |
| read all of the backup information in the report and you must act on it prior to<br>the inspection company if you or your attorney have any concerns about its p |                                                                                                                                                         |
| IF YOU HAVE NOT ATTENDED THE INSPECTION, THEF                                                                                                                    | RE IS LIKELY TO BE MUCH THAT YOU WON'T KNOW BY                                                                                                          |
| ONLY READING THE REPORT. PLEASE CONTACT THE                                                                                                                      | INSPECTOR AT EITHER OF THE FOLLOWING NUMBERS:                                                                                                           |