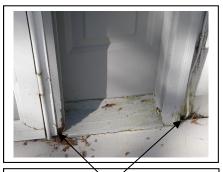

|                                                                                                                                                                  | ONDITION OF THE VARIOUS HOUSE SYSTEMS AGE, CONSTRUCTION, AND COMPLEXITY.                                                                                |
|------------------------------------------------------------------------------------------------------------------------------------------------------------------|---------------------------------------------------------------------------------------------------------------------------------------------------------|
| STRUCTURE: Major / Minor                                                                                                                                         | ELECTRIC: Major / Minor                                                                                                                                 |
| Relative Comparison Complex / Simple                                                                                                                             | Relative Comparison Repairs Recommended                                                                                                                 |
|                                                                                                                                                                  | Circuit Check                                                                                                                                           |
| Above Avg. Below Repairs Recommended                                                                                                                             | Above Avg. Below Recommended                                                                                                                            |
| HEATING / AIR CONDITIONING:                                                                                                                                      | PLUMBING:                                                                                                                                               |
| Relative Comparison Major / Minor                                                                                                                                | Relative Comparison Major / Minor                                                                                                                       |
| Repairs / Maintenance                                                                                                                                            | Repairs / Maintenance                                                                                                                                   |
| Above Avg. Below Aged Equipment                                                                                                                                  | Above Avg. Below Recommended                                                                                                                            |
| Agea Equipment                                                                                                                                                   | 3 11                                                                                                                                                    |
| BASEMENT / CRAWL SPACE / SLAB:    Deletive Comparison   Major / Minor                                                                                            | KITCHEN:                                                                                                                                                |
| Relative Comparison Repairs Recommended                                                                                                                          | Relative Comparison Major / Minor                                                                                                                       |
| Moisture / Seepage                                                                                                                                               | Repairs Recommended Repairs Recommended                                                                                                                 |
| Above Avg. Below signs present                                                                                                                                   | Above Avg. Below Aged Equipment                                                                                                                         |
| INTERIOR:                                                                                                                                                        | EXTERIOR:                                                                                                                                               |
| Relative Comparison Major / Minor                                                                                                                                | Relative Comparison Major / Minor                                                                                                                       |
| Repairs Recommended                                                                                                                                              | Repairs Recommended                                                                                                                                     |
| Above Avg Polow Cosmotion                                                                                                                                        |                                                                                                                                                         |
| Above Avg. Below Cosmetics                                                                                                                                       | Above Avg. Below Cosmetics                                                                                                                              |
| Level of complexity: High Medium Low                                                                                                                             | Subjectivity of opinions: High Medium Low                                                                                                               |
| Probability of undiscovered/unreported problems/unsafe cond                                                                                                      | ·                                                                                                                                                       |
| MAJOR POINTS OF CONCERN ARE:                                                                                                                                     | SIGNIFICANT QUALITIES OF THIS HOUSE ARE:                                                                                                                |
| Cracks at front right Foundation block area with soil subsiding under foundation blocks and possible footing area                                                | Temporary Columns under kitchen floor have been installed                                                                                               |
| (Recommend a license Structure engineer evaluate and                                                                                                             | (Recommend a license Structure contractor evaluate and repair as                                                                                        |
| repair as needed)                                                                                                                                                | needed)                                                                                                                                                 |
| All Trusses in Attic Have been cut about 16 total causing                                                                                                        | Active Leak or at one time at valley on roof over sun room , It now                                                                                     |
| vertical& Lateral loads to drift (Recommend a License                                                                                                            | has mastic applied to shingles and side of Home .( Recommend a                                                                                          |
| Structure Engineer evaluate and repair as needed)                                                                                                                | license Roofer evaluate and repair as needed                                                                                                            |
| Evidence of past termite damage to subfloor framing at                                                                                                           | Various areas of trim and Facial boards and soffits at roofs drip                                                                                       |
| front of home in crawl space about 8 2x10 Damage                                                                                                                 | edge Have Moisture Damage & wood rot , due to rain water not                                                                                            |
| (Recommend a License Termite inspection and a license Structure engineer/ structure contractor evaluate all framing                                              | running of roof into gutters properly (Recommend a License Maintenance contractor evaluate all trim and facial boards and                               |
| in crawl space and repair as needed )                                                                                                                            | repair as needed )                                                                                                                                      |
| Moisture Damage to Band board and sill plate at rear                                                                                                             | Moisture damage to trim around rear and front doors                                                                                                     |
| porch area ( Recommend a license Structure contractor                                                                                                            | -Recommend installing rails at front porch.                                                                                                             |
| evaluate and repair as needed )                                                                                                                                  | -Moisture damage to skirting around rear porch (Recommend                                                                                               |
| Evidence of past termite damage to framing at Detached                                                                                                           | repairing all damage wood )                                                                                                                             |
| Garage ( Recommend a license Termite and Structure                                                                                                               |                                                                                                                                                         |
| contractor evaluate and repair as needed )                                                                                                                       | Summary Page Continues on page 11                                                                                                                       |
|                                                                                                                                                                  | ncerns/recommendations contained in this report are acted on immediately.<br>epenses. You must maintain you property; budget 1-3% of the purchase price |
| CONTRACT: This report is a summary done to a generalist level. You                                                                                               |                                                                                                                                                         |
| read all of the backup information in the report and you must act on it prior to<br>the inspection company if you or your attorney have any concerns about its p |                                                                                                                                                         |
| IF YOU HAVE NOT ATTENDED THE INSPECTION, THEF                                                                                                                    | RE IS LIKELY TO BE MUCH THAT YOU WON'T KNOW BY                                                                                                          |
| ONLY READING THE REPORT. PLEASE CONTACT THE                                                                                                                      | INSPECTOR AT EITHER OF THE FOLLOWING NUMBERS:                                                                                                           |