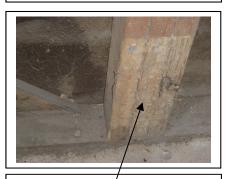

|                                                                                                                                                                  | ONDITION OF THE VARIOUS HOUSE SYSTEMS AGE, CONSTRUCTION, AND COMPLEXITY.                                                                                |
|------------------------------------------------------------------------------------------------------------------------------------------------------------------|---------------------------------------------------------------------------------------------------------------------------------------------------------|
| STRUCTURE: Major / Minor                                                                                                                                         | ELECTRIC: Major / Minor                                                                                                                                 |
| Relative Comparison Complex / Simple                                                                                                                             | Relative Comparison Repairs Recommended                                                                                                                 |
|                                                                                                                                                                  | Circuit Check                                                                                                                                           |
| Above Avg. Below Repairs Recommended                                                                                                                             | Above Avg. Below Recommended                                                                                                                            |
| HEATING / AIR CONDITIONING:                                                                                                                                      | PLUMBING:                                                                                                                                               |
| Relative Comparison Major / Minor                                                                                                                                | Relative Comparison Major / Minor                                                                                                                       |
| Repairs / Maintenance                                                                                                                                            | Repairs / Maintenance                                                                                                                                   |
| Above Avg. Below Aged Equipment                                                                                                                                  | Above Avg. Below Recommended                                                                                                                            |
| Agea Equipment                                                                                                                                                   | 3 11                                                                                                                                                    |
| BASEMENT / CRAWL SPACE / SLAB:    Deletive Comparison   Major / Minor                                                                                            | KITCHEN:                                                                                                                                                |
| Relative Comparison Repairs Recommended                                                                                                                          | Relative Comparison Major / Minor                                                                                                                       |
| Moisture / Seepage                                                                                                                                               | Repairs Recommended Repairs Recommended                                                                                                                 |
| Above Avg. Below signs present                                                                                                                                   | Above Avg. Below Aged Equipment                                                                                                                         |
| INTERIOR:                                                                                                                                                        | EXTERIOR:                                                                                                                                               |
| Relative Comparison Major / Minor                                                                                                                                | Relative Comparison Major / Minor                                                                                                                       |
| Repairs Recommended                                                                                                                                              | Repairs Recommended                                                                                                                                     |
| Above Avg Polow Cosmotion                                                                                                                                        |                                                                                                                                                         |
| Above Avg. Below Cosmetics                                                                                                                                       | Above Avg. Below Cosmetics                                                                                                                              |
| Level of complexity: High Medium Low                                                                                                                             | Subjectivity of opinions: High Medium Low                                                                                                               |
| Probability of undiscovered/unreported problems/unsafe cond                                                                                                      | ·                                                                                                                                                       |
| MAJOR POINTS OF CONCERN ARE:                                                                                                                                     | SIGNIFICANT QUALITIES OF THIS HOUSE ARE:                                                                                                                |
| Cracks at front right Foundation block area with soil subsiding under foundation blocks and possible footing area                                                | Temporary Columns under kitchen floor have been installed                                                                                               |
| (Recommend a license Structure engineer evaluate and                                                                                                             | (Recommend a license Structure contractor evaluate and repair as                                                                                        |
| repair as needed)                                                                                                                                                | needed)                                                                                                                                                 |
| All Trusses in Attic Have been cut about 16 total causing                                                                                                        | Active Leak or at one time at valley on roof over sun room , It now                                                                                     |
| vertical& Lateral loads to drift (Recommend a License                                                                                                            | has mastic applied to shingles and side of Home .( Recommend a                                                                                          |
| Structure Engineer evaluate and repair as needed)                                                                                                                | license Roofer evaluate and repair as needed                                                                                                            |
| Evidence of past termite damage to subfloor framing at                                                                                                           | Various areas of trim and Facial boards and soffits at roofs drip                                                                                       |
| front of home in crawl space about 8 2x10 Damage                                                                                                                 | edge Have Moisture Damage & wood rot , due to rain water not                                                                                            |
| (Recommend a License Termite inspection and a license Structure engineer/ structure contractor evaluate all framing                                              | running of roof into gutters properly (Recommend a License Maintenance contractor evaluate all trim and facial boards and                               |
| in crawl space and repair as needed )                                                                                                                            | repair as needed )                                                                                                                                      |
| Moisture Damage to Band board and sill plate at rear                                                                                                             | Moisture damage to trim around rear and front doors                                                                                                     |
| porch area ( Recommend a license Structure contractor                                                                                                            | -Recommend installing rails at front porch.                                                                                                             |
| evaluate and repair as needed )                                                                                                                                  | -Moisture damage to skirting around rear porch (Recommend                                                                                               |
| Evidence of past termite damage to framing at Detached                                                                                                           | repairing all damage wood )                                                                                                                             |
| Garage ( Recommend a license Termite and Structure                                                                                                               |                                                                                                                                                         |
| contractor evaluate and repair as needed )                                                                                                                       | Summary Page Continues on page 11                                                                                                                       |
|                                                                                                                                                                  | ncerns/recommendations contained in this report are acted on immediately.<br>epenses. You must maintain you property; budget 1-3% of the purchase price |
| CONTRACT: This report is a summary done to a generalist level. You                                                                                               |                                                                                                                                                         |
| read all of the backup information in the report and you must act on it prior to<br>the inspection company if you or your attorney have any concerns about its p |                                                                                                                                                         |
| IF YOU HAVE NOT ATTENDED THE INSPECTION, THEF                                                                                                                    | RE IS LIKELY TO BE MUCH THAT YOU WON'T KNOW BY                                                                                                          |
| ONLY READING THE REPORT. PLEASE CONTACT THE                                                                                                                      | INSPECTOR AT EITHER OF THE FOLLOWING NUMBERS:                                                                                                           |