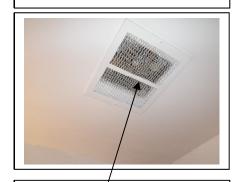

|                                                                                                                                                                  | ONDITION OF THE VARIOUS HOUSE SYSTEMS AGE, CONSTRUCTION, AND COMPLEXITY.                                                                                |
|------------------------------------------------------------------------------------------------------------------------------------------------------------------|---------------------------------------------------------------------------------------------------------------------------------------------------------|
| STRUCTURE: Major / Minor                                                                                                                                         | ELECTRIC: Major / Minor                                                                                                                                 |
| Relative Comparison Complex / Simple                                                                                                                             | Relative Comparison Repairs Recommended                                                                                                                 |
|                                                                                                                                                                  | Circuit Check                                                                                                                                           |
| Above Avg. Below Repairs Recommended                                                                                                                             | Above Avg. Below Recommended                                                                                                                            |
| HEATING / AIR CONDITIONING:                                                                                                                                      | PLUMBING:                                                                                                                                               |
| Relative Comparison Major / Minor                                                                                                                                | Relative Comparison Major / Minor                                                                                                                       |
| Repairs / Maintenance                                                                                                                                            | Repairs / Maintenance                                                                                                                                   |
| Above Avg. Below Aged Equipment                                                                                                                                  | Above Avg. Below Recommended                                                                                                                            |
| Agea Equipment                                                                                                                                                   | 3 11                                                                                                                                                    |
| BASEMENT / CRAWL SPACE / SLAB:    Deletive Comparison   Major / Minor                                                                                            | KITCHEN:                                                                                                                                                |
| Relative Comparison Repairs Recommended                                                                                                                          | Relative Comparison Major / Minor                                                                                                                       |
| Moisture / Seepage                                                                                                                                               | Repairs Recommended Repairs Recommended                                                                                                                 |
| Above Avg. Below signs present                                                                                                                                   | Above Avg. Below Aged Equipment                                                                                                                         |
| INTERIOR:                                                                                                                                                        | EXTERIOR:                                                                                                                                               |
| Relative Comparison Major / Minor                                                                                                                                | Relative Comparison Major / Minor                                                                                                                       |
| Repairs Recommended                                                                                                                                              | Repairs Recommended                                                                                                                                     |
| Above Avg Polow Cosmotion                                                                                                                                        |                                                                                                                                                         |
| Above Avg. Below Cosmetics                                                                                                                                       | Above Avg. Below Cosmetics                                                                                                                              |
| Level of complexity: High Medium Low                                                                                                                             | Subjectivity of opinions: High Medium Low                                                                                                               |
| Probability of undiscovered/unreported problems/unsafe cond                                                                                                      | ·                                                                                                                                                       |
| MAJOR POINTS OF CONCERN ARE:                                                                                                                                     | SIGNIFICANT QUALITIES OF THIS HOUSE ARE:                                                                                                                |
| Cracks at front right Foundation block area with soil subsiding under foundation blocks and possible footing area                                                | Temporary Columns under kitchen floor have been installed                                                                                               |
| (Recommend a license Structure engineer evaluate and                                                                                                             | (Recommend a license Structure contractor evaluate and repair as                                                                                        |
| repair as needed)                                                                                                                                                | needed)                                                                                                                                                 |
| All Trusses in Attic Have been cut about 16 total causing                                                                                                        | Active Leak or at one time at valley on roof over sun room , It now                                                                                     |
| vertical& Lateral loads to drift (Recommend a License                                                                                                            | has mastic applied to shingles and side of Home .( Recommend a                                                                                          |
| Structure Engineer evaluate and repair as needed)                                                                                                                | license Roofer evaluate and repair as needed                                                                                                            |
| Evidence of past termite damage to subfloor framing at                                                                                                           | Various areas of trim and Facial boards and soffits at roofs drip                                                                                       |
| front of home in crawl space about 8 2x10 Damage                                                                                                                 | edge Have Moisture Damage & wood rot , due to rain water not                                                                                            |
| (Recommend a License Termite inspection and a license Structure engineer/ structure contractor evaluate all framing                                              | running of roof into gutters properly (Recommend a License Maintenance contractor evaluate all trim and facial boards and                               |
| in crawl space and repair as needed )                                                                                                                            | repair as needed )                                                                                                                                      |
| Moisture Damage to Band board and sill plate at rear                                                                                                             | Moisture damage to trim around rear and front doors                                                                                                     |
| porch area ( Recommend a license Structure contractor                                                                                                            | -Recommend installing rails at front porch.                                                                                                             |
| evaluate and repair as needed )                                                                                                                                  | -Moisture damage to skirting around rear porch (Recommend                                                                                               |
| Evidence of past termite damage to framing at Detached                                                                                                           | repairing all damage wood )                                                                                                                             |
| Garage ( Recommend a license Termite and Structure                                                                                                               |                                                                                                                                                         |
| contractor evaluate and repair as needed )                                                                                                                       | Summary Page Continues on page 11                                                                                                                       |
|                                                                                                                                                                  | ncerns/recommendations contained in this report are acted on immediately.<br>epenses. You must maintain you property; budget 1-3% of the purchase price |
| CONTRACT: This report is a summary done to a generalist level. You                                                                                               |                                                                                                                                                         |
| read all of the backup information in the report and you must act on it prior to<br>the inspection company if you or your attorney have any concerns about its p |                                                                                                                                                         |
| IF YOU HAVE NOT ATTENDED THE INSPECTION, THEF                                                                                                                    | RE IS LIKELY TO BE MUCH THAT YOU WON'T KNOW BY                                                                                                          |
| ONLY READING THE REPORT. PLEASE CONTACT THE                                                                                                                      | INSPECTOR AT EITHER OF THE FOLLOWING NUMBERS:                                                                                                           |