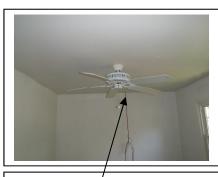

|                                                                                                                                                                  | ONDITION OF THE VARIOUS HOUSE SYSTEMS AGE, CONSTRUCTION, AND COMPLEXITY.                                                                                |
|------------------------------------------------------------------------------------------------------------------------------------------------------------------|---------------------------------------------------------------------------------------------------------------------------------------------------------|
| STRUCTURE: Major / Minor                                                                                                                                         | ELECTRIC: Major / Minor                                                                                                                                 |
| Relative Comparison Complex / Simple                                                                                                                             | Relative Comparison Repairs Recommended                                                                                                                 |
|                                                                                                                                                                  | Circuit Check                                                                                                                                           |
| Above Avg. Below Repairs Recommended                                                                                                                             | Above Avg. Below Recommended                                                                                                                            |
| HEATING / AIR CONDITIONING:                                                                                                                                      | PLUMBING:                                                                                                                                               |
| Relative Comparison Major / Minor                                                                                                                                | Relative Comparison Major / Minor                                                                                                                       |
| Repairs / Maintenance                                                                                                                                            | Repairs / Maintenance                                                                                                                                   |
| Above Avg. Below Aged Equipment                                                                                                                                  | Above Avg. Below Recommended                                                                                                                            |
| Agea Equipment                                                                                                                                                   | 3 11                                                                                                                                                    |
| BASEMENT / CRAWL SPACE / SLAB:    Deletive Comparison   Major / Minor                                                                                            | KITCHEN:                                                                                                                                                |
| Relative Comparison Repairs Recommended                                                                                                                          | Relative Comparison Major / Minor                                                                                                                       |
| Moisture / Seepage                                                                                                                                               | Repairs Recommended Repairs Recommended                                                                                                                 |
| Above Avg. Below signs present                                                                                                                                   | Above Avg. Below Aged Equipment                                                                                                                         |
| INTERIOR:                                                                                                                                                        | EXTERIOR:                                                                                                                                               |
| Relative Comparison Major / Minor                                                                                                                                | Relative Comparison Major / Minor                                                                                                                       |
| Repairs Recommended                                                                                                                                              | Repairs Recommended                                                                                                                                     |
| Above Avg Polow Cosmotion                                                                                                                                        |                                                                                                                                                         |
| Above Avg. Below Cosmetics                                                                                                                                       | Above Avg. Below Cosmetics                                                                                                                              |
| Level of complexity: High Medium Low                                                                                                                             | Subjectivity of opinions: High Medium Low                                                                                                               |
| Probability of undiscovered/unreported problems/unsafe cond                                                                                                      | ·                                                                                                                                                       |
| MAJOR POINTS OF CONCERN ARE:                                                                                                                                     | SIGNIFICANT QUALITIES OF THIS HOUSE ARE:                                                                                                                |
| Cracks at front right Foundation block area with soil subsiding under foundation blocks and possible footing area                                                | Temporary Columns under kitchen floor have been installed                                                                                               |
| (Recommend a license Structure engineer evaluate and                                                                                                             | (Recommend a license Structure contractor evaluate and repair as                                                                                        |
| repair as needed)                                                                                                                                                | needed)                                                                                                                                                 |
| All Trusses in Attic Have been cut about 16 total causing                                                                                                        | Active Leak or at one time at valley on roof over sun room , It now                                                                                     |
| vertical& Lateral loads to drift (Recommend a License                                                                                                            | has mastic applied to shingles and side of Home .( Recommend a                                                                                          |
| Structure Engineer evaluate and repair as needed)                                                                                                                | license Roofer evaluate and repair as needed                                                                                                            |
| Evidence of past termite damage to subfloor framing at                                                                                                           | Various areas of trim and Facial boards and soffits at roofs drip                                                                                       |
| front of home in crawl space about 8 2x10 Damage                                                                                                                 | edge Have Moisture Damage & wood rot , due to rain water not                                                                                            |
| (Recommend a License Termite inspection and a license Structure engineer/ structure contractor evaluate all framing                                              | running of roof into gutters properly (Recommend a License Maintenance contractor evaluate all trim and facial boards and                               |
| in crawl space and repair as needed )                                                                                                                            | repair as needed )                                                                                                                                      |
| Moisture Damage to Band board and sill plate at rear                                                                                                             | Moisture damage to trim around rear and front doors                                                                                                     |
| porch area ( Recommend a license Structure contractor                                                                                                            | -Recommend installing rails at front porch.                                                                                                             |
| evaluate and repair as needed )                                                                                                                                  | -Moisture damage to skirting around rear porch (Recommend                                                                                               |
| Evidence of past termite damage to framing at Detached                                                                                                           | repairing all damage wood )                                                                                                                             |
| Garage ( Recommend a license Termite and Structure                                                                                                               |                                                                                                                                                         |
| contractor evaluate and repair as needed )                                                                                                                       | Summary Page Continues on page 11                                                                                                                       |
|                                                                                                                                                                  | ncerns/recommendations contained in this report are acted on immediately.<br>epenses. You must maintain you property; budget 1-3% of the purchase price |
| CONTRACT: This report is a summary done to a generalist level. You                                                                                               |                                                                                                                                                         |
| read all of the backup information in the report and you must act on it prior to<br>the inspection company if you or your attorney have any concerns about its p |                                                                                                                                                         |
| IF YOU HAVE NOT ATTENDED THE INSPECTION, THEF                                                                                                                    | RE IS LIKELY TO BE MUCH THAT YOU WON'T KNOW BY                                                                                                          |
| ONLY READING THE REPORT. PLEASE CONTACT THE                                                                                                                      | INSPECTOR AT EITHER OF THE FOLLOWING NUMBERS:                                                                                                           |