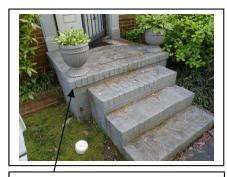

|                                                                                                                                                                  | ONDITION OF THE VARIOUS HOUSE SYSTEMS AGE, CONSTRUCTION, AND COMPLEXITY.                                                                                |
|------------------------------------------------------------------------------------------------------------------------------------------------------------------|---------------------------------------------------------------------------------------------------------------------------------------------------------|
| STRUCTURE: Major / Minor                                                                                                                                         | ELECTRIC: Major / Minor                                                                                                                                 |
| Relative Comparison Complex / Simple                                                                                                                             | Relative Comparison Repairs Recommended                                                                                                                 |
|                                                                                                                                                                  | Circuit Check                                                                                                                                           |
| Above Avg. Below Repairs Recommended                                                                                                                             | Above Avg. Below Recommended                                                                                                                            |
| HEATING / AIR CONDITIONING:                                                                                                                                      | PLUMBING:                                                                                                                                               |
| Relative Comparison Major / Minor                                                                                                                                | Relative Comparison Major / Minor                                                                                                                       |
| Repairs / Maintenance                                                                                                                                            | Repairs / Maintenance                                                                                                                                   |
| Above Avg. Below Aged Equipment                                                                                                                                  | Above Avg. Below Recommended                                                                                                                            |
| Agea Equipment                                                                                                                                                   | 3 11                                                                                                                                                    |
| BASEMENT / CRAWL SPACE / SLAB:    Deletive Comparison   Major / Minor                                                                                            | KITCHEN:                                                                                                                                                |
| Relative Comparison Repairs Recommended                                                                                                                          | Relative Comparison Major / Minor                                                                                                                       |
| Moisture / Seepage                                                                                                                                               | Repairs Recommended Repairs Recommended                                                                                                                 |
| Above Avg. Below signs present                                                                                                                                   | Above Avg. Below Aged Equipment                                                                                                                         |
| INTERIOR:                                                                                                                                                        | EXTERIOR:                                                                                                                                               |
| Relative Comparison Major / Minor                                                                                                                                | Relative Comparison Major / Minor                                                                                                                       |
| Repairs Recommended                                                                                                                                              | Repairs Recommended                                                                                                                                     |
| Above Avg Polow Cosmotion                                                                                                                                        |                                                                                                                                                         |
| Above Avg. Below Cosmetics                                                                                                                                       | Above Avg. Below Cosmetics                                                                                                                              |
| Level of complexity: High Medium Low                                                                                                                             | Subjectivity of opinions: High Medium Low                                                                                                               |
| Probability of undiscovered/unreported problems/unsafe cond                                                                                                      | ·                                                                                                                                                       |
| MAJOR POINTS OF CONCERN ARE:                                                                                                                                     | SIGNIFICANT QUALITIES OF THIS HOUSE ARE:                                                                                                                |
| Cracks at front right Foundation block area with soil subsiding under foundation blocks and possible footing area                                                | Temporary Columns under kitchen floor have been installed                                                                                               |
| (Recommend a license Structure engineer evaluate and                                                                                                             | (Recommend a license Structure contractor evaluate and repair as                                                                                        |
| repair as needed)                                                                                                                                                | needed)                                                                                                                                                 |
| All Trusses in Attic Have been cut about 16 total causing                                                                                                        | Active Leak or at one time at valley on roof over sun room , It now                                                                                     |
| vertical& Lateral loads to drift (Recommend a License                                                                                                            | has mastic applied to shingles and side of Home .( Recommend a                                                                                          |
| Structure Engineer evaluate and repair as needed)                                                                                                                | license Roofer evaluate and repair as needed                                                                                                            |
| Evidence of past termite damage to subfloor framing at                                                                                                           | Various areas of trim and Facial boards and soffits at roofs drip                                                                                       |
| front of home in crawl space about 8 2x10 Damage                                                                                                                 | edge Have Moisture Damage & wood rot , due to rain water not                                                                                            |
| (Recommend a License Termite inspection and a license Structure engineer/ structure contractor evaluate all framing                                              | running of roof into gutters properly (Recommend a License Maintenance contractor evaluate all trim and facial boards and                               |
| in crawl space and repair as needed )                                                                                                                            | repair as needed )                                                                                                                                      |
| Moisture Damage to Band board and sill plate at rear                                                                                                             | Moisture damage to trim around rear and front doors                                                                                                     |
| porch area ( Recommend a license Structure contractor                                                                                                            | -Recommend installing rails at front porch.                                                                                                             |
| evaluate and repair as needed )                                                                                                                                  | -Moisture damage to skirting around rear porch (Recommend                                                                                               |
| Evidence of past termite damage to framing at Detached                                                                                                           | repairing all damage wood )                                                                                                                             |
| Garage ( Recommend a license Termite and Structure                                                                                                               |                                                                                                                                                         |
| contractor evaluate and repair as needed )                                                                                                                       | Summary Page Continues on page 11                                                                                                                       |
|                                                                                                                                                                  | ncerns/recommendations contained in this report are acted on immediately.<br>epenses. You must maintain you property; budget 1-3% of the purchase price |
| CONTRACT: This report is a summary done to a generalist level. You                                                                                               |                                                                                                                                                         |
| read all of the backup information in the report and you must act on it prior to<br>the inspection company if you or your attorney have any concerns about its p |                                                                                                                                                         |
| IF YOU HAVE NOT ATTENDED THE INSPECTION, THEF                                                                                                                    | RE IS LIKELY TO BE MUCH THAT YOU WON'T KNOW BY                                                                                                          |
| ONLY READING THE REPORT. PLEASE CONTACT THE                                                                                                                      | INSPECTOR AT EITHER OF THE FOLLOWING NUMBERS:                                                                                                           |