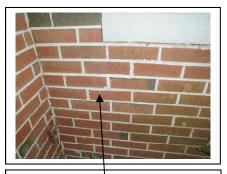

|                                                                                                                                                                  | ONDITION OF THE VARIOUS HOUSE SYSTEMS AGE, CONSTRUCTION, AND COMPLEXITY.                                                                                |
|------------------------------------------------------------------------------------------------------------------------------------------------------------------|---------------------------------------------------------------------------------------------------------------------------------------------------------|
| STRUCTURE: Major / Minor                                                                                                                                         | ELECTRIC: Major / Minor                                                                                                                                 |
| Relative Comparison Complex / Simple                                                                                                                             | Relative Comparison Repairs Recommended                                                                                                                 |
|                                                                                                                                                                  | Circuit Check                                                                                                                                           |
| Above Avg. Below Repairs Recommended                                                                                                                             | Above Avg. Below Recommended                                                                                                                            |
| HEATING / AIR CONDITIONING:                                                                                                                                      | PLUMBING:                                                                                                                                               |
| Relative Comparison Major / Minor                                                                                                                                | Relative Comparison Major / Minor                                                                                                                       |
| Repairs / Maintenance                                                                                                                                            | Repairs / Maintenance                                                                                                                                   |
| Above Avg. Below Aged Equipment                                                                                                                                  | Above Avg. Below Recommended                                                                                                                            |
| Agea Equipment                                                                                                                                                   | 3 11                                                                                                                                                    |
| BASEMENT / CRAWL SPACE / SLAB:    Deletive Comparison   Major / Minor                                                                                            | KITCHEN:                                                                                                                                                |
| Relative Comparison Repairs Recommended                                                                                                                          | Relative Comparison Major / Minor                                                                                                                       |
| Moisture / Seepage                                                                                                                                               | Repairs Recommended Repairs Recommended                                                                                                                 |
| Above Avg. Below signs present                                                                                                                                   | Above Avg. Below Aged Equipment                                                                                                                         |
| INTERIOR:                                                                                                                                                        | EXTERIOR:                                                                                                                                               |
| Relative Comparison Major / Minor                                                                                                                                | Relative Comparison Major / Minor                                                                                                                       |
| Repairs Recommended                                                                                                                                              | Repairs Recommended                                                                                                                                     |
| Above Avg Polow Cosmotion                                                                                                                                        |                                                                                                                                                         |
| Above Avg. Below Cosmetics                                                                                                                                       | Above Avg. Below Cosmetics                                                                                                                              |
| Level of complexity: High Medium Low                                                                                                                             | Subjectivity of opinions: High Medium Low                                                                                                               |
| Probability of undiscovered/unreported problems/unsafe cond                                                                                                      | ·                                                                                                                                                       |
| MAJOR POINTS OF CONCERN ARE:                                                                                                                                     | SIGNIFICANT QUALITIES OF THIS HOUSE ARE:                                                                                                                |
| Cracks at front right Foundation block area with soil subsiding under foundation blocks and possible footing area                                                | Temporary Columns under kitchen floor have been installed                                                                                               |
| (Recommend a license Structure engineer evaluate and                                                                                                             | (Recommend a license Structure contractor evaluate and repair as                                                                                        |
| repair as needed)                                                                                                                                                | needed)                                                                                                                                                 |
| All Trusses in Attic Have been cut about 16 total causing                                                                                                        | Active Leak or at one time at valley on roof over sun room , It now                                                                                     |
| vertical& Lateral loads to drift (Recommend a License                                                                                                            | has mastic applied to shingles and side of Home .( Recommend a                                                                                          |
| Structure Engineer evaluate and repair as needed)                                                                                                                | license Roofer evaluate and repair as needed                                                                                                            |
| Evidence of past termite damage to subfloor framing at                                                                                                           | Various areas of trim and Facial boards and soffits at roofs drip                                                                                       |
| front of home in crawl space about 8 2x10 Damage                                                                                                                 | edge Have Moisture Damage & wood rot , due to rain water not                                                                                            |
| (Recommend a License Termite inspection and a license Structure engineer/ structure contractor evaluate all framing                                              | running of roof into gutters properly (Recommend a License Maintenance contractor evaluate all trim and facial boards and                               |
| in crawl space and repair as needed )                                                                                                                            | repair as needed )                                                                                                                                      |
| Moisture Damage to Band board and sill plate at rear                                                                                                             | Moisture damage to trim around rear and front doors                                                                                                     |
| porch area ( Recommend a license Structure contractor                                                                                                            | -Recommend installing rails at front porch.                                                                                                             |
| evaluate and repair as needed )                                                                                                                                  | -Moisture damage to skirting around rear porch (Recommend                                                                                               |
| Evidence of past termite damage to framing at Detached                                                                                                           | repairing all damage wood )                                                                                                                             |
| Garage ( Recommend a license Termite and Structure                                                                                                               |                                                                                                                                                         |
| contractor evaluate and repair as needed )                                                                                                                       | Summary Page Continues on page 11                                                                                                                       |
|                                                                                                                                                                  | ncerns/recommendations contained in this report are acted on immediately.<br>epenses. You must maintain you property; budget 1-3% of the purchase price |
| CONTRACT: This report is a summary done to a generalist level. You                                                                                               |                                                                                                                                                         |
| read all of the backup information in the report and you must act on it prior to<br>the inspection company if you or your attorney have any concerns about its p |                                                                                                                                                         |
| IF YOU HAVE NOT ATTENDED THE INSPECTION, THEF                                                                                                                    | RE IS LIKELY TO BE MUCH THAT YOU WON'T KNOW BY                                                                                                          |
| ONLY READING THE REPORT. PLEASE CONTACT THE                                                                                                                      | INSPECTOR AT EITHER OF THE FOLLOWING NUMBERS:                                                                                                           |