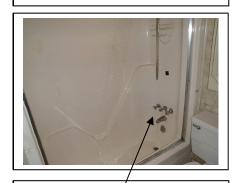

|                                                                                                                                                                  | ONDITION OF THE VARIOUS HOUSE SYSTEMS AGE, CONSTRUCTION, AND COMPLEXITY.                                                                                |
|------------------------------------------------------------------------------------------------------------------------------------------------------------------|---------------------------------------------------------------------------------------------------------------------------------------------------------|
| STRUCTURE: Major / Minor                                                                                                                                         | ELECTRIC: Major / Minor                                                                                                                                 |
| Relative Comparison Complex / Simple                                                                                                                             | Relative Comparison Repairs Recommended                                                                                                                 |
|                                                                                                                                                                  | Circuit Check                                                                                                                                           |
| Above Avg. Below Repairs Recommended                                                                                                                             | Above Avg. Below Recommended                                                                                                                            |
| HEATING / AIR CONDITIONING:                                                                                                                                      | PLUMBING:                                                                                                                                               |
| Relative Comparison Major / Minor                                                                                                                                | Relative Comparison Major / Minor                                                                                                                       |
| Repairs / Maintenance                                                                                                                                            | Repairs / Maintenance                                                                                                                                   |
| Above Avg. Below Aged Equipment                                                                                                                                  | Above Avg. Below Recommended                                                                                                                            |
| Agea Equipment                                                                                                                                                   | 3 11                                                                                                                                                    |
| BASEMENT / CRAWL SPACE / SLAB:    Deletive Comparison   Major / Minor                                                                                            | KITCHEN:                                                                                                                                                |
| Relative Comparison Repairs Recommended                                                                                                                          | Relative Comparison Major / Minor                                                                                                                       |
| Moisture / Seepage                                                                                                                                               | Repairs Recommended Repairs Recommended                                                                                                                 |
| Above Avg. Below signs present                                                                                                                                   | Above Avg. Below Aged Equipment                                                                                                                         |
| INTERIOR:                                                                                                                                                        | EXTERIOR:                                                                                                                                               |
| Relative Comparison Major / Minor                                                                                                                                | Relative Comparison Major / Minor                                                                                                                       |
| Repairs Recommended                                                                                                                                              | Repairs Recommended                                                                                                                                     |
| Above Avg Polow Cosmotion                                                                                                                                        |                                                                                                                                                         |
| Above Avg. Below Cosmetics                                                                                                                                       | Above Avg. Below Cosmetics                                                                                                                              |
| Level of complexity: High Medium Low                                                                                                                             | Subjectivity of opinions: High Medium Low                                                                                                               |
| Probability of undiscovered/unreported problems/unsafe cond                                                                                                      | ·                                                                                                                                                       |
| MAJOR POINTS OF CONCERN ARE:                                                                                                                                     | SIGNIFICANT QUALITIES OF THIS HOUSE ARE:                                                                                                                |
| Cracks at front right Foundation block area with soil subsiding under foundation blocks and possible footing area                                                | Temporary Columns under kitchen floor have been installed                                                                                               |
| (Recommend a license Structure engineer evaluate and                                                                                                             | (Recommend a license Structure contractor evaluate and repair as                                                                                        |
| repair as needed)                                                                                                                                                | needed)                                                                                                                                                 |
| All Trusses in Attic Have been cut about 16 total causing                                                                                                        | Active Leak or at one time at valley on roof over sun room , It now                                                                                     |
| vertical& Lateral loads to drift (Recommend a License                                                                                                            | has mastic applied to shingles and side of Home .( Recommend a                                                                                          |
| Structure Engineer evaluate and repair as needed)                                                                                                                | license Roofer evaluate and repair as needed                                                                                                            |
| Evidence of past termite damage to subfloor framing at                                                                                                           | Various areas of trim and Facial boards and soffits at roofs drip                                                                                       |
| front of home in crawl space about 8 2x10 Damage                                                                                                                 | edge Have Moisture Damage & wood rot , due to rain water not                                                                                            |
| (Recommend a License Termite inspection and a license Structure engineer/ structure contractor evaluate all framing                                              | running of roof into gutters properly (Recommend a License Maintenance contractor evaluate all trim and facial boards and                               |
| in crawl space and repair as needed )                                                                                                                            | repair as needed )                                                                                                                                      |
| Moisture Damage to Band board and sill plate at rear                                                                                                             | Moisture damage to trim around rear and front doors                                                                                                     |
| porch area ( Recommend a license Structure contractor                                                                                                            | -Recommend installing rails at front porch.                                                                                                             |
| evaluate and repair as needed )                                                                                                                                  | -Moisture damage to skirting around rear porch (Recommend                                                                                               |
| Evidence of past termite damage to framing at Detached                                                                                                           | repairing all damage wood )                                                                                                                             |
| Garage ( Recommend a license Termite and Structure                                                                                                               |                                                                                                                                                         |
| contractor evaluate and repair as needed )                                                                                                                       | Summary Page Continues on page 11                                                                                                                       |
|                                                                                                                                                                  | ncerns/recommendations contained in this report are acted on immediately.<br>epenses. You must maintain you property; budget 1-3% of the purchase price |
| CONTRACT: This report is a summary done to a generalist level. You                                                                                               |                                                                                                                                                         |
| read all of the backup information in the report and you must act on it prior to<br>the inspection company if you or your attorney have any concerns about its p |                                                                                                                                                         |
| IF YOU HAVE NOT ATTENDED THE INSPECTION, THEF                                                                                                                    | RE IS LIKELY TO BE MUCH THAT YOU WON'T KNOW BY                                                                                                          |
| ONLY READING THE REPORT. PLEASE CONTACT THE                                                                                                                      | INSPECTOR AT EITHER OF THE FOLLOWING NUMBERS:                                                                                                           |