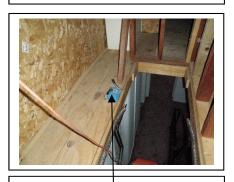

|                                                                                                                                                                  | ONDITION OF THE VARIOUS HOUSE SYSTEMS AGE, CONSTRUCTION, AND COMPLEXITY.                                                                                |
|------------------------------------------------------------------------------------------------------------------------------------------------------------------|---------------------------------------------------------------------------------------------------------------------------------------------------------|
| STRUCTURE: Major / Minor                                                                                                                                         | ELECTRIC: Major / Minor                                                                                                                                 |
| Relative Comparison Complex / Simple                                                                                                                             | Relative Comparison Repairs Recommended                                                                                                                 |
|                                                                                                                                                                  | Circuit Check                                                                                                                                           |
| Above Avg. Below Repairs Recommended                                                                                                                             | Above Avg. Below Recommended                                                                                                                            |
| HEATING / AIR CONDITIONING:                                                                                                                                      | PLUMBING:                                                                                                                                               |
| Relative Comparison Major / Minor                                                                                                                                | Relative Comparison Major / Minor                                                                                                                       |
| Repairs / Maintenance                                                                                                                                            | Repairs / Maintenance                                                                                                                                   |
| Above Avg. Below Aged Equipment                                                                                                                                  | Above Avg. Below Recommended                                                                                                                            |
| Agea Equipment                                                                                                                                                   | 3 11                                                                                                                                                    |
| BASEMENT / CRAWL SPACE / SLAB:    Deletive Comparison   Major / Minor                                                                                            | KITCHEN:                                                                                                                                                |
| Relative Comparison Repairs Recommended                                                                                                                          | Relative Comparison Major / Minor                                                                                                                       |
| Moisture / Seepage                                                                                                                                               | Repairs Recommended Repairs Recommended                                                                                                                 |
| Above Avg. Below signs present                                                                                                                                   | Above Avg. Below Aged Equipment                                                                                                                         |
| INTERIOR:                                                                                                                                                        | EXTERIOR:                                                                                                                                               |
| Relative Comparison Major / Minor                                                                                                                                | Relative Comparison Major / Minor                                                                                                                       |
| Repairs Recommended                                                                                                                                              | Repairs Recommended                                                                                                                                     |
| Above Avg Polow Cosmotion                                                                                                                                        |                                                                                                                                                         |
| Above Avg. Below Cosmetics                                                                                                                                       | Above Avg. Below Cosmetics                                                                                                                              |
| Level of complexity: High Medium Low                                                                                                                             | Subjectivity of opinions: High Medium Low                                                                                                               |
| Probability of undiscovered/unreported problems/unsafe cond                                                                                                      | ·                                                                                                                                                       |
| MAJOR POINTS OF CONCERN ARE:                                                                                                                                     | SIGNIFICANT QUALITIES OF THIS HOUSE ARE:                                                                                                                |
| Cracks at front right Foundation block area with soil subsiding under foundation blocks and possible footing area                                                | Temporary Columns under kitchen floor have been installed                                                                                               |
| (Recommend a license Structure engineer evaluate and                                                                                                             | (Recommend a license Structure contractor evaluate and repair as                                                                                        |
| repair as needed)                                                                                                                                                | needed)                                                                                                                                                 |
| All Trusses in Attic Have been cut about 16 total causing                                                                                                        | Active Leak or at one time at valley on roof over sun room , It now                                                                                     |
| vertical& Lateral loads to drift (Recommend a License                                                                                                            | has mastic applied to shingles and side of Home .( Recommend a                                                                                          |
| Structure Engineer evaluate and repair as needed)                                                                                                                | license Roofer evaluate and repair as needed                                                                                                            |
| Evidence of past termite damage to subfloor framing at                                                                                                           | Various areas of trim and Facial boards and soffits at roofs drip                                                                                       |
| front of home in crawl space about 8 2x10 Damage                                                                                                                 | edge Have Moisture Damage & wood rot , due to rain water not                                                                                            |
| (Recommend a License Termite inspection and a license Structure engineer/ structure contractor evaluate all framing                                              | running of roof into gutters properly (Recommend a License Maintenance contractor evaluate all trim and facial boards and                               |
| in crawl space and repair as needed )                                                                                                                            | repair as needed )                                                                                                                                      |
| Moisture Damage to Band board and sill plate at rear                                                                                                             | Moisture damage to trim around rear and front doors                                                                                                     |
| porch area ( Recommend a license Structure contractor                                                                                                            | -Recommend installing rails at front porch.                                                                                                             |
| evaluate and repair as needed )                                                                                                                                  | -Moisture damage to skirting around rear porch (Recommend                                                                                               |
| Evidence of past termite damage to framing at Detached                                                                                                           | repairing all damage wood )                                                                                                                             |
| Garage ( Recommend a license Termite and Structure                                                                                                               |                                                                                                                                                         |
| contractor evaluate and repair as needed )                                                                                                                       | Summary Page Continues on page 11                                                                                                                       |
|                                                                                                                                                                  | ncerns/recommendations contained in this report are acted on immediately.<br>epenses. You must maintain you property; budget 1-3% of the purchase price |
| CONTRACT: This report is a summary done to a generalist level. You                                                                                               |                                                                                                                                                         |
| read all of the backup information in the report and you must act on it prior to<br>the inspection company if you or your attorney have any concerns about its p |                                                                                                                                                         |
| IF YOU HAVE NOT ATTENDED THE INSPECTION, THEF                                                                                                                    | RE IS LIKELY TO BE MUCH THAT YOU WON'T KNOW BY                                                                                                          |
| ONLY READING THE REPORT. PLEASE CONTACT THE                                                                                                                      | INSPECTOR AT EITHER OF THE FOLLOWING NUMBERS:                                                                                                           |