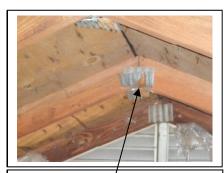

|                                                                                                                                                                  | ONDITION OF THE VARIOUS HOUSE SYSTEMS AGE, CONSTRUCTION, AND COMPLEXITY.                                                                                |
|------------------------------------------------------------------------------------------------------------------------------------------------------------------|---------------------------------------------------------------------------------------------------------------------------------------------------------|
| STRUCTURE: Major / Minor                                                                                                                                         | ELECTRIC: Major / Minor                                                                                                                                 |
| Relative Comparison Complex / Simple                                                                                                                             | Relative Comparison Repairs Recommended                                                                                                                 |
|                                                                                                                                                                  | Circuit Check                                                                                                                                           |
| Above Avg. Below Repairs Recommended                                                                                                                             | Above Avg. Below Recommended                                                                                                                            |
| HEATING / AIR CONDITIONING:                                                                                                                                      | PLUMBING:                                                                                                                                               |
| Relative Comparison Major / Minor                                                                                                                                | Relative Comparison Major / Minor                                                                                                                       |
| Repairs / Maintenance                                                                                                                                            | Repairs / Maintenance                                                                                                                                   |
| Above Avg. Below Aged Equipment                                                                                                                                  | Above Avg. Below Recommended                                                                                                                            |
| Agea Equipment                                                                                                                                                   | 3 11                                                                                                                                                    |
| BASEMENT / CRAWL SPACE / SLAB:    Deletive Comparison   Major / Minor                                                                                            | KITCHEN:                                                                                                                                                |
| Relative Comparison Repairs Recommended                                                                                                                          | Relative Comparison Major / Minor                                                                                                                       |
| Moisture / Seepage                                                                                                                                               | Repairs Recommended Repairs Recommended                                                                                                                 |
| Above Avg. Below signs present                                                                                                                                   | Above Avg. Below Aged Equipment                                                                                                                         |
| INTERIOR:                                                                                                                                                        | EXTERIOR:                                                                                                                                               |
| Relative Comparison Major / Minor                                                                                                                                | Relative Comparison Major / Minor                                                                                                                       |
| Repairs Recommended                                                                                                                                              | Repairs Recommended                                                                                                                                     |
| Above Avg Polow Cosmotion                                                                                                                                        |                                                                                                                                                         |
| Above Avg. Below Cosmetics                                                                                                                                       | Above Avg. Below Cosmetics                                                                                                                              |
| Level of complexity: High Medium Low                                                                                                                             | Subjectivity of opinions: High Medium Low                                                                                                               |
| Probability of undiscovered/unreported problems/unsafe cond                                                                                                      | ·                                                                                                                                                       |
| MAJOR POINTS OF CONCERN ARE:                                                                                                                                     | SIGNIFICANT QUALITIES OF THIS HOUSE ARE:                                                                                                                |
| Cracks at front right Foundation block area with soil subsiding under foundation blocks and possible footing area                                                | Temporary Columns under kitchen floor have been installed                                                                                               |
| (Recommend a license Structure engineer evaluate and                                                                                                             | (Recommend a license Structure contractor evaluate and repair as                                                                                        |
| repair as needed)                                                                                                                                                | needed)                                                                                                                                                 |
| All Trusses in Attic Have been cut about 16 total causing                                                                                                        | Active Leak or at one time at valley on roof over sun room , It now                                                                                     |
| vertical& Lateral loads to drift (Recommend a License                                                                                                            | has mastic applied to shingles and side of Home .( Recommend a                                                                                          |
| Structure Engineer evaluate and repair as needed)                                                                                                                | license Roofer evaluate and repair as needed                                                                                                            |
| Evidence of past termite damage to subfloor framing at                                                                                                           | Various areas of trim and Facial boards and soffits at roofs drip                                                                                       |
| front of home in crawl space about 8 2x10 Damage                                                                                                                 | edge Have Moisture Damage & wood rot , due to rain water not                                                                                            |
| (Recommend a License Termite inspection and a license Structure engineer/ structure contractor evaluate all framing                                              | running of roof into gutters properly (Recommend a License Maintenance contractor evaluate all trim and facial boards and                               |
| in crawl space and repair as needed )                                                                                                                            | repair as needed )                                                                                                                                      |
| Moisture Damage to Band board and sill plate at rear                                                                                                             | Moisture damage to trim around rear and front doors                                                                                                     |
| porch area ( Recommend a license Structure contractor                                                                                                            | -Recommend installing rails at front porch.                                                                                                             |
| evaluate and repair as needed )                                                                                                                                  | -Moisture damage to skirting around rear porch (Recommend                                                                                               |
| Evidence of past termite damage to framing at Detached                                                                                                           | repairing all damage wood )                                                                                                                             |
| Garage ( Recommend a license Termite and Structure                                                                                                               |                                                                                                                                                         |
| contractor evaluate and repair as needed )                                                                                                                       | Summary Page Continues on page 11                                                                                                                       |
|                                                                                                                                                                  | ncerns/recommendations contained in this report are acted on immediately.<br>epenses. You must maintain you property; budget 1-3% of the purchase price |
| CONTRACT: This report is a summary done to a generalist level. You                                                                                               |                                                                                                                                                         |
| read all of the backup information in the report and you must act on it prior to<br>the inspection company if you or your attorney have any concerns about its p |                                                                                                                                                         |
| IF YOU HAVE NOT ATTENDED THE INSPECTION, THEF                                                                                                                    | RE IS LIKELY TO BE MUCH THAT YOU WON'T KNOW BY                                                                                                          |
| ONLY READING THE REPORT. PLEASE CONTACT THE                                                                                                                      | INSPECTOR AT EITHER OF THE FOLLOWING NUMBERS:                                                                                                           |