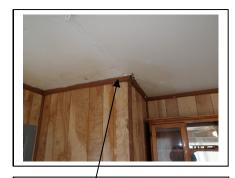

|                                                                                                                                                                  | ONDITION OF THE VARIOUS HOUSE SYSTEMS AGE, CONSTRUCTION, AND COMPLEXITY.                                                                                |
|------------------------------------------------------------------------------------------------------------------------------------------------------------------|---------------------------------------------------------------------------------------------------------------------------------------------------------|
| STRUCTURE: Major / Minor                                                                                                                                         | ELECTRIC: Major / Minor                                                                                                                                 |
| Relative Comparison Complex / Simple                                                                                                                             | Relative Comparison Repairs Recommended                                                                                                                 |
|                                                                                                                                                                  | Circuit Check                                                                                                                                           |
| Above Avg. Below Repairs Recommended                                                                                                                             | Above Avg. Below Recommended                                                                                                                            |
| HEATING / AIR CONDITIONING:                                                                                                                                      | PLUMBING:                                                                                                                                               |
| Relative Comparison Major / Minor                                                                                                                                | Relative Comparison Major / Minor                                                                                                                       |
| Repairs / Maintenance                                                                                                                                            | Repairs / Maintenance                                                                                                                                   |
| Above Avg. Below Aged Equipment                                                                                                                                  | Above Avg. Below Recommended                                                                                                                            |
| Agea Equipment                                                                                                                                                   | 3 11                                                                                                                                                    |
| BASEMENT / CRAWL SPACE / SLAB:    Deletive Comparison   Major / Minor                                                                                            | KITCHEN:                                                                                                                                                |
| Relative Comparison Repairs Recommended                                                                                                                          | Relative Comparison Major / Minor                                                                                                                       |
| Moisture / Seepage                                                                                                                                               | Repairs Recommended Repairs Recommended                                                                                                                 |
| Above Avg. Below signs present                                                                                                                                   | Above Avg. Below Aged Equipment                                                                                                                         |
| INTERIOR:                                                                                                                                                        | EXTERIOR:                                                                                                                                               |
| Relative Comparison Major / Minor                                                                                                                                | Relative Comparison Major / Minor                                                                                                                       |
| Repairs Recommended                                                                                                                                              | Repairs Recommended                                                                                                                                     |
| Above Avg Polow Cosmotion                                                                                                                                        |                                                                                                                                                         |
| Above Avg. Below Cosmetics                                                                                                                                       | Above Avg. Below Cosmetics                                                                                                                              |
| Level of complexity: High Medium Low                                                                                                                             | Subjectivity of opinions: High Medium Low                                                                                                               |
| Probability of undiscovered/unreported problems/unsafe cond                                                                                                      | ·                                                                                                                                                       |
| MAJOR POINTS OF CONCERN ARE:                                                                                                                                     | SIGNIFICANT QUALITIES OF THIS HOUSE ARE:                                                                                                                |
| Cracks at front right Foundation block area with soil subsiding under foundation blocks and possible footing area                                                | Temporary Columns under kitchen floor have been installed                                                                                               |
| (Recommend a license Structure engineer evaluate and                                                                                                             | (Recommend a license Structure contractor evaluate and repair as                                                                                        |
| repair as needed)                                                                                                                                                | needed)                                                                                                                                                 |
| All Trusses in Attic Have been cut about 16 total causing                                                                                                        | Active Leak or at one time at valley on roof over sun room , It now                                                                                     |
| vertical& Lateral loads to drift (Recommend a License                                                                                                            | has mastic applied to shingles and side of Home .( Recommend a                                                                                          |
| Structure Engineer evaluate and repair as needed)                                                                                                                | license Roofer evaluate and repair as needed                                                                                                            |
| Evidence of past termite damage to subfloor framing at                                                                                                           | Various areas of trim and Facial boards and soffits at roofs drip                                                                                       |
| front of home in crawl space about 8 2x10 Damage                                                                                                                 | edge Have Moisture Damage & wood rot , due to rain water not                                                                                            |
| (Recommend a License Termite inspection and a license Structure engineer/ structure contractor evaluate all framing                                              | running of roof into gutters properly (Recommend a License Maintenance contractor evaluate all trim and facial boards and                               |
| in crawl space and repair as needed )                                                                                                                            | repair as needed )                                                                                                                                      |
| Moisture Damage to Band board and sill plate at rear                                                                                                             | Moisture damage to trim around rear and front doors                                                                                                     |
| porch area ( Recommend a license Structure contractor                                                                                                            | -Recommend installing rails at front porch.                                                                                                             |
| evaluate and repair as needed )                                                                                                                                  | -Moisture damage to skirting around rear porch (Recommend                                                                                               |
| Evidence of past termite damage to framing at Detached                                                                                                           | repairing all damage wood )                                                                                                                             |
| Garage ( Recommend a license Termite and Structure                                                                                                               |                                                                                                                                                         |
| contractor evaluate and repair as needed )                                                                                                                       | Summary Page Continues on page 11                                                                                                                       |
|                                                                                                                                                                  | ncerns/recommendations contained in this report are acted on immediately.<br>epenses. You must maintain you property; budget 1-3% of the purchase price |
| CONTRACT: This report is a summary done to a generalist level. You                                                                                               |                                                                                                                                                         |
| read all of the backup information in the report and you must act on it prior to<br>the inspection company if you or your attorney have any concerns about its p |                                                                                                                                                         |
| IF YOU HAVE NOT ATTENDED THE INSPECTION, THEF                                                                                                                    | RE IS LIKELY TO BE MUCH THAT YOU WON'T KNOW BY                                                                                                          |
| ONLY READING THE REPORT. PLEASE CONTACT THE                                                                                                                      | INSPECTOR AT EITHER OF THE FOLLOWING NUMBERS:                                                                                                           |