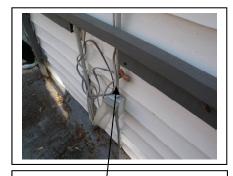

|                                                                                                                                                                  | ONDITION OF THE VARIOUS HOUSE SYSTEMS AGE, CONSTRUCTION, AND COMPLEXITY.                                                                                |
|------------------------------------------------------------------------------------------------------------------------------------------------------------------|---------------------------------------------------------------------------------------------------------------------------------------------------------|
| STRUCTURE: Major / Minor                                                                                                                                         | ELECTRIC: Major / Minor                                                                                                                                 |
| Relative Comparison Complex / Simple                                                                                                                             | Relative Comparison Repairs Recommended                                                                                                                 |
|                                                                                                                                                                  | Circuit Check                                                                                                                                           |
| Above Avg. Below Repairs Recommended                                                                                                                             | Above Avg. Below Recommended                                                                                                                            |
| HEATING / AIR CONDITIONING:                                                                                                                                      | PLUMBING:                                                                                                                                               |
| Relative Comparison Major / Minor                                                                                                                                | Relative Comparison Major / Minor                                                                                                                       |
| Repairs / Maintenance                                                                                                                                            | Repairs / Maintenance                                                                                                                                   |
| Above Avg. Below Aged Equipment                                                                                                                                  | Above Avg. Below Recommended                                                                                                                            |
| Agea Equipment                                                                                                                                                   | 3 11                                                                                                                                                    |
| BASEMENT / CRAWL SPACE / SLAB:    Deletive Comparison   Major / Minor                                                                                            | KITCHEN:                                                                                                                                                |
| Relative Comparison Repairs Recommended                                                                                                                          | Relative Comparison Major / Minor                                                                                                                       |
| Moisture / Seepage                                                                                                                                               | Repairs Recommended Repairs Recommended                                                                                                                 |
| Above Avg. Below signs present                                                                                                                                   | Above Avg. Below Aged Equipment                                                                                                                         |
| INTERIOR:                                                                                                                                                        | EXTERIOR:                                                                                                                                               |
| Relative Comparison Major / Minor                                                                                                                                | Relative Comparison Major / Minor                                                                                                                       |
| Repairs Recommended                                                                                                                                              | Repairs Recommended                                                                                                                                     |
| Above Avg Polow Cosmotion                                                                                                                                        |                                                                                                                                                         |
| Above Avg. Below Cosmetics                                                                                                                                       | Above Avg. Below Cosmetics                                                                                                                              |
| Level of complexity: High Medium Low                                                                                                                             | Subjectivity of opinions: High Medium Low                                                                                                               |
| Probability of undiscovered/unreported problems/unsafe cond                                                                                                      | ·                                                                                                                                                       |
| MAJOR POINTS OF CONCERN ARE:                                                                                                                                     | SIGNIFICANT QUALITIES OF THIS HOUSE ARE:                                                                                                                |
| Cracks at front right Foundation block area with soil subsiding under foundation blocks and possible footing area                                                | Temporary Columns under kitchen floor have been installed                                                                                               |
| (Recommend a license Structure engineer evaluate and                                                                                                             | (Recommend a license Structure contractor evaluate and repair as                                                                                        |
| repair as needed)                                                                                                                                                | needed)                                                                                                                                                 |
| All Trusses in Attic Have been cut about 16 total causing                                                                                                        | Active Leak or at one time at valley on roof over sun room , It now                                                                                     |
| vertical& Lateral loads to drift (Recommend a License                                                                                                            | has mastic applied to shingles and side of Home .( Recommend a                                                                                          |
| Structure Engineer evaluate and repair as needed)                                                                                                                | license Roofer evaluate and repair as needed                                                                                                            |
| Evidence of past termite damage to subfloor framing at                                                                                                           | Various areas of trim and Facial boards and soffits at roofs drip                                                                                       |
| front of home in crawl space about 8 2x10 Damage                                                                                                                 | edge Have Moisture Damage & wood rot , due to rain water not                                                                                            |
| (Recommend a License Termite inspection and a license Structure engineer/ structure contractor evaluate all framing                                              | running of roof into gutters properly (Recommend a License Maintenance contractor evaluate all trim and facial boards and                               |
| in crawl space and repair as needed )                                                                                                                            | repair as needed )                                                                                                                                      |
| Moisture Damage to Band board and sill plate at rear                                                                                                             | Moisture damage to trim around rear and front doors                                                                                                     |
| porch area ( Recommend a license Structure contractor                                                                                                            | -Recommend installing rails at front porch.                                                                                                             |
| evaluate and repair as needed )                                                                                                                                  | -Moisture damage to skirting around rear porch (Recommend                                                                                               |
| Evidence of past termite damage to framing at Detached                                                                                                           | repairing all damage wood )                                                                                                                             |
| Garage ( Recommend a license Termite and Structure                                                                                                               |                                                                                                                                                         |
| contractor evaluate and repair as needed )                                                                                                                       | Summary Page Continues on page 11                                                                                                                       |
|                                                                                                                                                                  | ncerns/recommendations contained in this report are acted on immediately.<br>epenses. You must maintain you property; budget 1-3% of the purchase price |
| CONTRACT: This report is a summary done to a generalist level. You                                                                                               |                                                                                                                                                         |
| read all of the backup information in the report and you must act on it prior to<br>the inspection company if you or your attorney have any concerns about its p |                                                                                                                                                         |
| IF YOU HAVE NOT ATTENDED THE INSPECTION, THEF                                                                                                                    | RE IS LIKELY TO BE MUCH THAT YOU WON'T KNOW BY                                                                                                          |
| ONLY READING THE REPORT. PLEASE CONTACT THE                                                                                                                      | INSPECTOR AT EITHER OF THE FOLLOWING NUMBERS:                                                                                                           |