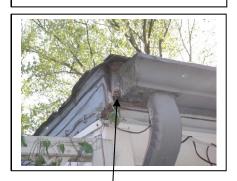

|                                                                                                                                                                  | ONDITION OF THE VARIOUS HOUSE SYSTEMS AGE, CONSTRUCTION, AND COMPLEXITY.                                                                                |
|------------------------------------------------------------------------------------------------------------------------------------------------------------------|---------------------------------------------------------------------------------------------------------------------------------------------------------|
| STRUCTURE: Major / Minor                                                                                                                                         | ELECTRIC: Major / Minor                                                                                                                                 |
| Relative Comparison Complex / Simple                                                                                                                             | Relative Comparison Repairs Recommended                                                                                                                 |
|                                                                                                                                                                  | Circuit Check                                                                                                                                           |
| Above Avg. Below Repairs Recommended                                                                                                                             | Above Avg. Below Recommended                                                                                                                            |
| HEATING / AIR CONDITIONING:                                                                                                                                      | PLUMBING:                                                                                                                                               |
| Relative Comparison Major / Minor                                                                                                                                | Relative Comparison Major / Minor                                                                                                                       |
| Repairs / Maintenance                                                                                                                                            | Repairs / Maintenance                                                                                                                                   |
| Above Avg. Below Aged Equipment                                                                                                                                  | Above Avg. Below Recommended                                                                                                                            |
| Agea Equipment                                                                                                                                                   | 3 11                                                                                                                                                    |
| BASEMENT / CRAWL SPACE / SLAB:    Deletive Comparison   Major / Minor                                                                                            | KITCHEN:                                                                                                                                                |
| Relative Comparison Repairs Recommended                                                                                                                          | Relative Comparison Major / Minor                                                                                                                       |
| Moisture / Seepage                                                                                                                                               | Repairs Recommended Repairs Recommended                                                                                                                 |
| Above Avg. Below signs present                                                                                                                                   | Above Avg. Below Aged Equipment                                                                                                                         |
| INTERIOR:                                                                                                                                                        | EXTERIOR:                                                                                                                                               |
| Relative Comparison Major / Minor                                                                                                                                | Relative Comparison Major / Minor                                                                                                                       |
| Repairs Recommended                                                                                                                                              | Repairs Recommended                                                                                                                                     |
| Above Avg Polow Cosmotion                                                                                                                                        |                                                                                                                                                         |
| Above Avg. Below Cosmetics                                                                                                                                       | Above Avg. Below Cosmetics                                                                                                                              |
| Level of complexity: High Medium Low                                                                                                                             | Subjectivity of opinions: High Medium Low                                                                                                               |
| Probability of undiscovered/unreported problems/unsafe cond                                                                                                      | ·                                                                                                                                                       |
| MAJOR POINTS OF CONCERN ARE:                                                                                                                                     | SIGNIFICANT QUALITIES OF THIS HOUSE ARE:                                                                                                                |
| Cracks at front right Foundation block area with soil subsiding under foundation blocks and possible footing area                                                | Temporary Columns under kitchen floor have been installed                                                                                               |
| (Recommend a license Structure engineer evaluate and                                                                                                             | (Recommend a license Structure contractor evaluate and repair as                                                                                        |
| repair as needed)                                                                                                                                                | needed)                                                                                                                                                 |
| All Trusses in Attic Have been cut about 16 total causing                                                                                                        | Active Leak or at one time at valley on roof over sun room , It now                                                                                     |
| vertical& Lateral loads to drift (Recommend a License                                                                                                            | has mastic applied to shingles and side of Home .( Recommend a                                                                                          |
| Structure Engineer evaluate and repair as needed)                                                                                                                | license Roofer evaluate and repair as needed                                                                                                            |
| Evidence of past termite damage to subfloor framing at                                                                                                           | Various areas of trim and Facial boards and soffits at roofs drip                                                                                       |
| front of home in crawl space about 8 2x10 Damage                                                                                                                 | edge Have Moisture Damage & wood rot , due to rain water not                                                                                            |
| (Recommend a License Termite inspection and a license Structure engineer/ structure contractor evaluate all framing                                              | running of roof into gutters properly (Recommend a License Maintenance contractor evaluate all trim and facial boards and                               |
| in crawl space and repair as needed )                                                                                                                            | repair as needed )                                                                                                                                      |
| Moisture Damage to Band board and sill plate at rear                                                                                                             | Moisture damage to trim around rear and front doors                                                                                                     |
| porch area ( Recommend a license Structure contractor                                                                                                            | -Recommend installing rails at front porch.                                                                                                             |
| evaluate and repair as needed )                                                                                                                                  | -Moisture damage to skirting around rear porch (Recommend                                                                                               |
| Evidence of past termite damage to framing at Detached                                                                                                           | repairing all damage wood )                                                                                                                             |
| Garage ( Recommend a license Termite and Structure                                                                                                               |                                                                                                                                                         |
| contractor evaluate and repair as needed )                                                                                                                       | Summary Page Continues on page 11                                                                                                                       |
|                                                                                                                                                                  | ncerns/recommendations contained in this report are acted on immediately.<br>epenses. You must maintain you property; budget 1-3% of the purchase price |
| CONTRACT: This report is a summary done to a generalist level. You                                                                                               |                                                                                                                                                         |
| read all of the backup information in the report and you must act on it prior to<br>the inspection company if you or your attorney have any concerns about its p |                                                                                                                                                         |
| IF YOU HAVE NOT ATTENDED THE INSPECTION, THEF                                                                                                                    | RE IS LIKELY TO BE MUCH THAT YOU WON'T KNOW BY                                                                                                          |
| ONLY READING THE REPORT. PLEASE CONTACT THE                                                                                                                      | INSPECTOR AT EITHER OF THE FOLLOWING NUMBERS:                                                                                                           |