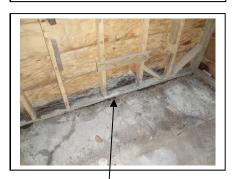

|                                                                                                                                                                  | ONDITION OF THE VARIOUS HOUSE SYSTEMS AGE, CONSTRUCTION, AND COMPLEXITY.                                                                                |
|------------------------------------------------------------------------------------------------------------------------------------------------------------------|---------------------------------------------------------------------------------------------------------------------------------------------------------|
| STRUCTURE: Major / Minor                                                                                                                                         | ELECTRIC: Major / Minor                                                                                                                                 |
| Relative Comparison Complex / Simple                                                                                                                             | Relative Comparison Repairs Recommended                                                                                                                 |
|                                                                                                                                                                  | Circuit Check                                                                                                                                           |
| Above Avg. Below Repairs Recommended                                                                                                                             | Above Avg. Below Recommended                                                                                                                            |
| HEATING / AIR CONDITIONING:                                                                                                                                      | PLUMBING:                                                                                                                                               |
| Relative Comparison Major / Minor                                                                                                                                | Relative Comparison Major / Minor                                                                                                                       |
| Repairs / Maintenance                                                                                                                                            | Repairs / Maintenance                                                                                                                                   |
| Above Avg. Below Aged Equipment                                                                                                                                  | Above Avg. Below Recommended                                                                                                                            |
| Agea Equipment                                                                                                                                                   | 3 11                                                                                                                                                    |
| BASEMENT / CRAWL SPACE / SLAB:    Deletive Comparison   Major / Minor                                                                                            | KITCHEN:                                                                                                                                                |
| Relative Comparison Repairs Recommended                                                                                                                          | Relative Comparison Major / Minor                                                                                                                       |
| Moisture / Seepage                                                                                                                                               | Repairs Recommended Repairs Recommended                                                                                                                 |
| Above Avg. Below signs present                                                                                                                                   | Above Avg. Below Aged Equipment                                                                                                                         |
| INTERIOR:                                                                                                                                                        | EXTERIOR:                                                                                                                                               |
| Relative Comparison Major / Minor                                                                                                                                | Relative Comparison Major / Minor                                                                                                                       |
| Repairs Recommended                                                                                                                                              | Repairs Recommended                                                                                                                                     |
| Above Avg Polow Cosmotion                                                                                                                                        |                                                                                                                                                         |
| Above Avg. Below Cosmetics                                                                                                                                       | Above Avg. Below Cosmetics                                                                                                                              |
| Level of complexity: High Medium Low                                                                                                                             | Subjectivity of opinions: High Medium Low                                                                                                               |
| Probability of undiscovered/unreported problems/unsafe cond                                                                                                      | ·                                                                                                                                                       |
| MAJOR POINTS OF CONCERN ARE:                                                                                                                                     | SIGNIFICANT QUALITIES OF THIS HOUSE ARE:                                                                                                                |
| Cracks at front right Foundation block area with soil subsiding under foundation blocks and possible footing area                                                | Temporary Columns under kitchen floor have been installed                                                                                               |
| (Recommend a license Structure engineer evaluate and                                                                                                             | (Recommend a license Structure contractor evaluate and repair as                                                                                        |
| repair as needed)                                                                                                                                                | needed)                                                                                                                                                 |
| All Trusses in Attic Have been cut about 16 total causing                                                                                                        | Active Leak or at one time at valley on roof over sun room , It now                                                                                     |
| vertical& Lateral loads to drift (Recommend a License                                                                                                            | has mastic applied to shingles and side of Home .( Recommend a                                                                                          |
| Structure Engineer evaluate and repair as needed)                                                                                                                | license Roofer evaluate and repair as needed                                                                                                            |
| Evidence of past termite damage to subfloor framing at                                                                                                           | Various areas of trim and Facial boards and soffits at roofs drip                                                                                       |
| front of home in crawl space about 8 2x10 Damage                                                                                                                 | edge Have Moisture Damage & wood rot , due to rain water not                                                                                            |
| (Recommend a License Termite inspection and a license Structure engineer/ structure contractor evaluate all framing                                              | running of roof into gutters properly (Recommend a License Maintenance contractor evaluate all trim and facial boards and                               |
| in crawl space and repair as needed )                                                                                                                            | repair as needed )                                                                                                                                      |
| Moisture Damage to Band board and sill plate at rear                                                                                                             | Moisture damage to trim around rear and front doors                                                                                                     |
| porch area ( Recommend a license Structure contractor                                                                                                            | -Recommend installing rails at front porch.                                                                                                             |
| evaluate and repair as needed )                                                                                                                                  | -Moisture damage to skirting around rear porch (Recommend                                                                                               |
| Evidence of past termite damage to framing at Detached                                                                                                           | repairing all damage wood )                                                                                                                             |
| Garage ( Recommend a license Termite and Structure                                                                                                               |                                                                                                                                                         |
| contractor evaluate and repair as needed )                                                                                                                       | Summary Page Continues on page 11                                                                                                                       |
|                                                                                                                                                                  | ncerns/recommendations contained in this report are acted on immediately.<br>epenses. You must maintain you property; budget 1-3% of the purchase price |
| CONTRACT: This report is a summary done to a generalist level. You                                                                                               |                                                                                                                                                         |
| read all of the backup information in the report and you must act on it prior to<br>the inspection company if you or your attorney have any concerns about its p |                                                                                                                                                         |
| IF YOU HAVE NOT ATTENDED THE INSPECTION, THEF                                                                                                                    | RE IS LIKELY TO BE MUCH THAT YOU WON'T KNOW BY                                                                                                          |
| ONLY READING THE REPORT. PLEASE CONTACT THE                                                                                                                      | INSPECTOR AT EITHER OF THE FOLLOWING NUMBERS:                                                                                                           |