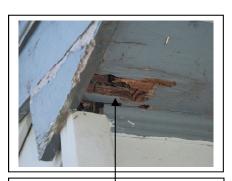

|                                                                                                                                                                  | ONDITION OF THE VARIOUS HOUSE SYSTEMS AGE, CONSTRUCTION, AND COMPLEXITY.                                                                                |
|------------------------------------------------------------------------------------------------------------------------------------------------------------------|---------------------------------------------------------------------------------------------------------------------------------------------------------|
| STRUCTURE: Major / Minor                                                                                                                                         | ELECTRIC: Major / Minor                                                                                                                                 |
| Relative Comparison Complex / Simple                                                                                                                             | Relative Comparison Repairs Recommended                                                                                                                 |
|                                                                                                                                                                  | Circuit Check                                                                                                                                           |
| Above Avg. Below Repairs Recommended                                                                                                                             | Above Avg. Below Recommended                                                                                                                            |
| HEATING / AIR CONDITIONING:                                                                                                                                      | PLUMBING:                                                                                                                                               |
| Relative Comparison Major / Minor                                                                                                                                | Relative Comparison Major / Minor                                                                                                                       |
| Repairs / Maintenance                                                                                                                                            | Repairs / Maintenance                                                                                                                                   |
| Above Avg. Below Aged Equipment                                                                                                                                  | Above Avg. Below Recommended                                                                                                                            |
| Agea Equipment                                                                                                                                                   | 3 11                                                                                                                                                    |
| BASEMENT / CRAWL SPACE / SLAB:    Deletive Comparison   Major / Minor                                                                                            | KITCHEN:                                                                                                                                                |
| Relative Comparison Repairs Recommended                                                                                                                          | Relative Comparison Major / Minor                                                                                                                       |
| Moisture / Seepage                                                                                                                                               | Repairs Recommended Repairs Recommended                                                                                                                 |
| Above Avg. Below signs present                                                                                                                                   | Above Avg. Below Aged Equipment                                                                                                                         |
| INTERIOR:                                                                                                                                                        | EXTERIOR:                                                                                                                                               |
| Relative Comparison Major / Minor                                                                                                                                | Relative Comparison Major / Minor                                                                                                                       |
| Repairs Recommended                                                                                                                                              | Repairs Recommended                                                                                                                                     |
| Above Avg Polow Cosmotion                                                                                                                                        |                                                                                                                                                         |
| Above Avg. Below Cosmetics                                                                                                                                       | Above Avg. Below Cosmetics                                                                                                                              |
| Level of complexity: High Medium Low                                                                                                                             | Subjectivity of opinions: High Medium Low                                                                                                               |
| Probability of undiscovered/unreported problems/unsafe cond                                                                                                      | ·                                                                                                                                                       |
| MAJOR POINTS OF CONCERN ARE:                                                                                                                                     | SIGNIFICANT QUALITIES OF THIS HOUSE ARE:                                                                                                                |
| Cracks at front right Foundation block area with soil subsiding under foundation blocks and possible footing area                                                | Temporary Columns under kitchen floor have been installed                                                                                               |
| (Recommend a license Structure engineer evaluate and                                                                                                             | (Recommend a license Structure contractor evaluate and repair as                                                                                        |
| repair as needed)                                                                                                                                                | needed)                                                                                                                                                 |
| All Trusses in Attic Have been cut about 16 total causing                                                                                                        | Active Leak or at one time at valley on roof over sun room , It now                                                                                     |
| vertical& Lateral loads to drift (Recommend a License                                                                                                            | has mastic applied to shingles and side of Home .( Recommend a                                                                                          |
| Structure Engineer evaluate and repair as needed)                                                                                                                | license Roofer evaluate and repair as needed                                                                                                            |
| Evidence of past termite damage to subfloor framing at                                                                                                           | Various areas of trim and Facial boards and soffits at roofs drip                                                                                       |
| front of home in crawl space about 8 2x10 Damage                                                                                                                 | edge Have Moisture Damage & wood rot , due to rain water not                                                                                            |
| (Recommend a License Termite inspection and a license Structure engineer/ structure contractor evaluate all framing                                              | running of roof into gutters properly (Recommend a License Maintenance contractor evaluate all trim and facial boards and                               |
| in crawl space and repair as needed )                                                                                                                            | repair as needed )                                                                                                                                      |
| Moisture Damage to Band board and sill plate at rear                                                                                                             | Moisture damage to trim around rear and front doors                                                                                                     |
| porch area ( Recommend a license Structure contractor                                                                                                            | -Recommend installing rails at front porch.                                                                                                             |
| evaluate and repair as needed )                                                                                                                                  | -Moisture damage to skirting around rear porch (Recommend                                                                                               |
| Evidence of past termite damage to framing at Detached                                                                                                           | repairing all damage wood )                                                                                                                             |
| Garage ( Recommend a license Termite and Structure                                                                                                               |                                                                                                                                                         |
| contractor evaluate and repair as needed )                                                                                                                       | Summary Page Continues on page 11                                                                                                                       |
|                                                                                                                                                                  | ncerns/recommendations contained in this report are acted on immediately.<br>epenses. You must maintain you property; budget 1-3% of the purchase price |
| CONTRACT: This report is a summary done to a generalist level. You                                                                                               |                                                                                                                                                         |
| read all of the backup information in the report and you must act on it prior to<br>the inspection company if you or your attorney have any concerns about its p |                                                                                                                                                         |
| IF YOU HAVE NOT ATTENDED THE INSPECTION, THEF                                                                                                                    | RE IS LIKELY TO BE MUCH THAT YOU WON'T KNOW BY                                                                                                          |
| ONLY READING THE REPORT. PLEASE CONTACT THE                                                                                                                      | INSPECTOR AT EITHER OF THE FOLLOWING NUMBERS:                                                                                                           |