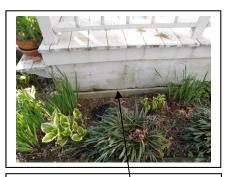

|                                                                                                                                                                  | ONDITION OF THE VARIOUS HOUSE SYSTEMS AGE, CONSTRUCTION, AND COMPLEXITY.                                                                                |
|------------------------------------------------------------------------------------------------------------------------------------------------------------------|---------------------------------------------------------------------------------------------------------------------------------------------------------|
| STRUCTURE: Major / Minor                                                                                                                                         | ELECTRIC: Major / Minor                                                                                                                                 |
| Relative Comparison Complex / Simple                                                                                                                             | Relative Comparison Repairs Recommended                                                                                                                 |
|                                                                                                                                                                  | Circuit Check                                                                                                                                           |
| Above Avg. Below Repairs Recommended                                                                                                                             | Above Avg. Below Recommended                                                                                                                            |
| HEATING / AIR CONDITIONING:                                                                                                                                      | PLUMBING:                                                                                                                                               |
| Relative Comparison Major / Minor                                                                                                                                | Relative Comparison Major / Minor                                                                                                                       |
| Repairs / Maintenance                                                                                                                                            | Repairs / Maintenance                                                                                                                                   |
| Above Avg. Below Aged Equipment                                                                                                                                  | Above Avg. Below Recommended                                                                                                                            |
| Agea Equipment                                                                                                                                                   | 3 11                                                                                                                                                    |
| BASEMENT / CRAWL SPACE / SLAB:    Deletive Comparison   Major / Minor                                                                                            | KITCHEN:                                                                                                                                                |
| Relative Comparison Repairs Recommended                                                                                                                          | Relative Comparison Major / Minor                                                                                                                       |
| Moisture / Seepage                                                                                                                                               | Repairs Recommended Repairs Recommended                                                                                                                 |
| Above Avg. Below signs present                                                                                                                                   | Above Avg. Below Aged Equipment                                                                                                                         |
| INTERIOR:                                                                                                                                                        | EXTERIOR:                                                                                                                                               |
| Relative Comparison Major / Minor                                                                                                                                | Relative Comparison Major / Minor                                                                                                                       |
| Repairs Recommended                                                                                                                                              | Repairs Recommended                                                                                                                                     |
| Above Avg Polow Cosmotion                                                                                                                                        |                                                                                                                                                         |
| Above Avg. Below Cosmetics                                                                                                                                       | Above Avg. Below Cosmetics                                                                                                                              |
| Level of complexity: High Medium Low                                                                                                                             | Subjectivity of opinions: High Medium Low                                                                                                               |
| Probability of undiscovered/unreported problems/unsafe cond                                                                                                      | ·                                                                                                                                                       |
| MAJOR POINTS OF CONCERN ARE:                                                                                                                                     | SIGNIFICANT QUALITIES OF THIS HOUSE ARE:                                                                                                                |
| Cracks at front right Foundation block area with soil subsiding under foundation blocks and possible footing area                                                | Temporary Columns under kitchen floor have been installed                                                                                               |
| (Recommend a license Structure engineer evaluate and                                                                                                             | (Recommend a license Structure contractor evaluate and repair as                                                                                        |
| repair as needed)                                                                                                                                                | needed)                                                                                                                                                 |
| All Trusses in Attic Have been cut about 16 total causing                                                                                                        | Active Leak or at one time at valley on roof over sun room , It now                                                                                     |
| vertical& Lateral loads to drift (Recommend a License                                                                                                            | has mastic applied to shingles and side of Home .( Recommend a                                                                                          |
| Structure Engineer evaluate and repair as needed)                                                                                                                | license Roofer evaluate and repair as needed                                                                                                            |
| Evidence of past termite damage to subfloor framing at                                                                                                           | Various areas of trim and Facial boards and soffits at roofs drip                                                                                       |
| front of home in crawl space about 8 2x10 Damage                                                                                                                 | edge Have Moisture Damage & wood rot , due to rain water not                                                                                            |
| (Recommend a License Termite inspection and a license Structure engineer/ structure contractor evaluate all framing                                              | running of roof into gutters properly (Recommend a License Maintenance contractor evaluate all trim and facial boards and                               |
| in crawl space and repair as needed )                                                                                                                            | repair as needed )                                                                                                                                      |
| Moisture Damage to Band board and sill plate at rear                                                                                                             | Moisture damage to trim around rear and front doors                                                                                                     |
| porch area ( Recommend a license Structure contractor                                                                                                            | -Recommend installing rails at front porch.                                                                                                             |
| evaluate and repair as needed )                                                                                                                                  | -Moisture damage to skirting around rear porch (Recommend                                                                                               |
| Evidence of past termite damage to framing at Detached                                                                                                           | repairing all damage wood )                                                                                                                             |
| Garage ( Recommend a license Termite and Structure                                                                                                               |                                                                                                                                                         |
| contractor evaluate and repair as needed )                                                                                                                       | Summary Page Continues on page 11                                                                                                                       |
|                                                                                                                                                                  | ncerns/recommendations contained in this report are acted on immediately.<br>epenses. You must maintain you property; budget 1-3% of the purchase price |
| CONTRACT: This report is a summary done to a generalist level. You                                                                                               |                                                                                                                                                         |
| read all of the backup information in the report and you must act on it prior to<br>the inspection company if you or your attorney have any concerns about its p |                                                                                                                                                         |
| IF YOU HAVE NOT ATTENDED THE INSPECTION, THEF                                                                                                                    | RE IS LIKELY TO BE MUCH THAT YOU WON'T KNOW BY                                                                                                          |
| ONLY READING THE REPORT. PLEASE CONTACT THE                                                                                                                      | INSPECTOR AT EITHER OF THE FOLLOWING NUMBERS:                                                                                                           |