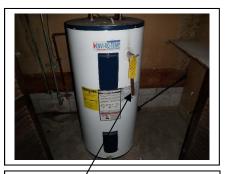

|                                                                                                                                                                  | ONDITION OF THE VARIOUS HOUSE SYSTEMS AGE, CONSTRUCTION, AND COMPLEXITY.                                                                                |
|------------------------------------------------------------------------------------------------------------------------------------------------------------------|---------------------------------------------------------------------------------------------------------------------------------------------------------|
| STRUCTURE: Major / Minor                                                                                                                                         | ELECTRIC: Major / Minor                                                                                                                                 |
| Relative Comparison Complex / Simple                                                                                                                             | Relative Comparison Repairs Recommended                                                                                                                 |
|                                                                                                                                                                  | Circuit Check                                                                                                                                           |
| Above Avg. Below Repairs Recommended                                                                                                                             | Above Avg. Below Recommended                                                                                                                            |
| HEATING / AIR CONDITIONING:                                                                                                                                      | PLUMBING:                                                                                                                                               |
| Relative Comparison Major / Minor                                                                                                                                | Relative Comparison Major / Minor                                                                                                                       |
| Repairs / Maintenance                                                                                                                                            | Repairs / Maintenance                                                                                                                                   |
| Above Avg. Below Aged Equipment                                                                                                                                  | Above Avg. Below Recommended                                                                                                                            |
| Agea Equipment                                                                                                                                                   | 3 11                                                                                                                                                    |
| BASEMENT / CRAWL SPACE / SLAB:    Deletive Comparison   Major / Minor                                                                                            | KITCHEN:                                                                                                                                                |
| Relative Comparison Repairs Recommended                                                                                                                          | Relative Comparison Major / Minor                                                                                                                       |
| Moisture / Seepage                                                                                                                                               | Repairs Recommended Repairs Recommended                                                                                                                 |
| Above Avg. Below signs present                                                                                                                                   | Above Avg. Below Aged Equipment                                                                                                                         |
| INTERIOR:                                                                                                                                                        | EXTERIOR:                                                                                                                                               |
| Relative Comparison Major / Minor                                                                                                                                | Relative Comparison Major / Minor                                                                                                                       |
| Repairs Recommended                                                                                                                                              | Repairs Recommended                                                                                                                                     |
| Above Avg Polow Cosmotion                                                                                                                                        |                                                                                                                                                         |
| Above Avg. Below Cosmetics                                                                                                                                       | Above Avg. Below Cosmetics                                                                                                                              |
| Level of complexity: High Medium Low                                                                                                                             | Subjectivity of opinions: High Medium Low                                                                                                               |
| Probability of undiscovered/unreported problems/unsafe cond                                                                                                      | ·                                                                                                                                                       |
| MAJOR POINTS OF CONCERN ARE:                                                                                                                                     | SIGNIFICANT QUALITIES OF THIS HOUSE ARE:                                                                                                                |
| Cracks at front right Foundation block area with soil subsiding under foundation blocks and possible footing area                                                | Temporary Columns under kitchen floor have been installed                                                                                               |
| (Recommend a license Structure engineer evaluate and                                                                                                             | (Recommend a license Structure contractor evaluate and repair as                                                                                        |
| repair as needed)                                                                                                                                                | needed)                                                                                                                                                 |
| All Trusses in Attic Have been cut about 16 total causing                                                                                                        | Active Leak or at one time at valley on roof over sun room , It now                                                                                     |
| vertical& Lateral loads to drift (Recommend a License                                                                                                            | has mastic applied to shingles and side of Home .( Recommend a                                                                                          |
| Structure Engineer evaluate and repair as needed)                                                                                                                | license Roofer evaluate and repair as needed                                                                                                            |
| Evidence of past termite damage to subfloor framing at                                                                                                           | Various areas of trim and Facial boards and soffits at roofs drip                                                                                       |
| front of home in crawl space about 8 2x10 Damage                                                                                                                 | edge Have Moisture Damage & wood rot , due to rain water not                                                                                            |
| (Recommend a License Termite inspection and a license Structure engineer/ structure contractor evaluate all framing                                              | running of roof into gutters properly (Recommend a License Maintenance contractor evaluate all trim and facial boards and                               |
| in crawl space and repair as needed )                                                                                                                            | repair as needed )                                                                                                                                      |
| Moisture Damage to Band board and sill plate at rear                                                                                                             | Moisture damage to trim around rear and front doors                                                                                                     |
| porch area ( Recommend a license Structure contractor                                                                                                            | -Recommend installing rails at front porch.                                                                                                             |
| evaluate and repair as needed )                                                                                                                                  | -Moisture damage to skirting around rear porch (Recommend                                                                                               |
| Evidence of past termite damage to framing at Detached                                                                                                           | repairing all damage wood )                                                                                                                             |
| Garage ( Recommend a license Termite and Structure                                                                                                               |                                                                                                                                                         |
| contractor evaluate and repair as needed )                                                                                                                       | Summary Page Continues on page 11                                                                                                                       |
|                                                                                                                                                                  | ncerns/recommendations contained in this report are acted on immediately.<br>epenses. You must maintain you property; budget 1-3% of the purchase price |
| CONTRACT: This report is a summary done to a generalist level. You                                                                                               |                                                                                                                                                         |
| read all of the backup information in the report and you must act on it prior to<br>the inspection company if you or your attorney have any concerns about its p |                                                                                                                                                         |
| IF YOU HAVE NOT ATTENDED THE INSPECTION, THEF                                                                                                                    | RE IS LIKELY TO BE MUCH THAT YOU WON'T KNOW BY                                                                                                          |
| ONLY READING THE REPORT. PLEASE CONTACT THE                                                                                                                      | INSPECTOR AT EITHER OF THE FOLLOWING NUMBERS:                                                                                                           |