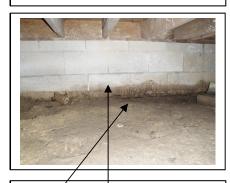

|                                                                                                                                                                  | ONDITION OF THE VARIOUS HOUSE SYSTEMS AGE, CONSTRUCTION, AND COMPLEXITY.                                                                                |
|------------------------------------------------------------------------------------------------------------------------------------------------------------------|---------------------------------------------------------------------------------------------------------------------------------------------------------|
| STRUCTURE: Major / Minor                                                                                                                                         | ELECTRIC: Major / Minor                                                                                                                                 |
| Relative Comparison Complex / Simple                                                                                                                             | Relative Comparison Repairs Recommended                                                                                                                 |
|                                                                                                                                                                  | Circuit Check                                                                                                                                           |
| Above Avg. Below Repairs Recommended                                                                                                                             | Above Avg. Below Recommended                                                                                                                            |
| HEATING / AIR CONDITIONING:                                                                                                                                      | PLUMBING:                                                                                                                                               |
| Relative Comparison Major / Minor                                                                                                                                | Relative Comparison Major / Minor                                                                                                                       |
| Repairs / Maintenance                                                                                                                                            | Repairs / Maintenance                                                                                                                                   |
| Above Avg. Below Aged Equipment                                                                                                                                  | Above Avg. Below Recommended                                                                                                                            |
| Agea Equipment                                                                                                                                                   | 3 11                                                                                                                                                    |
| BASEMENT / CRAWL SPACE / SLAB:    Deletive Comparison   Major / Minor                                                                                            | KITCHEN:                                                                                                                                                |
| Relative Comparison Repairs Recommended                                                                                                                          | Relative Comparison Major / Minor                                                                                                                       |
| Moisture / Seepage                                                                                                                                               | Repairs Recommended Repairs Recommended                                                                                                                 |
| Above Avg. Below signs present                                                                                                                                   | Above Avg. Below Aged Equipment                                                                                                                         |
| INTERIOR:                                                                                                                                                        | EXTERIOR:                                                                                                                                               |
| Relative Comparison Major / Minor                                                                                                                                | Relative Comparison Major / Minor                                                                                                                       |
| Repairs Recommended                                                                                                                                              | Repairs Recommended                                                                                                                                     |
| Above Avg Polow Cosmotion                                                                                                                                        |                                                                                                                                                         |
| Above Avg. Below Cosmetics                                                                                                                                       | Above Avg. Below Cosmetics                                                                                                                              |
| Level of complexity: High Medium Low                                                                                                                             | Subjectivity of opinions: High Medium Low                                                                                                               |
| Probability of undiscovered/unreported problems/unsafe cond                                                                                                      | ·                                                                                                                                                       |
| MAJOR POINTS OF CONCERN ARE:                                                                                                                                     | SIGNIFICANT QUALITIES OF THIS HOUSE ARE:                                                                                                                |
| Cracks at front right Foundation block area with soil subsiding under foundation blocks and possible footing area                                                | Temporary Columns under kitchen floor have been installed                                                                                               |
| (Recommend a license Structure engineer evaluate and                                                                                                             | (Recommend a license Structure contractor evaluate and repair as                                                                                        |
| repair as needed)                                                                                                                                                | needed)                                                                                                                                                 |
| All Trusses in Attic Have been cut about 16 total causing                                                                                                        | Active Leak or at one time at valley on roof over sun room , It now                                                                                     |
| vertical& Lateral loads to drift (Recommend a License                                                                                                            | has mastic applied to shingles and side of Home .( Recommend a                                                                                          |
| Structure Engineer evaluate and repair as needed)                                                                                                                | license Roofer evaluate and repair as needed                                                                                                            |
| Evidence of past termite damage to subfloor framing at                                                                                                           | Various areas of trim and Facial boards and soffits at roofs drip                                                                                       |
| front of home in crawl space about 8 2x10 Damage                                                                                                                 | edge Have Moisture Damage & wood rot , due to rain water not                                                                                            |
| (Recommend a License Termite inspection and a license Structure engineer/ structure contractor evaluate all framing                                              | running of roof into gutters properly (Recommend a License Maintenance contractor evaluate all trim and facial boards and                               |
| in crawl space and repair as needed )                                                                                                                            | repair as needed )                                                                                                                                      |
| Moisture Damage to Band board and sill plate at rear                                                                                                             | Moisture damage to trim around rear and front doors                                                                                                     |
| porch area ( Recommend a license Structure contractor                                                                                                            | -Recommend installing rails at front porch.                                                                                                             |
| evaluate and repair as needed )                                                                                                                                  | -Moisture damage to skirting around rear porch (Recommend                                                                                               |
| Evidence of past termite damage to framing at Detached                                                                                                           | repairing all damage wood )                                                                                                                             |
| Garage ( Recommend a license Termite and Structure                                                                                                               |                                                                                                                                                         |
| contractor evaluate and repair as needed )                                                                                                                       | Summary Page Continues on page 11                                                                                                                       |
|                                                                                                                                                                  | ncerns/recommendations contained in this report are acted on immediately.<br>epenses. You must maintain you property; budget 1-3% of the purchase price |
| CONTRACT: This report is a summary done to a generalist level. You                                                                                               |                                                                                                                                                         |
| read all of the backup information in the report and you must act on it prior to<br>the inspection company if you or your attorney have any concerns about its p |                                                                                                                                                         |
| IF YOU HAVE NOT ATTENDED THE INSPECTION, THEF                                                                                                                    | RE IS LIKELY TO BE MUCH THAT YOU WON'T KNOW BY                                                                                                          |
| ONLY READING THE REPORT. PLEASE CONTACT THE                                                                                                                      | INSPECTOR AT EITHER OF THE FOLLOWING NUMBERS:                                                                                                           |