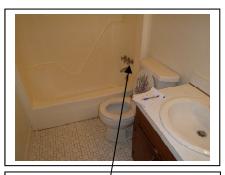

|                                                                                                                                                                  | ONDITION OF THE VARIOUS HOUSE SYSTEMS AGE, CONSTRUCTION, AND COMPLEXITY.                                                                                |
|------------------------------------------------------------------------------------------------------------------------------------------------------------------|---------------------------------------------------------------------------------------------------------------------------------------------------------|
| STRUCTURE: Major / Minor                                                                                                                                         | ELECTRIC: Major / Minor                                                                                                                                 |
| Relative Comparison Complex / Simple                                                                                                                             | Relative Comparison Repairs Recommended                                                                                                                 |
|                                                                                                                                                                  | Circuit Check                                                                                                                                           |
| Above Avg. Below Repairs Recommended                                                                                                                             | Above Avg. Below Recommended                                                                                                                            |
| HEATING / AIR CONDITIONING:                                                                                                                                      | PLUMBING:                                                                                                                                               |
| Relative Comparison Major / Minor                                                                                                                                | Relative Comparison Major / Minor                                                                                                                       |
| Repairs / Maintenance                                                                                                                                            | Repairs / Maintenance                                                                                                                                   |
| Above Avg. Below Aged Equipment                                                                                                                                  | Above Avg. Below Recommended                                                                                                                            |
| Agea Equipment                                                                                                                                                   | 3 11                                                                                                                                                    |
| BASEMENT / CRAWL SPACE / SLAB:    Deletive Comparison   Major / Minor                                                                                            | KITCHEN:                                                                                                                                                |
| Relative Comparison Repairs Recommended                                                                                                                          | Relative Comparison Major / Minor                                                                                                                       |
| Moisture / Seepage                                                                                                                                               | Repairs Recommended Repairs Recommended                                                                                                                 |
| Above Avg. Below signs present                                                                                                                                   | Above Avg. Below Aged Equipment                                                                                                                         |
| INTERIOR:                                                                                                                                                        | EXTERIOR:                                                                                                                                               |
| Relative Comparison Major / Minor                                                                                                                                | Relative Comparison Major / Minor                                                                                                                       |
| Repairs Recommended                                                                                                                                              | Repairs Recommended                                                                                                                                     |
| Above Avg Polow Cosmotion                                                                                                                                        |                                                                                                                                                         |
| Above Avg. Below Cosmetics                                                                                                                                       | Above Avg. Below Cosmetics                                                                                                                              |
| Level of complexity: High Medium Low                                                                                                                             | Subjectivity of opinions: High Medium Low                                                                                                               |
| Probability of undiscovered/unreported problems/unsafe cond                                                                                                      | ·                                                                                                                                                       |
| MAJOR POINTS OF CONCERN ARE:                                                                                                                                     | SIGNIFICANT QUALITIES OF THIS HOUSE ARE:                                                                                                                |
| Cracks at front right Foundation block area with soil subsiding under foundation blocks and possible footing area                                                | Temporary Columns under kitchen floor have been installed                                                                                               |
| (Recommend a license Structure engineer evaluate and                                                                                                             | (Recommend a license Structure contractor evaluate and repair as                                                                                        |
| repair as needed)                                                                                                                                                | needed)                                                                                                                                                 |
| All Trusses in Attic Have been cut about 16 total causing                                                                                                        | Active Leak or at one time at valley on roof over sun room , It now                                                                                     |
| vertical& Lateral loads to drift (Recommend a License                                                                                                            | has mastic applied to shingles and side of Home .( Recommend a                                                                                          |
| Structure Engineer evaluate and repair as needed)                                                                                                                | license Roofer evaluate and repair as needed                                                                                                            |
| Evidence of past termite damage to subfloor framing at                                                                                                           | Various areas of trim and Facial boards and soffits at roofs drip                                                                                       |
| front of home in crawl space about 8 2x10 Damage                                                                                                                 | edge Have Moisture Damage & wood rot , due to rain water not                                                                                            |
| (Recommend a License Termite inspection and a license Structure engineer/ structure contractor evaluate all framing                                              | running of roof into gutters properly (Recommend a License Maintenance contractor evaluate all trim and facial boards and                               |
| in crawl space and repair as needed )                                                                                                                            | repair as needed )                                                                                                                                      |
| Moisture Damage to Band board and sill plate at rear                                                                                                             | Moisture damage to trim around rear and front doors                                                                                                     |
| porch area ( Recommend a license Structure contractor                                                                                                            | -Recommend installing rails at front porch.                                                                                                             |
| evaluate and repair as needed )                                                                                                                                  | -Moisture damage to skirting around rear porch (Recommend                                                                                               |
| Evidence of past termite damage to framing at Detached                                                                                                           | repairing all damage wood )                                                                                                                             |
| Garage ( Recommend a license Termite and Structure                                                                                                               |                                                                                                                                                         |
| contractor evaluate and repair as needed )                                                                                                                       | Summary Page Continues on page 11                                                                                                                       |
|                                                                                                                                                                  | ncerns/recommendations contained in this report are acted on immediately.<br>epenses. You must maintain you property; budget 1-3% of the purchase price |
| CONTRACT: This report is a summary done to a generalist level. You                                                                                               |                                                                                                                                                         |
| read all of the backup information in the report and you must act on it prior to<br>the inspection company if you or your attorney have any concerns about its p |                                                                                                                                                         |
| IF YOU HAVE NOT ATTENDED THE INSPECTION, THEF                                                                                                                    | RE IS LIKELY TO BE MUCH THAT YOU WON'T KNOW BY                                                                                                          |
| ONLY READING THE REPORT. PLEASE CONTACT THE                                                                                                                      | INSPECTOR AT EITHER OF THE FOLLOWING NUMBERS:                                                                                                           |