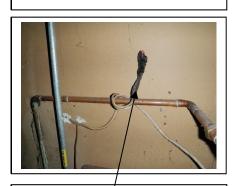

|                                                                                                                                                                  | ONDITION OF THE VARIOUS HOUSE SYSTEMS AGE, CONSTRUCTION, AND COMPLEXITY.                                                                                |
|------------------------------------------------------------------------------------------------------------------------------------------------------------------|---------------------------------------------------------------------------------------------------------------------------------------------------------|
| STRUCTURE: Major / Minor                                                                                                                                         | ELECTRIC: Major / Minor                                                                                                                                 |
| Relative Comparison Complex / Simple                                                                                                                             | Relative Comparison Repairs Recommended                                                                                                                 |
|                                                                                                                                                                  | Circuit Check                                                                                                                                           |
| Above Avg. Below Repairs Recommended                                                                                                                             | Above Avg. Below Recommended                                                                                                                            |
| HEATING / AIR CONDITIONING:                                                                                                                                      | PLUMBING:                                                                                                                                               |
| Relative Comparison Major / Minor                                                                                                                                | Relative Comparison Major / Minor                                                                                                                       |
| Repairs / Maintenance                                                                                                                                            | Repairs / Maintenance                                                                                                                                   |
| Above Avg. Below Aged Equipment                                                                                                                                  | Above Avg. Below Recommended                                                                                                                            |
| Agea Equipment                                                                                                                                                   | 3 11                                                                                                                                                    |
| BASEMENT / CRAWL SPACE / SLAB:    Deletive Comparison   Major / Minor                                                                                            | KITCHEN:                                                                                                                                                |
| Relative Comparison Repairs Recommended                                                                                                                          | Relative Comparison Major / Minor                                                                                                                       |
| Moisture / Seepage                                                                                                                                               | Repairs Recommended Repairs Recommended                                                                                                                 |
| Above Avg. Below signs present                                                                                                                                   | Above Avg. Below Aged Equipment                                                                                                                         |
| INTERIOR:                                                                                                                                                        | EXTERIOR:                                                                                                                                               |
| Relative Comparison Major / Minor                                                                                                                                | Relative Comparison Major / Minor                                                                                                                       |
| Repairs Recommended                                                                                                                                              | Repairs Recommended                                                                                                                                     |
| Above Avg Polow Cosmotion                                                                                                                                        |                                                                                                                                                         |
| Above Avg. Below Cosmetics                                                                                                                                       | Above Avg. Below Cosmetics                                                                                                                              |
| Level of complexity: High Medium Low                                                                                                                             | Subjectivity of opinions: High Medium Low                                                                                                               |
| Probability of undiscovered/unreported problems/unsafe cond                                                                                                      | ·                                                                                                                                                       |
| MAJOR POINTS OF CONCERN ARE:                                                                                                                                     | SIGNIFICANT QUALITIES OF THIS HOUSE ARE:                                                                                                                |
| Cracks at front right Foundation block area with soil subsiding under foundation blocks and possible footing area                                                | Temporary Columns under kitchen floor have been installed                                                                                               |
| (Recommend a license Structure engineer evaluate and                                                                                                             | (Recommend a license Structure contractor evaluate and repair as                                                                                        |
| repair as needed)                                                                                                                                                | needed)                                                                                                                                                 |
| All Trusses in Attic Have been cut about 16 total causing                                                                                                        | Active Leak or at one time at valley on roof over sun room , It now                                                                                     |
| vertical& Lateral loads to drift (Recommend a License                                                                                                            | has mastic applied to shingles and side of Home .( Recommend a                                                                                          |
| Structure Engineer evaluate and repair as needed)                                                                                                                | license Roofer evaluate and repair as needed                                                                                                            |
| Evidence of past termite damage to subfloor framing at                                                                                                           | Various areas of trim and Facial boards and soffits at roofs drip                                                                                       |
| front of home in crawl space about 8 2x10 Damage                                                                                                                 | edge Have Moisture Damage & wood rot , due to rain water not                                                                                            |
| (Recommend a License Termite inspection and a license Structure engineer/ structure contractor evaluate all framing                                              | running of roof into gutters properly (Recommend a License Maintenance contractor evaluate all trim and facial boards and                               |
| in crawl space and repair as needed )                                                                                                                            | repair as needed )                                                                                                                                      |
| Moisture Damage to Band board and sill plate at rear                                                                                                             | Moisture damage to trim around rear and front doors                                                                                                     |
| porch area ( Recommend a license Structure contractor                                                                                                            | -Recommend installing rails at front porch.                                                                                                             |
| evaluate and repair as needed )                                                                                                                                  | -Moisture damage to skirting around rear porch (Recommend                                                                                               |
| Evidence of past termite damage to framing at Detached                                                                                                           | repairing all damage wood )                                                                                                                             |
| Garage ( Recommend a license Termite and Structure                                                                                                               |                                                                                                                                                         |
| contractor evaluate and repair as needed )                                                                                                                       | Summary Page Continues on page 11                                                                                                                       |
|                                                                                                                                                                  | ncerns/recommendations contained in this report are acted on immediately.<br>epenses. You must maintain you property; budget 1-3% of the purchase price |
| CONTRACT: This report is a summary done to a generalist level. You                                                                                               |                                                                                                                                                         |
| read all of the backup information in the report and you must act on it prior to<br>the inspection company if you or your attorney have any concerns about its p |                                                                                                                                                         |
| IF YOU HAVE NOT ATTENDED THE INSPECTION, THEF                                                                                                                    | RE IS LIKELY TO BE MUCH THAT YOU WON'T KNOW BY                                                                                                          |
| ONLY READING THE REPORT. PLEASE CONTACT THE                                                                                                                      | INSPECTOR AT EITHER OF THE FOLLOWING NUMBERS:                                                                                                           |