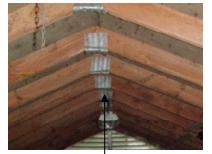

|                                                                                                                                                                  | ONDITION OF THE VARIOUS HOUSE SYSTEMS AGE, CONSTRUCTION, AND COMPLEXITY.                                                                                |
|------------------------------------------------------------------------------------------------------------------------------------------------------------------|---------------------------------------------------------------------------------------------------------------------------------------------------------|
| STRUCTURE: Major / Minor                                                                                                                                         | ELECTRIC: Major / Minor                                                                                                                                 |
| Relative Comparison Complex / Simple                                                                                                                             | Relative Comparison Repairs Recommended                                                                                                                 |
|                                                                                                                                                                  | Circuit Check                                                                                                                                           |
| Above Avg. Below Repairs Recommended                                                                                                                             | Above Avg. Below Recommended                                                                                                                            |
| HEATING / AIR CONDITIONING:                                                                                                                                      | PLUMBING:                                                                                                                                               |
| Relative Comparison Major / Minor                                                                                                                                | Relative Comparison Major / Minor                                                                                                                       |
| Repairs / Maintenance                                                                                                                                            | Repairs / Maintenance                                                                                                                                   |
| Above Avg. Below Aged Equipment                                                                                                                                  | Above Avg. Below Recommended                                                                                                                            |
| Agea Equipment                                                                                                                                                   | 3 11                                                                                                                                                    |
| BASEMENT / CRAWL SPACE / SLAB:    Deletive Comparison   Major / Minor                                                                                            | KITCHEN:                                                                                                                                                |
| Relative Comparison Repairs Recommended                                                                                                                          | Relative Comparison Major / Minor                                                                                                                       |
| Moisture / Seepage                                                                                                                                               | Repairs Recommended Repairs Recommended                                                                                                                 |
| Above Avg. Below signs present                                                                                                                                   | Above Avg. Below Aged Equipment                                                                                                                         |
| INTERIOR:                                                                                                                                                        | EXTERIOR:                                                                                                                                               |
| Relative Comparison Major / Minor                                                                                                                                | Relative Comparison Major / Minor                                                                                                                       |
| Repairs Recommended                                                                                                                                              | Repairs Recommended                                                                                                                                     |
| Above Avg Polow Cosmotion                                                                                                                                        |                                                                                                                                                         |
| Above Avg. Below Cosmetics                                                                                                                                       | Above Avg. Below Cosmetics                                                                                                                              |
| Level of complexity: High Medium Low                                                                                                                             | Subjectivity of opinions: High Medium Low                                                                                                               |
| Probability of undiscovered/unreported problems/unsafe cond                                                                                                      | ·                                                                                                                                                       |
| MAJOR POINTS OF CONCERN ARE:                                                                                                                                     | SIGNIFICANT QUALITIES OF THIS HOUSE ARE:                                                                                                                |
| Cracks at front right Foundation block area with soil subsiding under foundation blocks and possible footing area                                                | Temporary Columns under kitchen floor have been installed                                                                                               |
| (Recommend a license Structure engineer evaluate and                                                                                                             | (Recommend a license Structure contractor evaluate and repair as                                                                                        |
| repair as needed)                                                                                                                                                | needed)                                                                                                                                                 |
| All Trusses in Attic Have been cut about 16 total causing                                                                                                        | Active Leak or at one time at valley on roof over sun room , It now                                                                                     |
| vertical& Lateral loads to drift (Recommend a License                                                                                                            | has mastic applied to shingles and side of Home .( Recommend a                                                                                          |
| Structure Engineer evaluate and repair as needed)                                                                                                                | license Roofer evaluate and repair as needed                                                                                                            |
| Evidence of past termite damage to subfloor framing at                                                                                                           | Various areas of trim and Facial boards and soffits at roofs drip                                                                                       |
| front of home in crawl space about 8 2x10 Damage                                                                                                                 | edge Have Moisture Damage & wood rot , due to rain water not                                                                                            |
| (Recommend a License Termite inspection and a license Structure engineer/ structure contractor evaluate all framing                                              | running of roof into gutters properly (Recommend a License Maintenance contractor evaluate all trim and facial boards and                               |
| in crawl space and repair as needed )                                                                                                                            | repair as needed )                                                                                                                                      |
| Moisture Damage to Band board and sill plate at rear                                                                                                             | Moisture damage to trim around rear and front doors                                                                                                     |
| porch area ( Recommend a license Structure contractor                                                                                                            | -Recommend installing rails at front porch.                                                                                                             |
| evaluate and repair as needed )                                                                                                                                  | -Moisture damage to skirting around rear porch (Recommend                                                                                               |
| Evidence of past termite damage to framing at Detached                                                                                                           | repairing all damage wood )                                                                                                                             |
| Garage ( Recommend a license Termite and Structure                                                                                                               |                                                                                                                                                         |
| contractor evaluate and repair as needed )                                                                                                                       | Summary Page Continues on page 11                                                                                                                       |
|                                                                                                                                                                  | ncerns/recommendations contained in this report are acted on immediately.<br>epenses. You must maintain you property; budget 1-3% of the purchase price |
| CONTRACT: This report is a summary done to a generalist level. You                                                                                               |                                                                                                                                                         |
| read all of the backup information in the report and you must act on it prior to<br>the inspection company if you or your attorney have any concerns about its p |                                                                                                                                                         |
| IF YOU HAVE NOT ATTENDED THE INSPECTION, THEF                                                                                                                    | RE IS LIKELY TO BE MUCH THAT YOU WON'T KNOW BY                                                                                                          |
| ONLY READING THE REPORT. PLEASE CONTACT THE                                                                                                                      | INSPECTOR AT EITHER OF THE FOLLOWING NUMBERS:                                                                                                           |