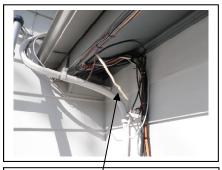

|                                                                                                                                                                  | ONDITION OF THE VARIOUS HOUSE SYSTEMS AGE, CONSTRUCTION, AND COMPLEXITY.                                                                                |
|------------------------------------------------------------------------------------------------------------------------------------------------------------------|---------------------------------------------------------------------------------------------------------------------------------------------------------|
| STRUCTURE: Major / Minor                                                                                                                                         | ELECTRIC: Major / Minor                                                                                                                                 |
| Relative Comparison Complex / Simple                                                                                                                             | Relative Comparison Repairs Recommended                                                                                                                 |
|                                                                                                                                                                  | Circuit Check                                                                                                                                           |
| Above Avg. Below Repairs Recommended                                                                                                                             | Above Avg. Below Recommended                                                                                                                            |
| HEATING / AIR CONDITIONING:                                                                                                                                      | PLUMBING:                                                                                                                                               |
| Relative Comparison Major / Minor                                                                                                                                | Relative Comparison Major / Minor                                                                                                                       |
| Repairs / Maintenance                                                                                                                                            | Repairs / Maintenance                                                                                                                                   |
| Above Avg. Below Aged Equipment                                                                                                                                  | Above Avg. Below Recommended                                                                                                                            |
| Agea Equipment                                                                                                                                                   | 3 11                                                                                                                                                    |
| BASEMENT / CRAWL SPACE / SLAB:    Deletive Comparison   Major / Minor                                                                                            | KITCHEN:                                                                                                                                                |
| Relative Comparison Repairs Recommended                                                                                                                          | Relative Comparison Major / Minor                                                                                                                       |
| Moisture / Seepage                                                                                                                                               | Repairs Recommended Repairs Recommended                                                                                                                 |
| Above Avg. Below signs present                                                                                                                                   | Above Avg. Below Aged Equipment                                                                                                                         |
| INTERIOR:                                                                                                                                                        | EXTERIOR:                                                                                                                                               |
| Relative Comparison Major / Minor                                                                                                                                | Relative Comparison Major / Minor                                                                                                                       |
| Repairs Recommended                                                                                                                                              | Repairs Recommended                                                                                                                                     |
| Above Avg Polow Cosmotion                                                                                                                                        |                                                                                                                                                         |
| Above Avg. Below Cosmetics                                                                                                                                       | Above Avg. Below Cosmetics                                                                                                                              |
| Level of complexity: High Medium Low                                                                                                                             | Subjectivity of opinions: High Medium Low                                                                                                               |
| Probability of undiscovered/unreported problems/unsafe cond                                                                                                      | ·                                                                                                                                                       |
| MAJOR POINTS OF CONCERN ARE:                                                                                                                                     | SIGNIFICANT QUALITIES OF THIS HOUSE ARE:                                                                                                                |
| Cracks at front right Foundation block area with soil subsiding under foundation blocks and possible footing area                                                | Temporary Columns under kitchen floor have been installed                                                                                               |
| (Recommend a license Structure engineer evaluate and                                                                                                             | (Recommend a license Structure contractor evaluate and repair as                                                                                        |
| repair as needed)                                                                                                                                                | needed)                                                                                                                                                 |
| All Trusses in Attic Have been cut about 16 total causing                                                                                                        | Active Leak or at one time at valley on roof over sun room , It now                                                                                     |
| vertical& Lateral loads to drift (Recommend a License                                                                                                            | has mastic applied to shingles and side of Home .( Recommend a                                                                                          |
| Structure Engineer evaluate and repair as needed)                                                                                                                | license Roofer evaluate and repair as needed                                                                                                            |
| Evidence of past termite damage to subfloor framing at                                                                                                           | Various areas of trim and Facial boards and soffits at roofs drip                                                                                       |
| front of home in crawl space about 8 2x10 Damage                                                                                                                 | edge Have Moisture Damage & wood rot , due to rain water not                                                                                            |
| (Recommend a License Termite inspection and a license Structure engineer/ structure contractor evaluate all framing                                              | running of roof into gutters properly (Recommend a License Maintenance contractor evaluate all trim and facial boards and                               |
| in crawl space and repair as needed )                                                                                                                            | repair as needed )                                                                                                                                      |
| Moisture Damage to Band board and sill plate at rear                                                                                                             | Moisture damage to trim around rear and front doors                                                                                                     |
| porch area ( Recommend a license Structure contractor                                                                                                            | -Recommend installing rails at front porch.                                                                                                             |
| evaluate and repair as needed )                                                                                                                                  | -Moisture damage to skirting around rear porch (Recommend                                                                                               |
| Evidence of past termite damage to framing at Detached                                                                                                           | repairing all damage wood )                                                                                                                             |
| Garage ( Recommend a license Termite and Structure                                                                                                               |                                                                                                                                                         |
| contractor evaluate and repair as needed )                                                                                                                       | Summary Page Continues on page 11                                                                                                                       |
|                                                                                                                                                                  | ncerns/recommendations contained in this report are acted on immediately.<br>epenses. You must maintain you property; budget 1-3% of the purchase price |
| CONTRACT: This report is a summary done to a generalist level. You                                                                                               |                                                                                                                                                         |
| read all of the backup information in the report and you must act on it prior to<br>the inspection company if you or your attorney have any concerns about its p |                                                                                                                                                         |
| IF YOU HAVE NOT ATTENDED THE INSPECTION, THEF                                                                                                                    | RE IS LIKELY TO BE MUCH THAT YOU WON'T KNOW BY                                                                                                          |
| ONLY READING THE REPORT. PLEASE CONTACT THE                                                                                                                      | INSPECTOR AT EITHER OF THE FOLLOWING NUMBERS:                                                                                                           |