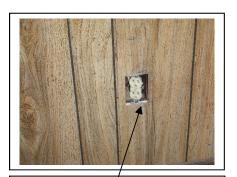

|                                                                                                                                                                  | ONDITION OF THE VARIOUS HOUSE SYSTEMS AGE, CONSTRUCTION, AND COMPLEXITY.                                                                                |
|------------------------------------------------------------------------------------------------------------------------------------------------------------------|---------------------------------------------------------------------------------------------------------------------------------------------------------|
| STRUCTURE: Major / Minor                                                                                                                                         | ELECTRIC: Major / Minor                                                                                                                                 |
| Relative Comparison Complex / Simple                                                                                                                             | Relative Comparison Repairs Recommended                                                                                                                 |
|                                                                                                                                                                  | Circuit Check                                                                                                                                           |
| Above Avg. Below Repairs Recommended                                                                                                                             | Above Avg. Below Recommended                                                                                                                            |
| HEATING / AIR CONDITIONING:                                                                                                                                      | PLUMBING:                                                                                                                                               |
| Relative Comparison Major / Minor                                                                                                                                | Relative Comparison Major / Minor                                                                                                                       |
| Repairs / Maintenance                                                                                                                                            | Repairs / Maintenance                                                                                                                                   |
| Above Avg. Below Aged Equipment                                                                                                                                  | Above Avg. Below Recommended                                                                                                                            |
| Agea Equipment                                                                                                                                                   | 3 11                                                                                                                                                    |
| BASEMENT / CRAWL SPACE / SLAB:    Deletive Comparison   Major / Minor                                                                                            | KITCHEN:                                                                                                                                                |
| Relative Comparison Repairs Recommended                                                                                                                          | Relative Comparison Major / Minor                                                                                                                       |
| Moisture / Seepage                                                                                                                                               | Repairs Recommended Repairs Recommended                                                                                                                 |
| Above Avg. Below signs present                                                                                                                                   | Above Avg. Below Aged Equipment                                                                                                                         |
| INTERIOR:                                                                                                                                                        | EXTERIOR:                                                                                                                                               |
| Relative Comparison Major / Minor                                                                                                                                | Relative Comparison Major / Minor                                                                                                                       |
| Repairs Recommended                                                                                                                                              | Repairs Recommended                                                                                                                                     |
| Above Avg Polow Cosmotion                                                                                                                                        |                                                                                                                                                         |
| Above Avg. Below Cosmetics                                                                                                                                       | Above Avg. Below Cosmetics                                                                                                                              |
| Level of complexity: High Medium Low                                                                                                                             | Subjectivity of opinions: High Medium Low                                                                                                               |
| Probability of undiscovered/unreported problems/unsafe cond                                                                                                      | ·                                                                                                                                                       |
| MAJOR POINTS OF CONCERN ARE:                                                                                                                                     | SIGNIFICANT QUALITIES OF THIS HOUSE ARE:                                                                                                                |
| Cracks at front right Foundation block area with soil subsiding under foundation blocks and possible footing area                                                | Temporary Columns under kitchen floor have been installed                                                                                               |
| (Recommend a license Structure engineer evaluate and                                                                                                             | (Recommend a license Structure contractor evaluate and repair as                                                                                        |
| repair as needed)                                                                                                                                                | needed)                                                                                                                                                 |
| All Trusses in Attic Have been cut about 16 total causing                                                                                                        | Active Leak or at one time at valley on roof over sun room , It now                                                                                     |
| vertical& Lateral loads to drift (Recommend a License                                                                                                            | has mastic applied to shingles and side of Home .( Recommend a                                                                                          |
| Structure Engineer evaluate and repair as needed)                                                                                                                | license Roofer evaluate and repair as needed                                                                                                            |
| Evidence of past termite damage to subfloor framing at                                                                                                           | Various areas of trim and Facial boards and soffits at roofs drip                                                                                       |
| front of home in crawl space about 8 2x10 Damage                                                                                                                 | edge Have Moisture Damage & wood rot , due to rain water not                                                                                            |
| (Recommend a License Termite inspection and a license Structure engineer/ structure contractor evaluate all framing                                              | running of roof into gutters properly (Recommend a License Maintenance contractor evaluate all trim and facial boards and                               |
| in crawl space and repair as needed )                                                                                                                            | repair as needed )                                                                                                                                      |
| Moisture Damage to Band board and sill plate at rear                                                                                                             | Moisture damage to trim around rear and front doors                                                                                                     |
| porch area ( Recommend a license Structure contractor                                                                                                            | -Recommend installing rails at front porch.                                                                                                             |
| evaluate and repair as needed )                                                                                                                                  | -Moisture damage to skirting around rear porch (Recommend                                                                                               |
| Evidence of past termite damage to framing at Detached                                                                                                           | repairing all damage wood )                                                                                                                             |
| Garage ( Recommend a license Termite and Structure                                                                                                               |                                                                                                                                                         |
| contractor evaluate and repair as needed )                                                                                                                       | Summary Page Continues on page 11                                                                                                                       |
|                                                                                                                                                                  | ncerns/recommendations contained in this report are acted on immediately.<br>epenses. You must maintain you property; budget 1-3% of the purchase price |
| CONTRACT: This report is a summary done to a generalist level. You                                                                                               |                                                                                                                                                         |
| read all of the backup information in the report and you must act on it prior to<br>the inspection company if you or your attorney have any concerns about its p |                                                                                                                                                         |
| IF YOU HAVE NOT ATTENDED THE INSPECTION, THEF                                                                                                                    | RE IS LIKELY TO BE MUCH THAT YOU WON'T KNOW BY                                                                                                          |
| ONLY READING THE REPORT. PLEASE CONTACT THE                                                                                                                      | INSPECTOR AT EITHER OF THE FOLLOWING NUMBERS:                                                                                                           |