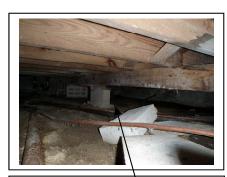

|                                                                                                                                                                  | ONDITION OF THE VARIOUS HOUSE SYSTEMS AGE, CONSTRUCTION, AND COMPLEXITY.                                                                                |
|------------------------------------------------------------------------------------------------------------------------------------------------------------------|---------------------------------------------------------------------------------------------------------------------------------------------------------|
| STRUCTURE: Major / Minor                                                                                                                                         | ELECTRIC: Major / Minor                                                                                                                                 |
| Relative Comparison Complex / Simple                                                                                                                             | Relative Comparison Repairs Recommended                                                                                                                 |
|                                                                                                                                                                  | Circuit Check                                                                                                                                           |
| Above Avg. Below Repairs Recommended                                                                                                                             | Above Avg. Below Recommended                                                                                                                            |
| HEATING / AIR CONDITIONING:                                                                                                                                      | PLUMBING:                                                                                                                                               |
| Relative Comparison Major / Minor                                                                                                                                | Relative Comparison Major / Minor                                                                                                                       |
| Repairs / Maintenance                                                                                                                                            | Repairs / Maintenance                                                                                                                                   |
| Above Avg. Below Aged Equipment                                                                                                                                  | Above Avg. Below Recommended                                                                                                                            |
| Agea Equipment                                                                                                                                                   | 3 11                                                                                                                                                    |
| BASEMENT / CRAWL SPACE / SLAB:    Deletive Comparison   Major / Minor                                                                                            | KITCHEN:                                                                                                                                                |
| Relative Comparison Repairs Recommended                                                                                                                          | Relative Comparison Major / Minor                                                                                                                       |
| Moisture / Seepage                                                                                                                                               | Repairs Recommended Repairs Recommended                                                                                                                 |
| Above Avg. Below signs present                                                                                                                                   | Above Avg. Below Aged Equipment                                                                                                                         |
| INTERIOR:                                                                                                                                                        | EXTERIOR:                                                                                                                                               |
| Relative Comparison Major / Minor                                                                                                                                | Relative Comparison Major / Minor                                                                                                                       |
| Repairs Recommended                                                                                                                                              | Repairs Recommended                                                                                                                                     |
| Above Avg Polow Cosmotion                                                                                                                                        |                                                                                                                                                         |
| Above Avg. Below Cosmetics                                                                                                                                       | Above Avg. Below Cosmetics                                                                                                                              |
| Level of complexity: High Medium Low                                                                                                                             | Subjectivity of opinions: High Medium Low                                                                                                               |
| Probability of undiscovered/unreported problems/unsafe cond                                                                                                      | ·                                                                                                                                                       |
| MAJOR POINTS OF CONCERN ARE:                                                                                                                                     | SIGNIFICANT QUALITIES OF THIS HOUSE ARE:                                                                                                                |
| Cracks at front right Foundation block area with soil subsiding under foundation blocks and possible footing area                                                | Temporary Columns under kitchen floor have been installed                                                                                               |
| (Recommend a license Structure engineer evaluate and                                                                                                             | (Recommend a license Structure contractor evaluate and repair as                                                                                        |
| repair as needed)                                                                                                                                                | needed)                                                                                                                                                 |
| All Trusses in Attic Have been cut about 16 total causing                                                                                                        | Active Leak or at one time at valley on roof over sun room , It now                                                                                     |
| vertical& Lateral loads to drift (Recommend a License                                                                                                            | has mastic applied to shingles and side of Home .( Recommend a                                                                                          |
| Structure Engineer evaluate and repair as needed)                                                                                                                | license Roofer evaluate and repair as needed                                                                                                            |
| Evidence of past termite damage to subfloor framing at                                                                                                           | Various areas of trim and Facial boards and soffits at roofs drip                                                                                       |
| front of home in crawl space about 8 2x10 Damage                                                                                                                 | edge Have Moisture Damage & wood rot , due to rain water not                                                                                            |
| (Recommend a License Termite inspection and a license Structure engineer/ structure contractor evaluate all framing                                              | running of roof into gutters properly (Recommend a License Maintenance contractor evaluate all trim and facial boards and                               |
| in crawl space and repair as needed )                                                                                                                            | repair as needed )                                                                                                                                      |
| Moisture Damage to Band board and sill plate at rear                                                                                                             | Moisture damage to trim around rear and front doors                                                                                                     |
| porch area ( Recommend a license Structure contractor                                                                                                            | -Recommend installing rails at front porch.                                                                                                             |
| evaluate and repair as needed )                                                                                                                                  | -Moisture damage to skirting around rear porch (Recommend                                                                                               |
| Evidence of past termite damage to framing at Detached                                                                                                           | repairing all damage wood )                                                                                                                             |
| Garage ( Recommend a license Termite and Structure                                                                                                               |                                                                                                                                                         |
| contractor evaluate and repair as needed )                                                                                                                       | Summary Page Continues on page 11                                                                                                                       |
|                                                                                                                                                                  | ncerns/recommendations contained in this report are acted on immediately.<br>epenses. You must maintain you property; budget 1-3% of the purchase price |
| CONTRACT: This report is a summary done to a generalist level. You                                                                                               |                                                                                                                                                         |
| read all of the backup information in the report and you must act on it prior to<br>the inspection company if you or your attorney have any concerns about its p |                                                                                                                                                         |
| IF YOU HAVE NOT ATTENDED THE INSPECTION, THEF                                                                                                                    | RE IS LIKELY TO BE MUCH THAT YOU WON'T KNOW BY                                                                                                          |
| ONLY READING THE REPORT. PLEASE CONTACT THE                                                                                                                      | INSPECTOR AT EITHER OF THE FOLLOWING NUMBERS:                                                                                                           |