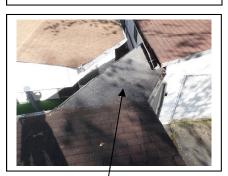

|                                                                                                                                                                  | ONDITION OF THE VARIOUS HOUSE SYSTEMS AGE, CONSTRUCTION, AND COMPLEXITY.                                                                                |
|------------------------------------------------------------------------------------------------------------------------------------------------------------------|---------------------------------------------------------------------------------------------------------------------------------------------------------|
| STRUCTURE: Major / Minor                                                                                                                                         | ELECTRIC: Major / Minor                                                                                                                                 |
| Relative Comparison Complex / Simple                                                                                                                             | Relative Comparison Repairs Recommended                                                                                                                 |
|                                                                                                                                                                  | Circuit Check                                                                                                                                           |
| Above Avg. Below Repairs Recommended                                                                                                                             | Above Avg. Below Recommended                                                                                                                            |
| HEATING / AIR CONDITIONING:                                                                                                                                      | PLUMBING:                                                                                                                                               |
| Relative Comparison Major / Minor                                                                                                                                | Relative Comparison Major / Minor                                                                                                                       |
| Repairs / Maintenance                                                                                                                                            | Repairs / Maintenance                                                                                                                                   |
| Above Avg. Below Aged Equipment                                                                                                                                  | Above Avg. Below Recommended                                                                                                                            |
| Agea Equipment                                                                                                                                                   | 3 11                                                                                                                                                    |
| BASEMENT / CRAWL SPACE / SLAB:    Deletive Comparison   Major / Minor                                                                                            | KITCHEN:                                                                                                                                                |
| Relative Comparison Repairs Recommended                                                                                                                          | Relative Comparison Major / Minor                                                                                                                       |
| Moisture / Seepage                                                                                                                                               | Repairs Recommended Repairs Recommended                                                                                                                 |
| Above Avg. Below signs present                                                                                                                                   | Above Avg. Below Aged Equipment                                                                                                                         |
| INTERIOR:                                                                                                                                                        | EXTERIOR:                                                                                                                                               |
| Relative Comparison Major / Minor                                                                                                                                | Relative Comparison Major / Minor                                                                                                                       |
| Repairs Recommended                                                                                                                                              | Repairs Recommended                                                                                                                                     |
| Above Avg Polow Cosmotion                                                                                                                                        |                                                                                                                                                         |
| Above Avg. Below Cosmetics                                                                                                                                       | Above Avg. Below Cosmetics                                                                                                                              |
| Level of complexity: High Medium Low                                                                                                                             | Subjectivity of opinions: High Medium Low                                                                                                               |
| Probability of undiscovered/unreported problems/unsafe cond                                                                                                      | ·                                                                                                                                                       |
| MAJOR POINTS OF CONCERN ARE:                                                                                                                                     | SIGNIFICANT QUALITIES OF THIS HOUSE ARE:                                                                                                                |
| Cracks at front right Foundation block area with soil subsiding under foundation blocks and possible footing area                                                | Temporary Columns under kitchen floor have been installed                                                                                               |
| (Recommend a license Structure engineer evaluate and                                                                                                             | (Recommend a license Structure contractor evaluate and repair as                                                                                        |
| repair as needed)                                                                                                                                                | needed)                                                                                                                                                 |
| All Trusses in Attic Have been cut about 16 total causing                                                                                                        | Active Leak or at one time at valley on roof over sun room , It now                                                                                     |
| vertical& Lateral loads to drift (Recommend a License                                                                                                            | has mastic applied to shingles and side of Home .( Recommend a                                                                                          |
| Structure Engineer evaluate and repair as needed)                                                                                                                | license Roofer evaluate and repair as needed                                                                                                            |
| Evidence of past termite damage to subfloor framing at                                                                                                           | Various areas of trim and Facial boards and soffits at roofs drip                                                                                       |
| front of home in crawl space about 8 2x10 Damage                                                                                                                 | edge Have Moisture Damage & wood rot , due to rain water not                                                                                            |
| (Recommend a License Termite inspection and a license Structure engineer/ structure contractor evaluate all framing                                              | running of roof into gutters properly (Recommend a License Maintenance contractor evaluate all trim and facial boards and                               |
| in crawl space and repair as needed )                                                                                                                            | repair as needed )                                                                                                                                      |
| Moisture Damage to Band board and sill plate at rear                                                                                                             | Moisture damage to trim around rear and front doors                                                                                                     |
| porch area ( Recommend a license Structure contractor                                                                                                            | -Recommend installing rails at front porch.                                                                                                             |
| evaluate and repair as needed )                                                                                                                                  | -Moisture damage to skirting around rear porch (Recommend                                                                                               |
| Evidence of past termite damage to framing at Detached                                                                                                           | repairing all damage wood )                                                                                                                             |
| Garage ( Recommend a license Termite and Structure                                                                                                               |                                                                                                                                                         |
| contractor evaluate and repair as needed )                                                                                                                       | Summary Page Continues on page 11                                                                                                                       |
|                                                                                                                                                                  | ncerns/recommendations contained in this report are acted on immediately.<br>epenses. You must maintain you property; budget 1-3% of the purchase price |
| CONTRACT: This report is a summary done to a generalist level. You                                                                                               |                                                                                                                                                         |
| read all of the backup information in the report and you must act on it prior to<br>the inspection company if you or your attorney have any concerns about its p |                                                                                                                                                         |
| IF YOU HAVE NOT ATTENDED THE INSPECTION, THEF                                                                                                                    | RE IS LIKELY TO BE MUCH THAT YOU WON'T KNOW BY                                                                                                          |
| ONLY READING THE REPORT. PLEASE CONTACT THE                                                                                                                      | INSPECTOR AT EITHER OF THE FOLLOWING NUMBERS:                                                                                                           |