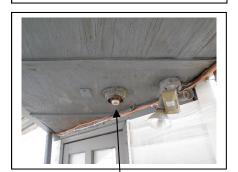

|                                                                                                                                                                  | ONDITION OF THE VARIOUS HOUSE SYSTEMS AGE, CONSTRUCTION, AND COMPLEXITY.                                                                                |
|------------------------------------------------------------------------------------------------------------------------------------------------------------------|---------------------------------------------------------------------------------------------------------------------------------------------------------|
| STRUCTURE: Major / Minor                                                                                                                                         | ELECTRIC: Major / Minor                                                                                                                                 |
| Relative Comparison Complex / Simple                                                                                                                             | Relative Comparison Repairs Recommended                                                                                                                 |
|                                                                                                                                                                  | Circuit Check                                                                                                                                           |
| Above Avg. Below Repairs Recommended                                                                                                                             | Above Avg. Below Recommended                                                                                                                            |
| HEATING / AIR CONDITIONING:                                                                                                                                      | PLUMBING:                                                                                                                                               |
| Relative Comparison Major / Minor                                                                                                                                | Relative Comparison Major / Minor                                                                                                                       |
| Repairs / Maintenance                                                                                                                                            | Repairs / Maintenance                                                                                                                                   |
| Above Avg. Below Aged Equipment                                                                                                                                  | Above Avg. Below Recommended                                                                                                                            |
| Agea Equipment                                                                                                                                                   | 3 11                                                                                                                                                    |
| BASEMENT / CRAWL SPACE / SLAB:    Deletive Comparison   Major / Minor                                                                                            | KITCHEN:                                                                                                                                                |
| Relative Comparison Repairs Recommended                                                                                                                          | Relative Comparison Major / Minor                                                                                                                       |
| Moisture / Seepage                                                                                                                                               | Repairs Recommended Repairs Recommended                                                                                                                 |
| Above Avg. Below signs present                                                                                                                                   | Above Avg. Below Aged Equipment                                                                                                                         |
| INTERIOR:                                                                                                                                                        | EXTERIOR:                                                                                                                                               |
| Relative Comparison Major / Minor                                                                                                                                | Relative Comparison Major / Minor                                                                                                                       |
| Repairs Recommended                                                                                                                                              | Repairs Recommended                                                                                                                                     |
| Above Avg Polow Cosmotion                                                                                                                                        |                                                                                                                                                         |
| Above Avg. Below Cosmetics                                                                                                                                       | Above Avg. Below Cosmetics                                                                                                                              |
| Level of complexity: High Medium Low                                                                                                                             | Subjectivity of opinions: High Medium Low                                                                                                               |
| Probability of undiscovered/unreported problems/unsafe cond                                                                                                      | ·                                                                                                                                                       |
| MAJOR POINTS OF CONCERN ARE:                                                                                                                                     | SIGNIFICANT QUALITIES OF THIS HOUSE ARE:                                                                                                                |
| Cracks at front right Foundation block area with soil subsiding under foundation blocks and possible footing area                                                | Temporary Columns under kitchen floor have been installed                                                                                               |
| (Recommend a license Structure engineer evaluate and                                                                                                             | (Recommend a license Structure contractor evaluate and repair as                                                                                        |
| repair as needed)                                                                                                                                                | needed)                                                                                                                                                 |
| All Trusses in Attic Have been cut about 16 total causing                                                                                                        | Active Leak or at one time at valley on roof over sun room , It now                                                                                     |
| vertical& Lateral loads to drift (Recommend a License                                                                                                            | has mastic applied to shingles and side of Home .( Recommend a                                                                                          |
| Structure Engineer evaluate and repair as needed)                                                                                                                | license Roofer evaluate and repair as needed                                                                                                            |
| Evidence of past termite damage to subfloor framing at                                                                                                           | Various areas of trim and Facial boards and soffits at roofs drip                                                                                       |
| front of home in crawl space about 8 2x10 Damage                                                                                                                 | edge Have Moisture Damage & wood rot , due to rain water not                                                                                            |
| (Recommend a License Termite inspection and a license Structure engineer/ structure contractor evaluate all framing                                              | running of roof into gutters properly (Recommend a License Maintenance contractor evaluate all trim and facial boards and                               |
| in crawl space and repair as needed )                                                                                                                            | repair as needed )                                                                                                                                      |
| Moisture Damage to Band board and sill plate at rear                                                                                                             | Moisture damage to trim around rear and front doors                                                                                                     |
| porch area ( Recommend a license Structure contractor                                                                                                            | -Recommend installing rails at front porch.                                                                                                             |
| evaluate and repair as needed )                                                                                                                                  | -Moisture damage to skirting around rear porch (Recommend                                                                                               |
| Evidence of past termite damage to framing at Detached                                                                                                           | repairing all damage wood )                                                                                                                             |
| Garage ( Recommend a license Termite and Structure                                                                                                               |                                                                                                                                                         |
| contractor evaluate and repair as needed )                                                                                                                       | Summary Page Continues on page 11                                                                                                                       |
|                                                                                                                                                                  | ncerns/recommendations contained in this report are acted on immediately.<br>epenses. You must maintain you property; budget 1-3% of the purchase price |
| CONTRACT: This report is a summary done to a generalist level. You                                                                                               |                                                                                                                                                         |
| read all of the backup information in the report and you must act on it prior to<br>the inspection company if you or your attorney have any concerns about its p |                                                                                                                                                         |
| IF YOU HAVE NOT ATTENDED THE INSPECTION, THEF                                                                                                                    | RE IS LIKELY TO BE MUCH THAT YOU WON'T KNOW BY                                                                                                          |
| ONLY READING THE REPORT. PLEASE CONTACT THE                                                                                                                      | INSPECTOR AT EITHER OF THE FOLLOWING NUMBERS:                                                                                                           |