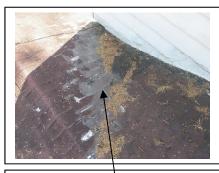

|                                                                                                                                                                  | ONDITION OF THE VARIOUS HOUSE SYSTEMS AGE, CONSTRUCTION, AND COMPLEXITY.                                                                                |
|------------------------------------------------------------------------------------------------------------------------------------------------------------------|---------------------------------------------------------------------------------------------------------------------------------------------------------|
| STRUCTURE: Major / Minor                                                                                                                                         | ELECTRIC: Major / Minor                                                                                                                                 |
| Relative Comparison Complex / Simple                                                                                                                             | Relative Comparison Repairs Recommended                                                                                                                 |
|                                                                                                                                                                  | Circuit Check                                                                                                                                           |
| Above Avg. Below Repairs Recommended                                                                                                                             | Above Avg. Below Recommended                                                                                                                            |
| HEATING / AIR CONDITIONING:                                                                                                                                      | PLUMBING:                                                                                                                                               |
| Relative Comparison Major / Minor                                                                                                                                | Relative Comparison Major / Minor                                                                                                                       |
| Repairs / Maintenance                                                                                                                                            | Repairs / Maintenance                                                                                                                                   |
| Above Avg. Below Aged Equipment                                                                                                                                  | Above Avg. Below Recommended                                                                                                                            |
| Agea Equipment                                                                                                                                                   | 3 11                                                                                                                                                    |
| BASEMENT / CRAWL SPACE / SLAB:    Deletive Comparison   Major / Minor                                                                                            | KITCHEN:                                                                                                                                                |
| Relative Comparison Repairs Recommended                                                                                                                          | Relative Comparison Major / Minor                                                                                                                       |
| Moisture / Seepage                                                                                                                                               | Repairs Recommended Repairs Recommended                                                                                                                 |
| Above Avg. Below signs present                                                                                                                                   | Above Avg. Below Aged Equipment                                                                                                                         |
| INTERIOR:                                                                                                                                                        | EXTERIOR:                                                                                                                                               |
| Relative Comparison Major / Minor                                                                                                                                | Relative Comparison Major / Minor                                                                                                                       |
| Repairs Recommended                                                                                                                                              | Repairs Recommended                                                                                                                                     |
| Above Avg Polow Cosmotion                                                                                                                                        |                                                                                                                                                         |
| Above Avg. Below Cosmetics                                                                                                                                       | Above Avg. Below Cosmetics                                                                                                                              |
| Level of complexity: High Medium Low                                                                                                                             | Subjectivity of opinions: High Medium Low                                                                                                               |
| Probability of undiscovered/unreported problems/unsafe cond                                                                                                      | ·                                                                                                                                                       |
| MAJOR POINTS OF CONCERN ARE:                                                                                                                                     | SIGNIFICANT QUALITIES OF THIS HOUSE ARE:                                                                                                                |
| Cracks at front right Foundation block area with soil subsiding under foundation blocks and possible footing area                                                | Temporary Columns under kitchen floor have been installed                                                                                               |
| (Recommend a license Structure engineer evaluate and                                                                                                             | (Recommend a license Structure contractor evaluate and repair as                                                                                        |
| repair as needed)                                                                                                                                                | needed)                                                                                                                                                 |
| All Trusses in Attic Have been cut about 16 total causing                                                                                                        | Active Leak or at one time at valley on roof over sun room , It now                                                                                     |
| vertical& Lateral loads to drift (Recommend a License                                                                                                            | has mastic applied to shingles and side of Home .( Recommend a                                                                                          |
| Structure Engineer evaluate and repair as needed)                                                                                                                | license Roofer evaluate and repair as needed                                                                                                            |
| Evidence of past termite damage to subfloor framing at                                                                                                           | Various areas of trim and Facial boards and soffits at roofs drip                                                                                       |
| front of home in crawl space about 8 2x10 Damage                                                                                                                 | edge Have Moisture Damage & wood rot , due to rain water not                                                                                            |
| (Recommend a License Termite inspection and a license Structure engineer/ structure contractor evaluate all framing                                              | running of roof into gutters properly (Recommend a License Maintenance contractor evaluate all trim and facial boards and                               |
| in crawl space and repair as needed )                                                                                                                            | repair as needed )                                                                                                                                      |
| Moisture Damage to Band board and sill plate at rear                                                                                                             | Moisture damage to trim around rear and front doors                                                                                                     |
| porch area ( Recommend a license Structure contractor                                                                                                            | -Recommend installing rails at front porch.                                                                                                             |
| evaluate and repair as needed )                                                                                                                                  | -Moisture damage to skirting around rear porch (Recommend                                                                                               |
| Evidence of past termite damage to framing at Detached                                                                                                           | repairing all damage wood )                                                                                                                             |
| Garage ( Recommend a license Termite and Structure                                                                                                               |                                                                                                                                                         |
| contractor evaluate and repair as needed )                                                                                                                       | Summary Page Continues on page 11                                                                                                                       |
|                                                                                                                                                                  | ncerns/recommendations contained in this report are acted on immediately.<br>epenses. You must maintain you property; budget 1-3% of the purchase price |
| CONTRACT: This report is a summary done to a generalist level. You                                                                                               |                                                                                                                                                         |
| read all of the backup information in the report and you must act on it prior to<br>the inspection company if you or your attorney have any concerns about its p |                                                                                                                                                         |
| IF YOU HAVE NOT ATTENDED THE INSPECTION, THEF                                                                                                                    | RE IS LIKELY TO BE MUCH THAT YOU WON'T KNOW BY                                                                                                          |
| ONLY READING THE REPORT. PLEASE CONTACT THE                                                                                                                      | INSPECTOR AT EITHER OF THE FOLLOWING NUMBERS:                                                                                                           |