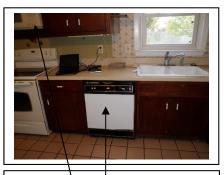

|                                                                                                                                                                  | ONDITION OF THE VARIOUS HOUSE SYSTEMS AGE, CONSTRUCTION, AND COMPLEXITY.                                                                                |
|------------------------------------------------------------------------------------------------------------------------------------------------------------------|---------------------------------------------------------------------------------------------------------------------------------------------------------|
| STRUCTURE: Major / Minor                                                                                                                                         | ELECTRIC: Major / Minor                                                                                                                                 |
| Relative Comparison Complex / Simple                                                                                                                             | Relative Comparison Repairs Recommended                                                                                                                 |
|                                                                                                                                                                  | Circuit Check                                                                                                                                           |
| Above Avg. Below Repairs Recommended                                                                                                                             | Above Avg. Below Recommended                                                                                                                            |
| HEATING / AIR CONDITIONING:                                                                                                                                      | PLUMBING:                                                                                                                                               |
| Relative Comparison Major / Minor                                                                                                                                | Relative Comparison Major / Minor                                                                                                                       |
| Repairs / Maintenance                                                                                                                                            | Repairs / Maintenance                                                                                                                                   |
| Above Avg. Below Aged Equipment                                                                                                                                  | Above Avg. Below Recommended                                                                                                                            |
| Agea Equipment                                                                                                                                                   | 3 11                                                                                                                                                    |
| BASEMENT / CRAWL SPACE / SLAB:    Deletive Comparison   Major / Minor                                                                                            | KITCHEN:                                                                                                                                                |
| Relative Comparison Repairs Recommended                                                                                                                          | Relative Comparison Major / Minor                                                                                                                       |
| Moisture / Seepage                                                                                                                                               | Repairs Recommended Repairs Recommended                                                                                                                 |
| Above Avg. Below signs present                                                                                                                                   | Above Avg. Below Aged Equipment                                                                                                                         |
| INTERIOR:                                                                                                                                                        | EXTERIOR:                                                                                                                                               |
| Relative Comparison Major / Minor                                                                                                                                | Relative Comparison Major / Minor                                                                                                                       |
| Repairs Recommended                                                                                                                                              | Repairs Recommended                                                                                                                                     |
| Above Avg Polow Cosmotion                                                                                                                                        |                                                                                                                                                         |
| Above Avg. Below Cosmetics                                                                                                                                       | Above Avg. Below Cosmetics                                                                                                                              |
| Level of complexity: High Medium Low                                                                                                                             | Subjectivity of opinions: High Medium Low                                                                                                               |
| Probability of undiscovered/unreported problems/unsafe cond                                                                                                      | ·                                                                                                                                                       |
| MAJOR POINTS OF CONCERN ARE:                                                                                                                                     | SIGNIFICANT QUALITIES OF THIS HOUSE ARE:                                                                                                                |
| Cracks at front right Foundation block area with soil subsiding under foundation blocks and possible footing area                                                | Temporary Columns under kitchen floor have been installed                                                                                               |
| (Recommend a license Structure engineer evaluate and                                                                                                             | (Recommend a license Structure contractor evaluate and repair as                                                                                        |
| repair as needed)                                                                                                                                                | needed)                                                                                                                                                 |
| All Trusses in Attic Have been cut about 16 total causing                                                                                                        | Active Leak or at one time at valley on roof over sun room , It now                                                                                     |
| vertical& Lateral loads to drift (Recommend a License                                                                                                            | has mastic applied to shingles and side of Home .( Recommend a                                                                                          |
| Structure Engineer evaluate and repair as needed)                                                                                                                | license Roofer evaluate and repair as needed                                                                                                            |
| Evidence of past termite damage to subfloor framing at                                                                                                           | Various areas of trim and Facial boards and soffits at roofs drip                                                                                       |
| front of home in crawl space about 8 2x10 Damage                                                                                                                 | edge Have Moisture Damage & wood rot , due to rain water not                                                                                            |
| (Recommend a License Termite inspection and a license Structure engineer/ structure contractor evaluate all framing                                              | running of roof into gutters properly (Recommend a License Maintenance contractor evaluate all trim and facial boards and                               |
| in crawl space and repair as needed )                                                                                                                            | repair as needed )                                                                                                                                      |
| Moisture Damage to Band board and sill plate at rear                                                                                                             | Moisture damage to trim around rear and front doors                                                                                                     |
| porch area ( Recommend a license Structure contractor                                                                                                            | -Recommend installing rails at front porch.                                                                                                             |
| evaluate and repair as needed )                                                                                                                                  | -Moisture damage to skirting around rear porch (Recommend                                                                                               |
| Evidence of past termite damage to framing at Detached                                                                                                           | repairing all damage wood )                                                                                                                             |
| Garage ( Recommend a license Termite and Structure                                                                                                               |                                                                                                                                                         |
| contractor evaluate and repair as needed )                                                                                                                       | Summary Page Continues on page 11                                                                                                                       |
|                                                                                                                                                                  | ncerns/recommendations contained in this report are acted on immediately.<br>epenses. You must maintain you property; budget 1-3% of the purchase price |
| CONTRACT: This report is a summary done to a generalist level. You                                                                                               |                                                                                                                                                         |
| read all of the backup information in the report and you must act on it prior to<br>the inspection company if you or your attorney have any concerns about its p |                                                                                                                                                         |
| IF YOU HAVE NOT ATTENDED THE INSPECTION, THEF                                                                                                                    | RE IS LIKELY TO BE MUCH THAT YOU WON'T KNOW BY                                                                                                          |
| ONLY READING THE REPORT. PLEASE CONTACT THE                                                                                                                      | INSPECTOR AT EITHER OF THE FOLLOWING NUMBERS:                                                                                                           |